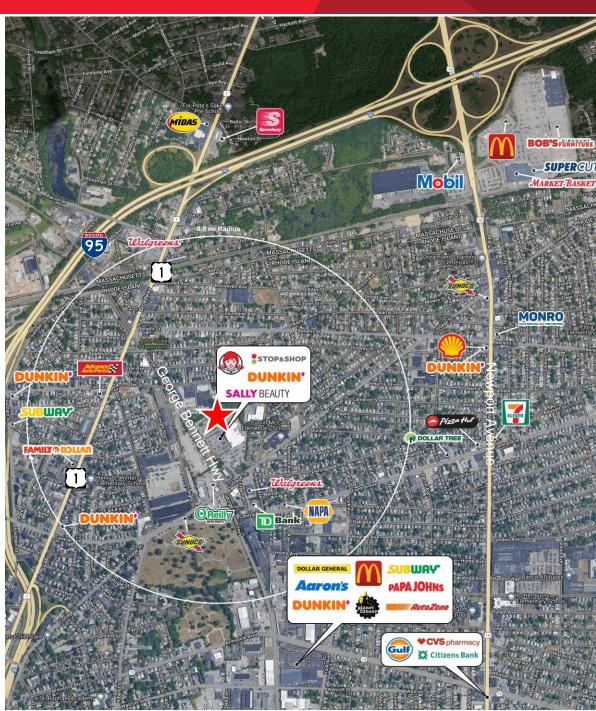

### **Area Amenities**

- · Located just off Route 1
- Strategic location
- Excellent access and sight lines

#### Traffic

+-20,000 cars/day on George Bennett Hwy at the corner