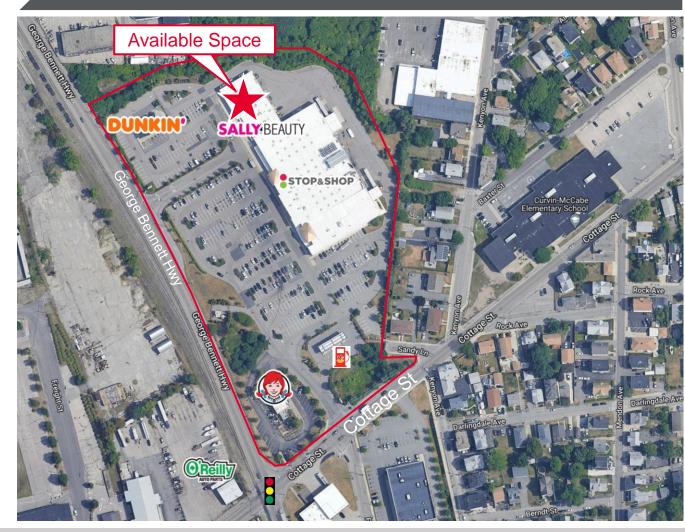

# FOR LEASE 380 Cottage Street Pawtucket, RI 02860

### **Property Highlights**

- Inline space available
- Cottage Street Plaza
- Stop & Shop anchored
- Neighborhood Retail Center
- Strong demographics
- Parking 4 cars /1,000 SF leased

### **Area Amenities**

- · Located just off Route 1
- Strategic location
- Excellent access and sight lines

#### Traffic

+-20,000 cars/day on George Bennett Hwy at the corner