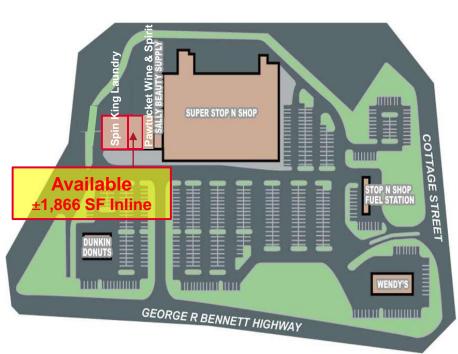

# ±1,866 SF Inline Lease Rate: Upon Request

### **Property Highlights**

- Inline space available
- Cottage Street Plaza
- Stop & Shop anchored
- Neighborhood Retail Center
- Strong demographics
- Parking 4 cars /1,000 SF leased