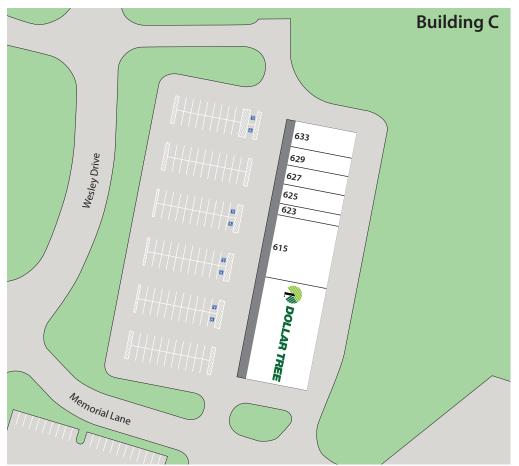

### **WATCH PROPERTY VIDEO**

Site Plan

|               | Suite   | Tenant                  | SF     |
|---------------|---------|-------------------------|--------|
| 1             | 620     | Available               | 4,000  |
|               | 624     | Sally Beauty            | 2,000  |
|               | 626     | Help @ Home             | 7,000  |
|               | 632     | Vapor Maven             | 1,500  |
|               | 634     | Great Clips             | 1,500  |
| ì             | 636     | Available               | 4,000  |
| 1             | 650     | America's Best Contacts | 3,200  |
|               | 654     | Papa John's             | 1,800  |
|               | 656     | Edward Jones            | 1,200  |
|               | 658     | H&R Block               | 3,000  |
|               | 662     | Gamestop                | 1,600  |
|               | 664     | Subway                  | 1,600  |
| ì             | 668-672 | Five Below              | 9,947  |
|               | 633     | Wood River Chiropractic | 2,400  |
|               | 629     | I Vape & Tobacco        | 2,000  |
|               | 627     | TD Nail Spa             | 2,000  |
|               | 625     | Total by Verizon        | 2,000  |
| -<br> -<br> - | 623     | Eyebrow Threading Spa   | 1,200  |
|               | 615     | China Buffet            | 6,400  |
|               | 603     | Dollar Tree             | 10,400 |
|               | OP 1    | Wendy's                 |        |
|               | OP 2    | Taco Bell               |        |
|               | OP 3    | Steak 'n Shake          |        |

| 4 | 633 | Wood River Chiropractic | 2,400  |
|---|-----|-------------------------|--------|
|   | 629 | I Vape & Tobacco        | 2,000  |
|   | 627 | TD Nail Spa             | 2,000  |
|   | 625 | Total by Verizon        | 2,000  |
|   | 623 | Eyebrow Threading Spa   | 1,200  |
|   | 615 | China Buffet            | 6,400  |
|   | 603 | Dollar Tree             | 10,400 |