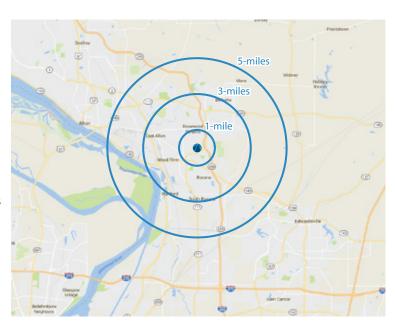

# **NOW LEASING:**

4.000 SF

| <b>Demographics</b> (2018 Estimates) | 1-mile<br>radius | 3-mile<br>radius | 5-mile<br>radius |
|--------------------------------------|------------------|------------------|------------------|
| Population                           | 4,199            | 28,666           | 50,888           |
| Average HH Income                    | \$83,161         | \$78,144         | \$76,733         |