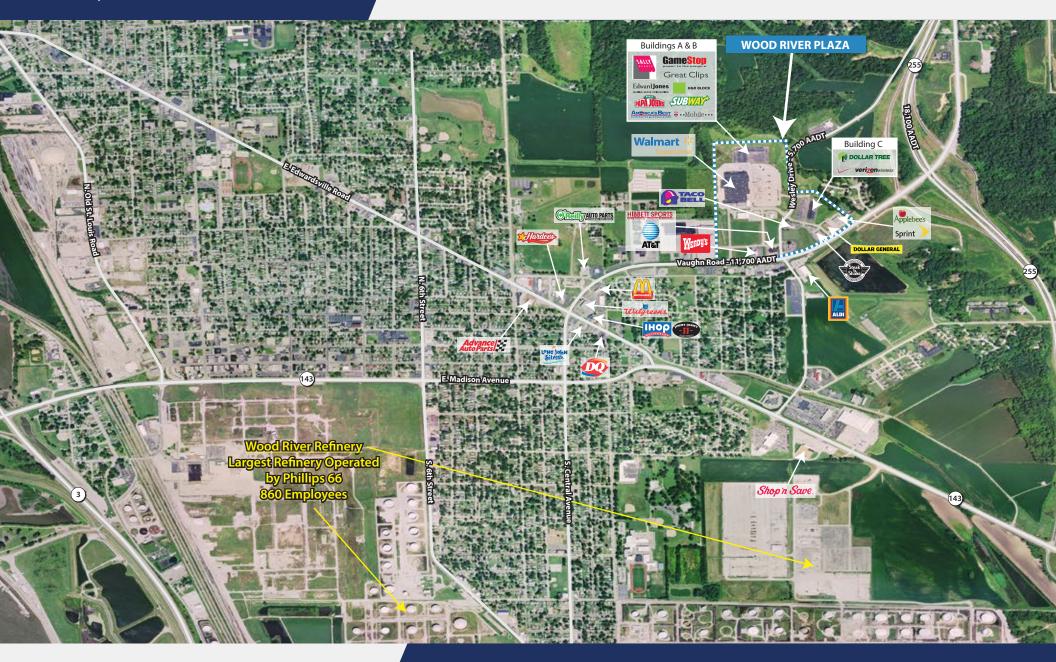

## **Property Description**

- Strong existing, national tenants including:
   Five Below, Dollar Tree, Sally Beauty Supply,
   Help @ Home, Great Clips, Subway, America's Best
   Contacts, Game Stop, H&R Block, and Edward Jones
- 65,838 SF Regional Center Shadow Anchored by a new Walmart Supercenter
- 2,500+ shopping visits per day
- 1.7M people within a 45-minute drive with an Average Household Income of \$70k+
- 200 riders per day reach the center by mass transit
- Traffic Counts:

18,100 AADT on Illinois Route 255 11,700 AADT on Vaughn Road 5,700 AADT on Wesley Drive

- Easy access to and from Illinois Route 255 and Illinois Route 3
- Situated on the eastern bank of the Mississippi River, approximately 15 miles northeast from downtown St. Louis