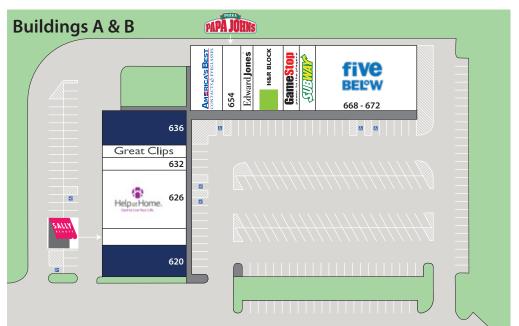

**Building A** 

Building B

**Building C** 

|   | Suite | Tenant       | SF    |
|---|-------|--------------|-------|
| 1 | 620   | Available    | 4,000 |
|   | 624   | Sally Beauty | 2,000 |
|   | 626   | Help @ Home  | 7,000 |
|   | 632   | Vapor Maven  | 1,500 |
|   | 634   | Great Clips  | 1,500 |
|   | 636   | Available    | 4,000 |

| 650       | America's Best Contacts | 3,200 |
|-----------|-------------------------|-------|
| 654       | Papa John's             | 1,800 |
| 656       | Edward Jones            | 1,200 |
| 658       | H&R Block               | 3,000 |
| 662       | Gamestop                | 1,600 |
| 664       | Subway                  | 1,600 |
| 668 - 672 | Five Below              | 9,947 |
|           |                         |       |