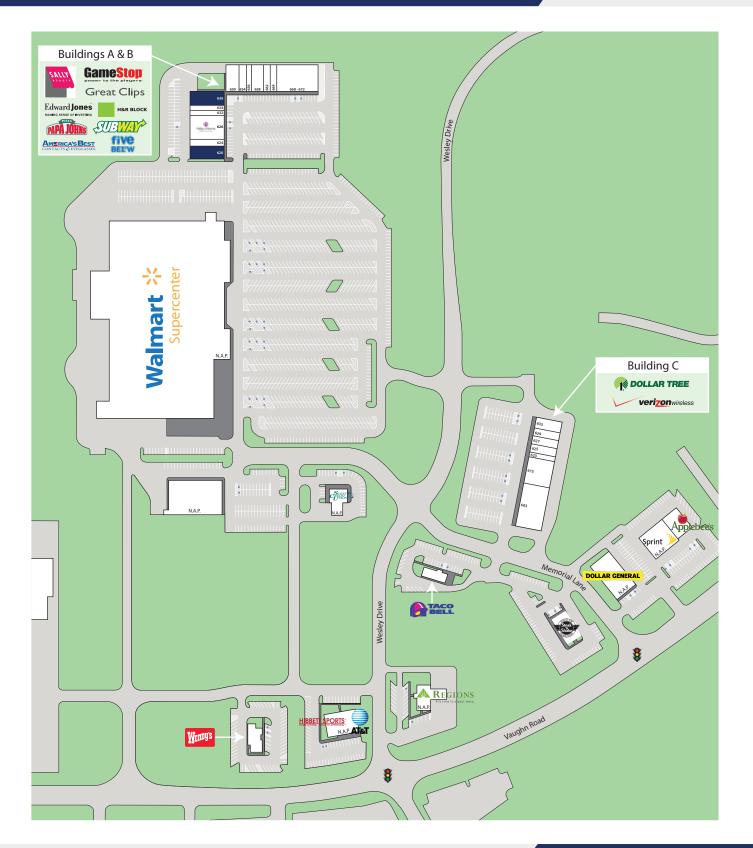

### **WATCH PROPERTY VIDEO**

Site Plan

|               | Suite   | Tenant                  | SF     |
|---------------|---------|-------------------------|--------|
| 1             | 620     | Available               | 4,000  |
|               | 624     | Sally Beauty            | 2,000  |
|               | 626     | Help @ Home             | 7,000  |
|               | 632     | Vapor Maven             | 1,500  |
|               | 634     | Great Clips             | 1,500  |
| ì             | 636     | Available               | 4,000  |
| 1             | 650     | America's Best Contacts | 3,200  |
|               | 654     | Papa John's             | 1,800  |
|               | 656     | Edward Jones            | 1,200  |
|               | 658     | H&R Block               | 3,000  |
|               | 662     | Gamestop                | 1,600  |
|               | 664     | Subway                  | 1,600  |
| ì             | 668-672 | Five Below              | 9,947  |
|               | 633     | Wood River Chiropractic | 2,400  |
|               | 629     | I Vape & Tobacco        | 2,000  |
|               | 627     | TD Nail Spa             | 2,000  |
|               | 625     | Total by Verizon        | 2,000  |
| -<br> -<br> - | 623     | Eyebrow Threading Spa   | 1,200  |
|               | 615     | China Buffet            | 6,400  |
|               | 603     | Dollar Tree             | 10,400 |
|               | OP 1    | Wendy's                 |        |
|               | OP 2    | Taco Bell               |        |
|               | OP 3    | Steak 'n Shake          |        |

**Building A** 

Building B

**Building C** 

|   | Suite | Tenant       | SF    |
|---|-------|--------------|-------|
| 1 | 620   | Available    | 4,000 |
|   | 624   | Sally Beauty | 2,000 |
|   | 626   | Help @ Home  | 7,000 |
|   | 632   | Vapor Maven  | 1,500 |
|   | 634   | Great Clips  | 1,500 |
|   | 636   | Available    | 4,000 |

| 650       | America's Best Contacts | 3,200 |
|-----------|-------------------------|-------|
| 654       | Papa John's             | 1,800 |
| 656       | Edward Jones            | 1,200 |
| 658       | H&R Block               | 3,000 |
| 662       | Gamestop                | 1,600 |
| 664       | Subway                  | 1,600 |
| 668 - 672 | Five Below              | 9,947 |
|           |                         |       |

| 4 | 633 | Wood River Chiropractic | 2,400  |
|---|-----|-------------------------|--------|
|   | 629 | I Vape & Tobacco        | 2,000  |
|   | 627 | TD Nail Spa             | 2,000  |
|   | 625 | Total by Verizon        | 2,000  |
|   | 623 | Eyebrow Threading Spa   | 1,200  |
|   | 615 | China Buffet            | 6,400  |
|   | 603 | Dollar Tree             | 10,400 |