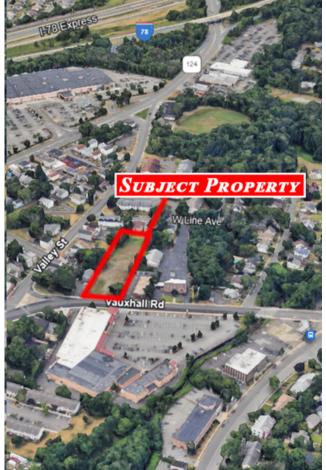

## FULLY APPROVED FOR DEVELOPMENT PROPOSED LUXURY APARTMENT SITE

2936 Vauxhall Road, Twp. of Union, Union County, New Jersey 07088

## **PROPERTY DESCRIPTION**

Unique undeveloped open level 0.93-acre land parcel, has been fully approved by the Twp. Of Union Zoning Board of Adjustment for construction of a four story,

36-unit luxury apartment building and including 68 covered and surface parking spaces. The approved development will be served with all city utilities and Ownership has completed engineering and preliminary architectural plans and elevations and allowing for a fall construction start. Situated within immediate proximity to Milburn, Short Hills, Springfield and Maplewood, and less than 1.5 miles from exit 49A of I-78 and Route 24, the proposed community will serve a variety of future occupants.