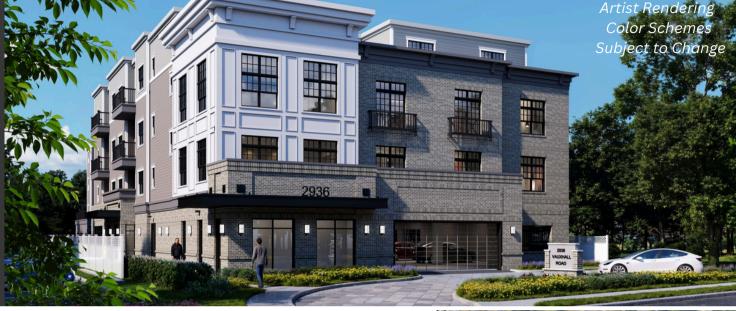

## FULLY APPROVED FOR DEVELOPMENT PROPOSED LUXURY APARTMENT SITE

2936 Vauxhall Road, Twp. of Union, Union County, New Jersey 07088

## **PROPERTY DESCRIPTION**

Unique undeveloped open level 0.93-acre land parcel, has been fully approved by the Twp. Of Union Zoning Board of Adjustment for construction of a four story,

36-unit luxury apartment building and including 68 covered and surface parking spaces. The approved development will be served with all city utilities and Ownership has completed engineering and preliminary architectural plans and elevations and allowing for a fall construction start. Situated within immediate proximity to Milburn, Short Hills, Springfield and Maplewood, and less than 1.5 miles from exit 49A of I-78 and Route 24, the proposed community will serve a variety of future occupants.