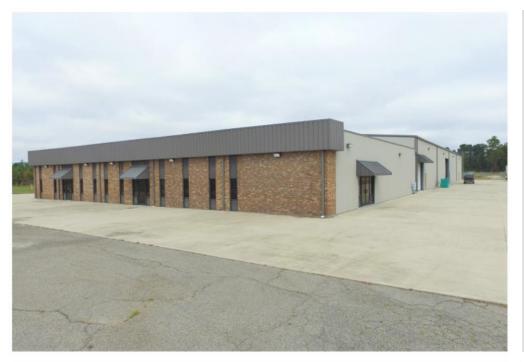

## **Corporate Center & Warehouse**

- ±36,000 Square Foot Total
- ±9,000 Square Foot Corporate Center
  - ±27,000 Square Foot Warehouse

Completely rebuilt with new offices, display area, complete kitchen, large restroom facility, new doubly wall construction, new insulation, new roof, new LED lighting, new computerized fans in warehouse, new electric drive in doors, new 800 Amp, 3 phase power and new 60 KW generator and new exterior concrete parking. Underground drain around building