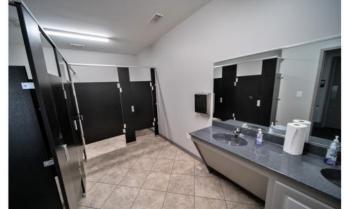

## **Corporate Center & Warehouse**

- ±36,000 Square Foot Total
- ±9,000 Square Foot Corporate Center
  - ±27,000 Square Foot Warehouse

Completely rebuilt with new offices, display area, complete kitchen, large restroom facility, new doubly wall construction, new insulation, new roof, new LED lighting, new computerized fans in warehouse, new electric drive in doors, new 800 Amp, 3 phase power and new 60 KW generator and new exterior concrete parking. Underground drain around building