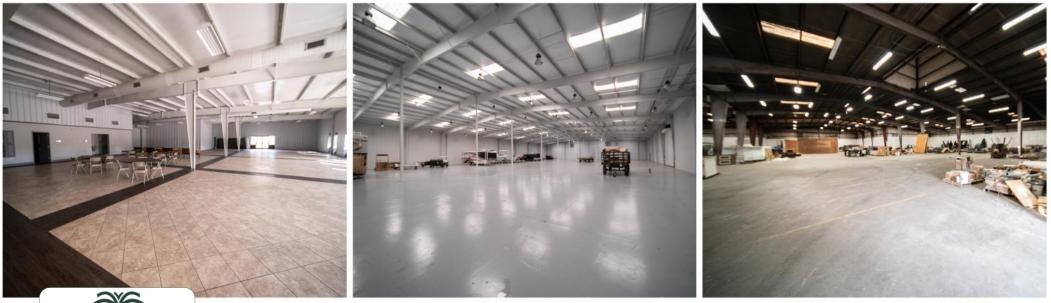

## **Corporate Center & Warehouse**

- ±36,000 Square Foot Total
- ±9,000 Square Foot Corporate Center
  - ±27,000 Square Foot Warehouse

Completely rebuilt with new offices, display area, complete kitchen, large restroom facility, new doubly wall construction, new insulation, new roof, new LED lighting, new computerized fans in warehouse, new electric drive in doors, new 800 Amp, 3 phase power and new 60 KW generator and new exterior concrete parking. Underground drain around building