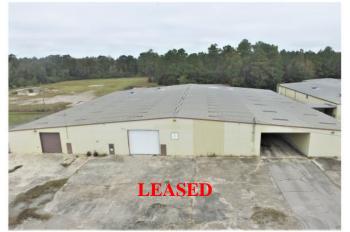

±71,000 Square Feet • ±22 Acres • For Lease • Johnsonville, SC

135 S Dargan St. Suite 301 | Florence, SC 29506 | Phone (843) 667-4999 | Fax (843) 667-1310 | <u>www.palmettocommercial.com</u>

## 305 W. Myrtle Beach Hwy • Johnsonville • South Carolina

## Property Description Address: 305 W. Myrtle Beach Highway Ingress and Egress on W. Myrtle Beach Hwy and Old River Road Lot Size: + 22 Acres County Water, Fire Station 1/4 mile away, Fire Hydrant Across Building SF: ±71,000 SF Highway 378, Natural Gas Infrastructure for Concrete Plant 20' Minimum Clear Height Construction: Metal, Brick Property also includes ±2,800 SF Office, Storage or Retail Zoning: Florence County (Unzoned) Building, 100,000 lb. scales, 2 Silos For Lease-Call For Rates TMS: 00428-05-050 & 051 & 44