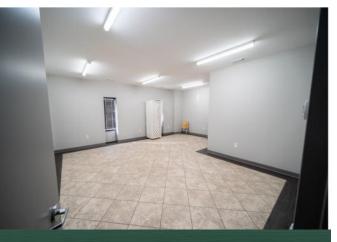

## **Corporate Center & Warehouse**

- ±36,000 Square Foot Total
- ±9,000 Square Foot Corporate Center
  - ±27,000 Square Foot Warehouse

Completely rebuilt with new offices, display area, complete kitchen, large restroom facility, new doubly wall construction, new insulation, new roof, new LED lighting, new computerized fans in warehouse, new electric drive in doors, new 800 Amp, 3 phase power and new 60 KW generator and new exterior concrete parking. Underground drain around building