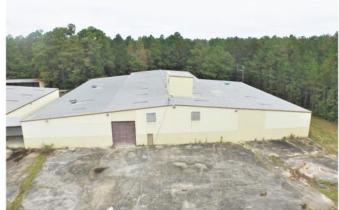

±71,000 Square Feet • ±22 Acres • For Lease • Johnsonville, SC

135 S Dargan St. Suite 301 | Florence, SC 29506 | Phone (843) 667-4999 | Fax (843) 667-1310 | <u>www.palmettocommercial.com</u>

## 305 W. Myrtle Beach Hwy • Johnsonville • South Carolina

## Property Description Address: 305 W. Myrtle Beach Highway Ingress and Egress on W. Myrtle Beach Hwy and Old River Road Lot Size: + 22 Acres County Water, Fire Station 1/4 mile away, Fire Hydrant Across Building SF: ±71,000 SF Highway 378, Natural Gas Infrastructure for Concrete Plant 20' Minimum Clear Height Construction: Metal, Brick Property also includes ±2,800 SF Office, Storage or Retail Zoning: Florence County (Unzoned) Building, 100,000 lb. scales, 2 Silos For Lease-Call For Rates TMS: 00428-05-050 & 051 & 44