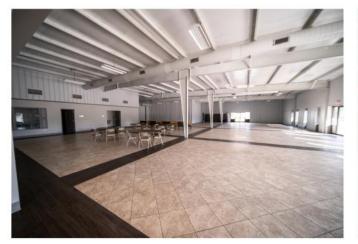

## **Corporate Center & Warehouse**

- ±36,000 Square Foot Total
- ±9,000 Square Foot Corporate Center
  - ±27,000 Square Foot Warehouse

Completely rebuilt with new offices, display area, complete kitchen, large restroom facility, new doubly wall construction, new insulation, new roof, new LED lighting, new computerized fans in warehouse, new electric drive in doors, new 800 Amp, 3 phase power and new 60 KW generator and new exterior concrete parking. Underground drain around building