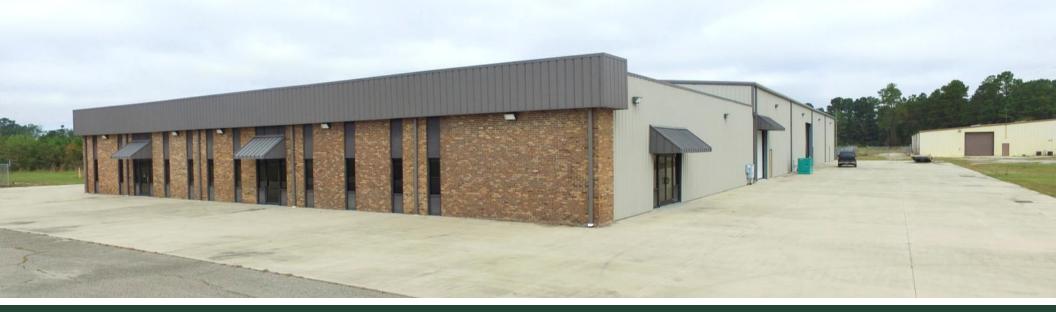

## **Corporate Center & Warehouse**

- ±36,000 Square Foot Total
- ±9,000 Square Foot Corporate Center
  - ±27,000 Square Foot Warehouse

Completely rebuilt with new offices, display area, complete kitchen, large restroom facility, new doubly wall construction, new insulation, new roof, new LED lighting, new computerized fans in warehouse, new electric drive in doors, new 800 Amp, 3 phase power and new 60 KW generator and new exterior concrete parking. Underground drain around building