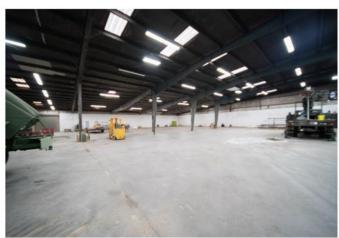

## Property Description Address: 305 W. Myrtle Beach Highway Ingress and Egress on W. Myrtle Beach Hwy and Old River Road Lot Size: + 22 Acres County Water, Fire Station 1/4 mile away, Fire Hydrant Across Building SF: ±71,000 SF Highway 378, Natural Gas Infrastructure for Concrete Plant 20' Minimum Clear Height Construction: Metal, Brick Property also includes ±2,800 SF Office, Storage or Retail Zoning: Florence County (Unzoned) Building, 100,000 lb. scales, 2 Silos For Lease-Call For Rates TMS: 00428-05-050 & 051 & 44