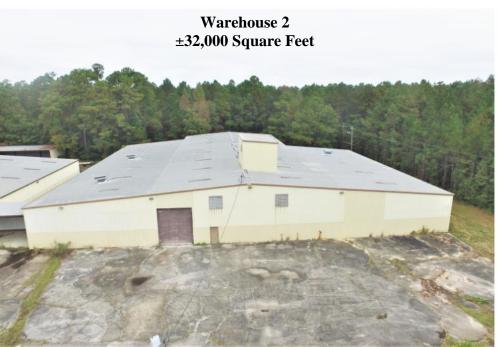

## Property Description Address: 305 W. Myrtle Beach Highway Ingress and Egress on W. Myrtle Beach Hwy and Old River Road Lot Size: + 22 Acres County Water, Fire Station 1/4 mile away, Fire Hydrant Across Building SF: ±71,000 SF Highway 378, Natural Gas Infrastructure for Concrete Plant 20' Minimum Clear Height Construction: Metal, Brick Property also includes ±2,800 SF Office, Storage or Retail Zoning: Florence County (Unzoned) Building, 100,000 lb. scales, 2 Silos For Lease-Call For Rates TMS: 00428-05-050 & 051 & 44