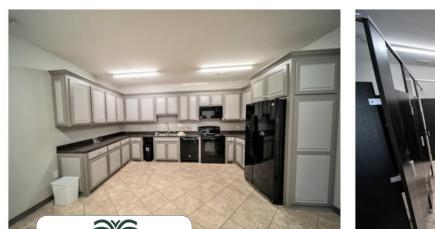

## **Corporate Center & Warehouse**

- ±36,000 Square Foot Total
- ±9,000 Square Foot Corporate Center
  - ±27,000 Square Foot Warehouse

Completely rebuilt with new offices, display area, complete kitchen, large restroom facility, new doubly wall construction, new insulation, new roof, new LED lighting, new computerized fans in warehouse, new electric drive in doors, new 800 Amp, 3 phase power and new 60 KW generator and new exterior concrete parking. Underground drain around building