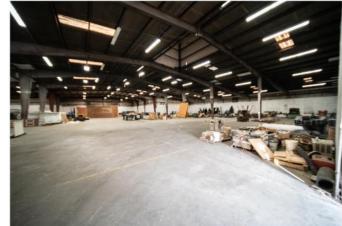

## Property Description Address: 305 W. Myrtle Beach Highway Ingress and Egress on W. Myrtle Beach Hwy and Old River Road Lot Size: + 22 Acres County Water, Fire Station 1/4 mile away, Fire Hydrant Across Building SF: ±71,000 SF Highway 378, Natural Gas Infrastructure for Concrete Plant 20' Minimum Clear Height Construction: Metal, Brick Property also includes ±2,800 SF Office, Storage or Retail Zoning: Florence County (Unzoned) Building, 100,000 lb. scales, 2 Silos For Lease-Call For Rates TMS: 00428-05-050 & 051 & 44