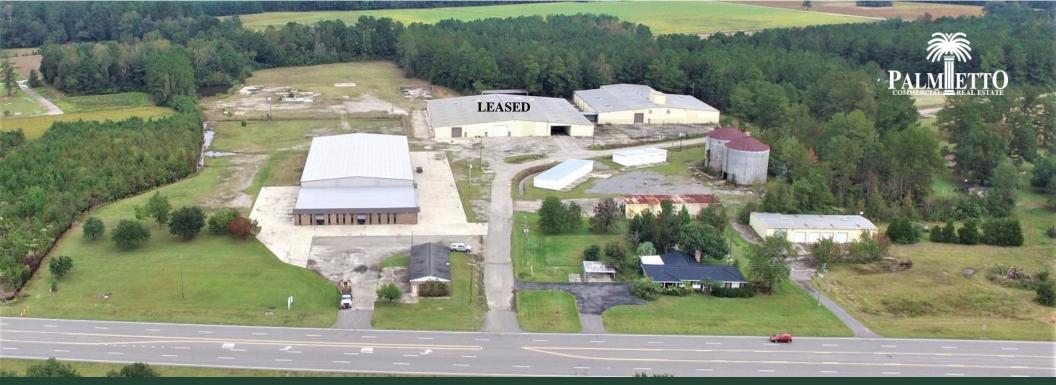

## 305 W. Myrtle Beach Hwy • Johnsonville • South Carolina

## Property Description Address: 305 W. Myrtle Beach Highway Ingress and Egress on W. Myrtle Beach Hwy and Old River Road Lot Size: + 22 Acres County Water, Fire Station 1/4 mile away, Fire Hydrant Across Building SF: ±71,000 SF Highway 378, Natural Gas Infrastructure for Concrete Plant 20' Minimum Clear Height Construction: Metal, Brick Property also includes ±2,800 SF Office, Storage or Retail Zoning: Florence County (Unzoned) Building, 100,000 lb. scales, 2 Silos For Lease-Call For Rates TMS: 00428-05-050 & 051 & 44