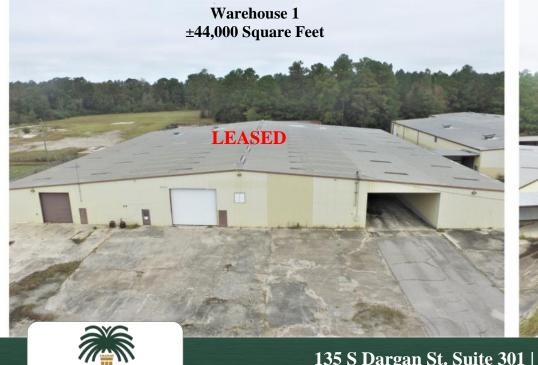

## Property Description Address: 305 W. Myrtle Beach Highway Ingress and Egress on W. Myrtle Beach Hwy and Old River Road Lot Size: + 22 Acres County Water, Fire Station 1/4 mile away, Fire Hydrant Across Building SF: ±71,000 SF Highway 378, Natural Gas Infrastructure for Concrete Plant 20' Minimum Clear Height Construction: Metal, Brick Property also includes ±2,800 SF Office, Storage or Retail Zoning: Florence County (Unzoned) Building, 100,000 lb. scales, 2 Silos For Lease-Call For Rates TMS: 00428-05-050 & 051 & 44