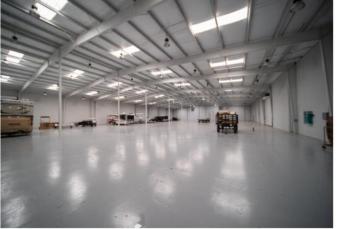

## **Corporate Center & Warehouse**

- ±36,000 Square Foot Total
- ±9,000 Square Foot Corporate Center
  - ±27,000 Square Foot Warehouse

Completely rebuilt with new offices, display area, complete kitchen, large restroom facility, new doubly wall construction, new insulation, new roof, new LED lighting, new computerized fans in warehouse, new electric drive in doors, new 800 Amp, 3 phase power and new 60 KW generator and new exterior concrete parking. Underground drain around building