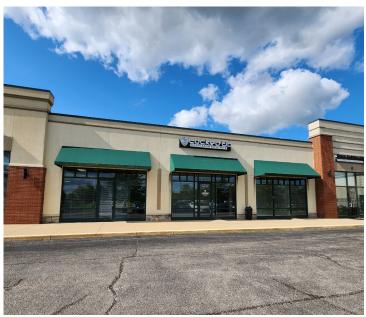

## **SUITE 170**

This space offers 2,774 square feet of space with high ceiling, excellent visibility, and natural lighting.