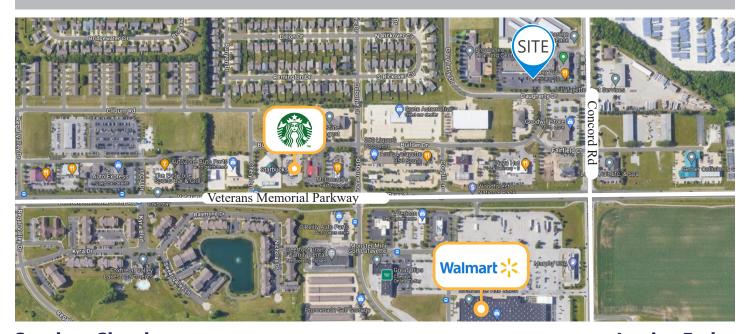

### **SUMMARY**

3218 Daugherty Drive, is located along the highly traveled Veterans Memorial Parkway South and Concord Road on the booming south end of Lafayette.

Perfect for retail, office, or medical users. Large windows offer plenty of sunlight and convenient parking is available in excess.