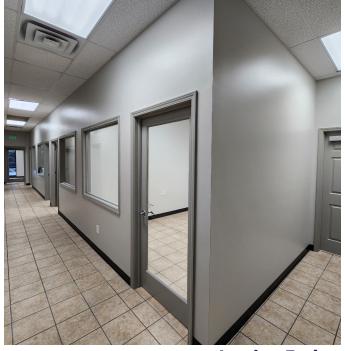

# 3218 DAUGHERTY DRIVE | LAFAYETTE, IN 47909

This space offers 2,060 square feet of space with high ceilings, LVP flooring, and open concept plan making it perfect for retail, office, or medical users.

This space also includes a storage room, ADA accessible restroom, and plenty of natural sunlight throughout.