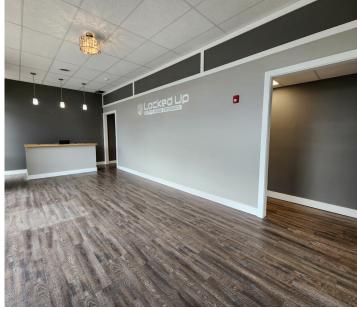

# 3218 DAUGHERTY DRIVE | LAFAYETTE, IN 47909

This space offers 2,060 square feet of space with high ceilings, LVP flooring, and open concept plan making it perfect for retail, office, or medical users.

This space also includes a storage room, ADA accessible restroom, and plenty of natural sunlight throughout.