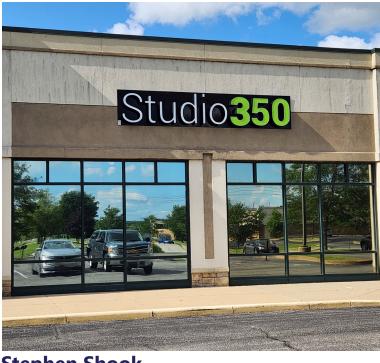

# 3218 DAUGHERTY DRIVE | LAFAYETTE, IN 47909

This space offers 2,060 square feet of space with high ceilings, LVP flooring, and open concept plan making it perfect for retail, office, or medical users.

This space also includes a storage room, ADA accessible restroom, and plenty of natural sunlight throughout.