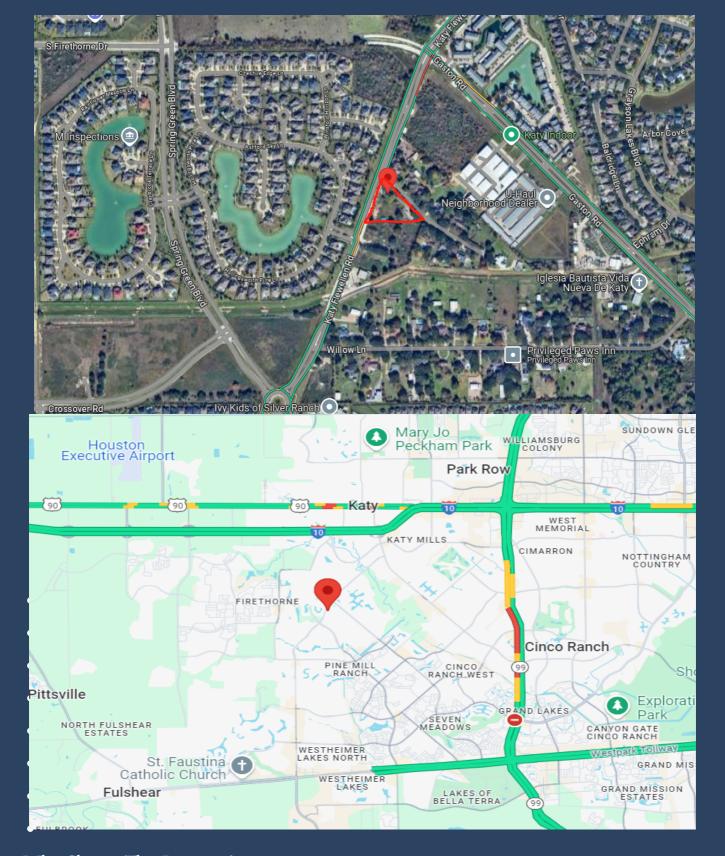

## 2611 Katy Flewellen Road, Katy

- Property Highlights
- Location: 2611 Katy Flewellen Road, Katy, TX
- Lot Size: 1.82 Acres (79,279 Sq. Ft.)
- Zoning: Commercial
- Frontage: Excellent visibility with road frontage on Katy Flewellen Rd
- Utilities: Water, Sewer, Electricity & Gas Available
- Traffic: High traffic area with easy access to main roads and highways
- Nearby Developments: Surrounded by thriving retail centers, residential communities, and schools
- Highest & Best Use Medical, Office, Retail, Warehouse/Office

## Why Choose This Property?

- Prime Location: Located in a rapidly growing commercial and residential corridor in Katy.
- High Traffic Area: Benefit from strong exposure with high daily traffic counts.
- Development Potential: Ideal for retail, office, medical, or service-related businesses.
- Proximity: Close to Katy Mills Mall, dining options, and major highways, including I-10 and the Grand Parkway (TX-99).
- Growing Market: Katy is one of the fastest-growing suburban areas, offering excellent opportunities for investment and development.