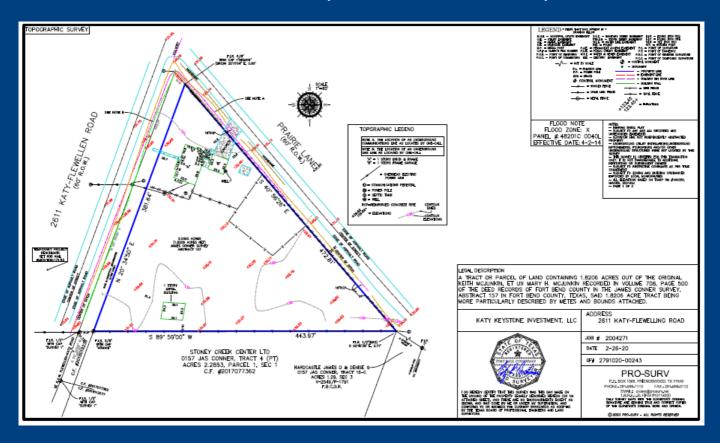

## 2611 Katy Flewellen Road, Katy

- Property Highlights
- Location: 2611 Katy Flewellen Road, Katy, TX
- Lot Size: 1.82 Acres (79,279 Sq. Ft.)
- Zoning: Commercial
- Frontage: Excellent visibility with road frontage on Katy Flewellen Rd
- Utilities: Water, Sewer, Electricity & Gas Available
- Traffic: High traffic area with easy access to main roads and highways
- Nearby Developments: Surrounded by thriving retail centers, residential communities, and schools
- Highest & Best Use Medical, Office, Retail, Warehouse/Office