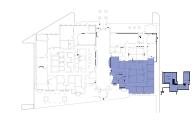

al Newport Beach
- Close proximity to 55 freeway

### IDEAL MARKET & SITE LOCATION

- The proximity to major throughfares enables this location to conveniently serve:
  - 883,000 patients within a 15 minute drive time
  - 236,000 patients within a 5 mile radius

### BUILDING HIGHLIGHTS

- 16,500 SF
- Abundant surface parking
- Building top and monument signage available
- Professionally managed

## DEMOGRAPHICS & DRIVETIME | 4

## **Estimate 15 Min Drive**

**POPULATION ESTIMATES** 

888,973

18-44 118,031

>17 87,119

**AVERAGE HOUSEHOLD INCOME** 

\$148,293.68

45-64 110,103

65+ 70,344

Data Source: V Placer.ai

## **PAYOR MIX** Within 5 Mile Radius

COMMERCIAL 12.4%

EMPLOYER BASED 51.3%

GOVERNMENT 24.5%

MULTIPLE 4.3%

Data Source: revistamed





# FLOOR PLAN - FIRST FLOOR | 6







# FLOOR PLAN - FIRST FLOOR | 7



## **CURRENT AVAILABILITIES**

AVAILABLE SUITE

RSF

Suite C (Contiguous with Suite A)

3,152

#### SUITE DESCRIPTION

Ground floor suite

Direct access to suite from parking area

Suite can be designed to utilize large lobby, or have private entrance and exit for exclusive access.

#### LEASE RATE

\$4.95 MG







## **CURRENT AVAILABILITIES**

AVAILABLE SUITE

RSF

Suite A & C

7,556

#### SUITE DESCRIPTION

Ground floor space

Rare large block of medical space in coastal Newport Beach

Building and monument signage opportunity available for strong visibility

#### LEASE RATE

\$4.95 MG





## LOCAL HOSPITAL DISTANCE MAP | 9

#### Irvine & South Orange County Kaiser Permanente 18 min City of Hope 23 min 2 UCI Health Irvine 16 min 3 Hoag 18 min 4 Memo