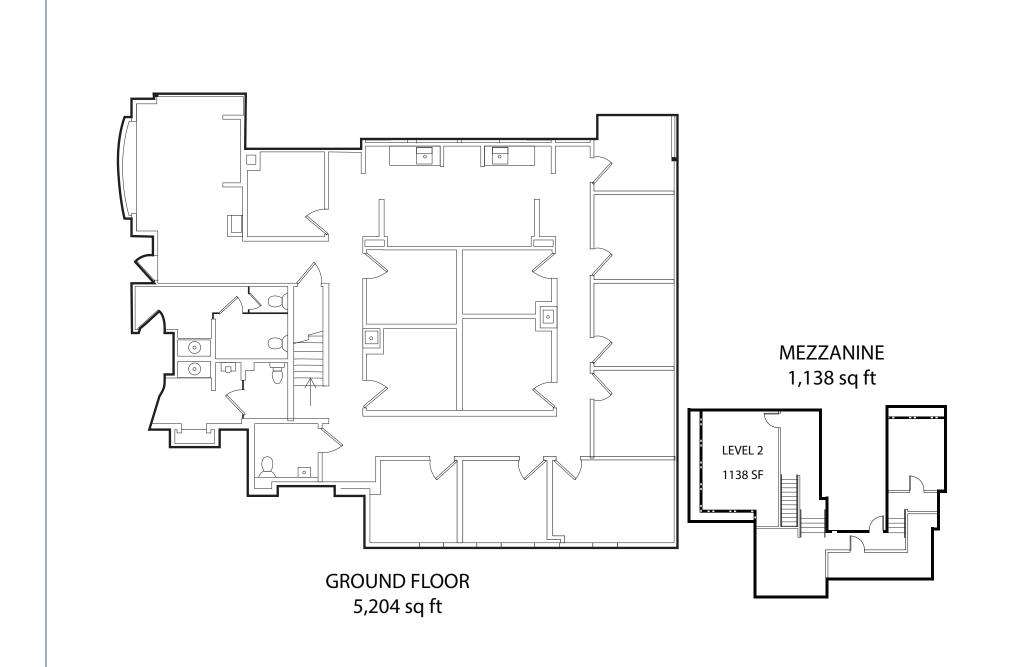

# FLOOR PLAN - FIRST FLOOR | 6

# FLOOR PLAN - FIRST FLOOR | 7

## **CURRENT AVAILABILITIES**

AVAILABLE SUITE

RSF

Suite C (Contiguous with Suite A)

3,152

#### SUITE DESCRIPTION

Ground floor suite

Direct access to suite from parking area

Suite can be designed to utilize large lobby, or have private entrance and exit for exclusive access.

## **CURRENT AVAILABILITIES**

AVAILABLE SUITE

RSF

Suite A & C

7,556

#### SUITE DESCRIPTION

Ground floor space

Rare large block of medical space in coastal Newport Beach

Building and monument signage opportunity available for strong visibility