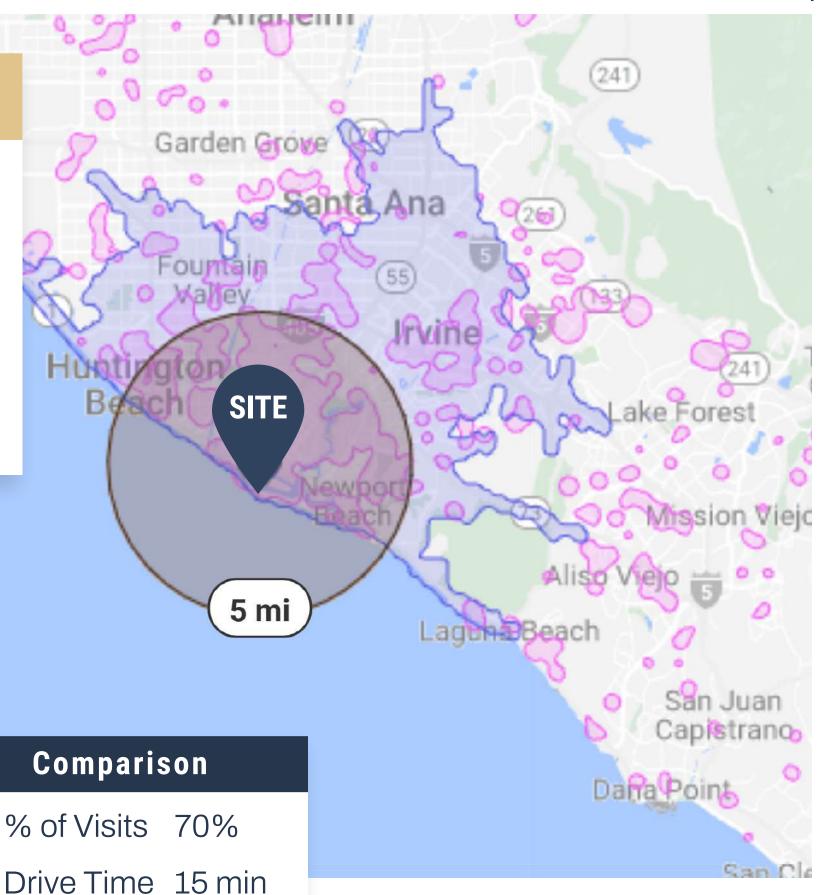

### IDEAL MARKET & SITE LOCATION

- The proximity to major throughfares enables this location to conveniently serve:
  - 883,000 patients within a 15 minute drive time
  - 236,000 patients within a 5 mile radius

## DEMOGRAPHICS & DRIVETIME | 4

## **Estimate 15 Min Drive**

**POPULATION ESTIMATES** 

888,973

18-44 118,031

>17 87,119

**AVERAGE HOUSEHOLD INCOME** 

\$148,293.68

45-64 110,103

65+ 70,344

Data Source: V Placer.ai