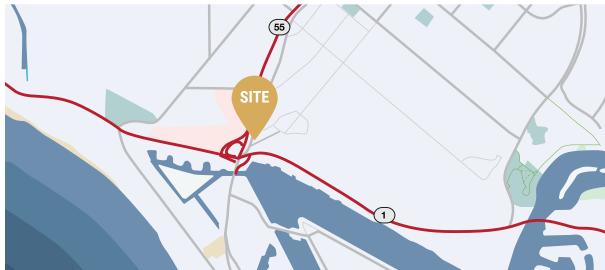

### PROMINENT LOCATION & ACCESSIBILITY

- One block to Hoag Hospital Newport Beach
- Close proximity to 55 freeway

### IDEAL MARKET & SITE LOCATION

- The proximity to major throughfares enables this location to conveniently serve:
  - 883,000 patients within a 15 minute drive time
  - 236,000 patients within a 5 mile radius