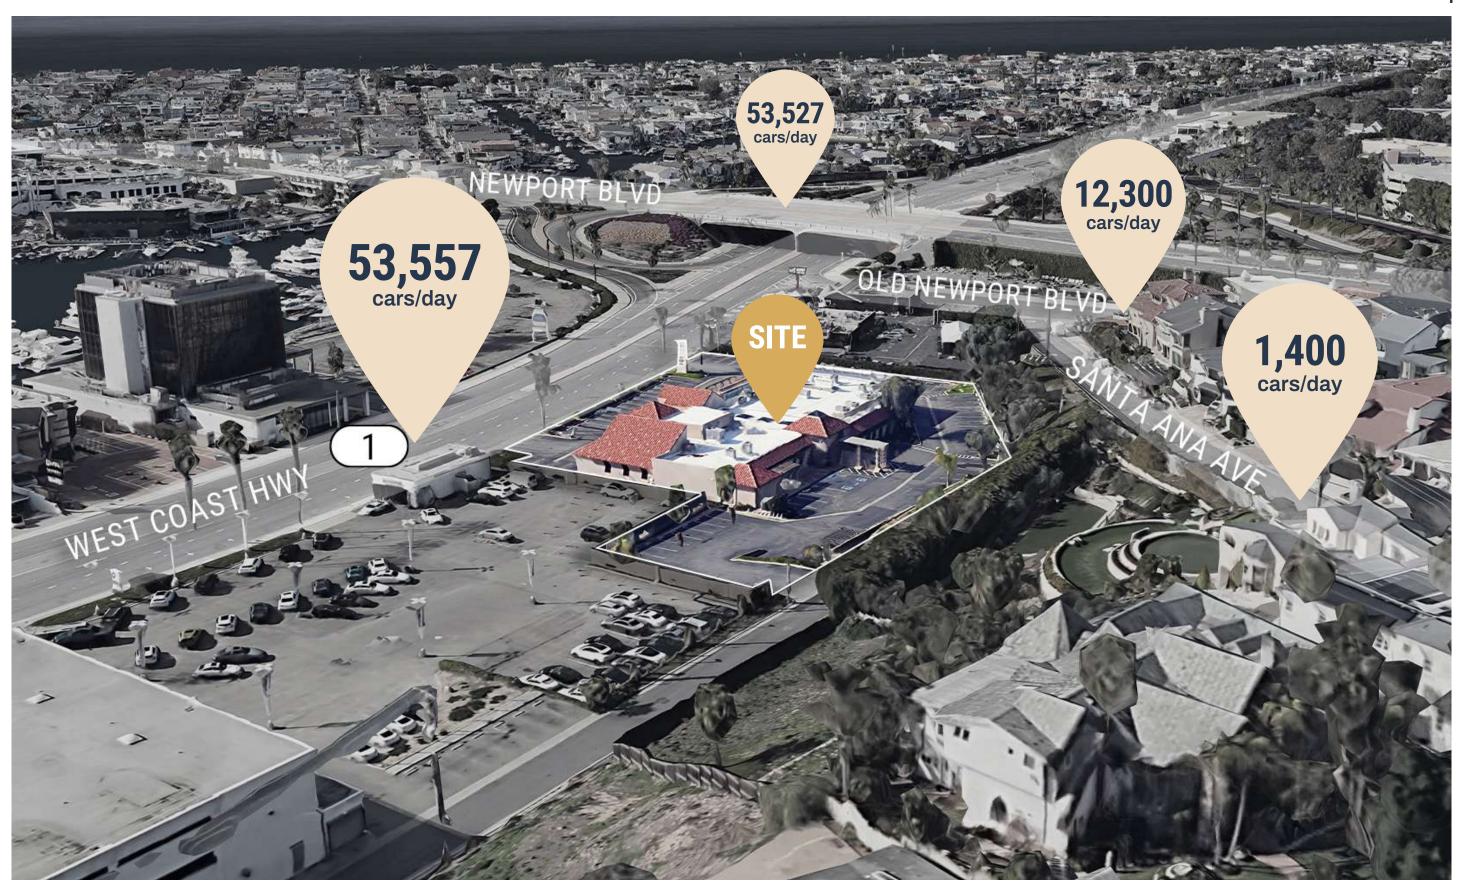

Mariner's Mile Medical Plaza is a single story, 16,500 SF medical office building in prestigious Newport Beach, California. Located in a thriving medical hub one block from Hoag Hospital Newport Beach, the only OC hospital to rank in the Top 10 Hospitals in the LA Metro Area, this area is home to many of the leading specialists in the region. Mariner's Mile Medical Plaza offers one of the few opportunities for Building Top signage in the area with 100,000 cars passing daily.

### PROMINENT LOCATION & ACCESSIBILITY

- One block to Hoag Hospital Newport Beach
- Close proximity to 55 freeway