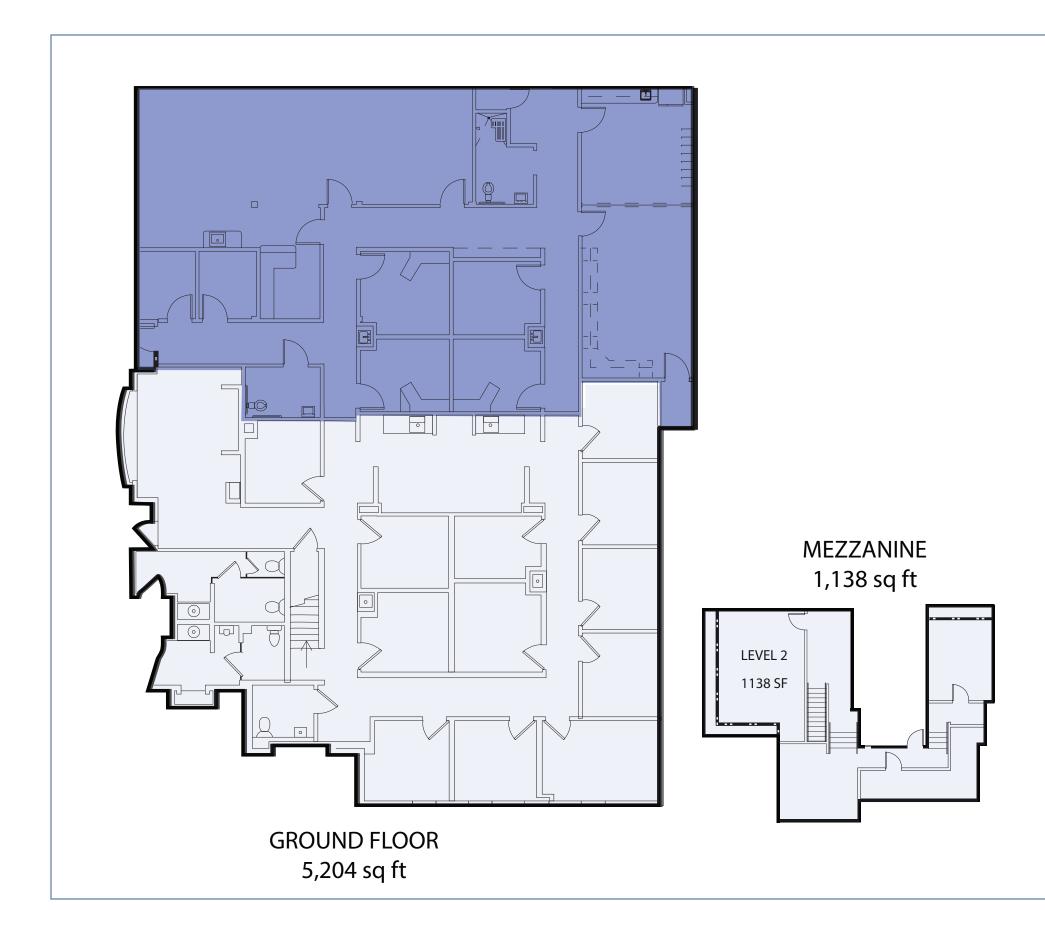

# FLOOR PLAN - FIRST FLOOR | 6

# FLOOR PLAN - FIRST FLOOR | 7

## **CURRENT AVAILABILITIES**

AVAILABLE SUITE

RSF

Suite C (Contiguous with Suite A)

3,152

#### SUITE DESCRIPTION

Ground floor suite

Direct access to suite from parking area

Suite can be designed to utilize large lobby, or have private entrance and exit for exclusive access.

#### LEASE RATE

\$4.95 MG

## **CURRENT AVAILABILITIES**

AVAILABLE SUITE

RSF

Suite A & C

7,556

#### SUITE DESCRIPTION

Ground floor space

Rare large block of medical space in coastal Newport Beach

Building and monument signage opportunity available for strong visibility