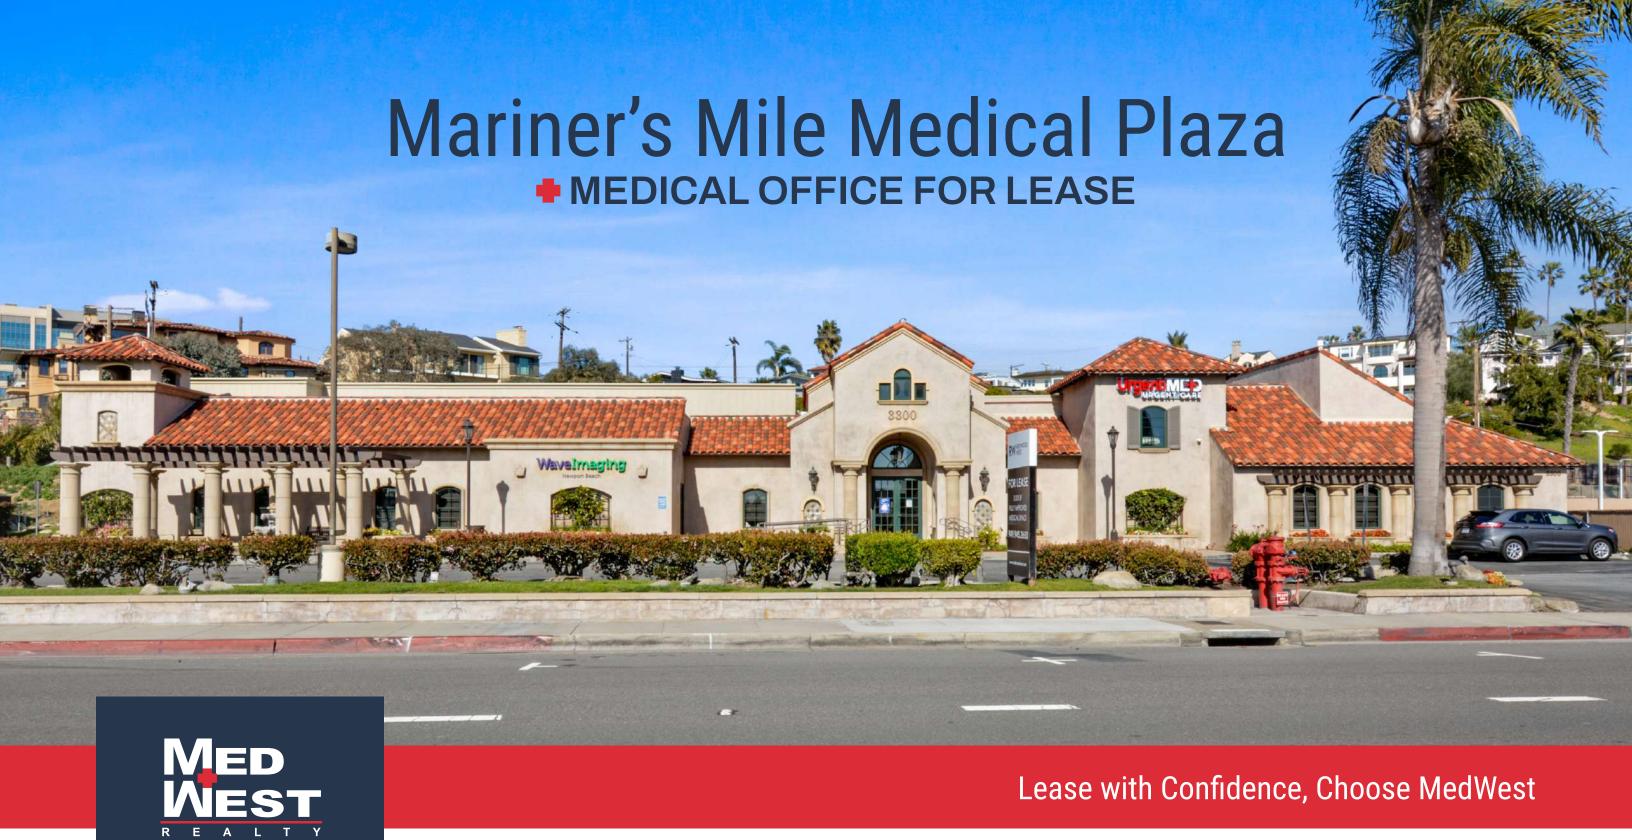

Mariner's Mile Medical Plaza is a single story, 16,500 SF medical office building in prestigious Newport Beach, California. Located in a thriving medical hub one block from Hoag Hospital Newport Beach, the only OC hospital to rank in the Top 10 Hospitals in the LA Metro Area, this area is home to many of the leading specialists in the region. Mariner's Mile Medical Plaza offers one of the few opportunities for Building Top signage in the area with 100,000 cars passing daily.

### BUILDING HIGHLIGHTS

- 16,500 SF
- Abundant surface parking
- Building top and monument signage available
- Professionally managed