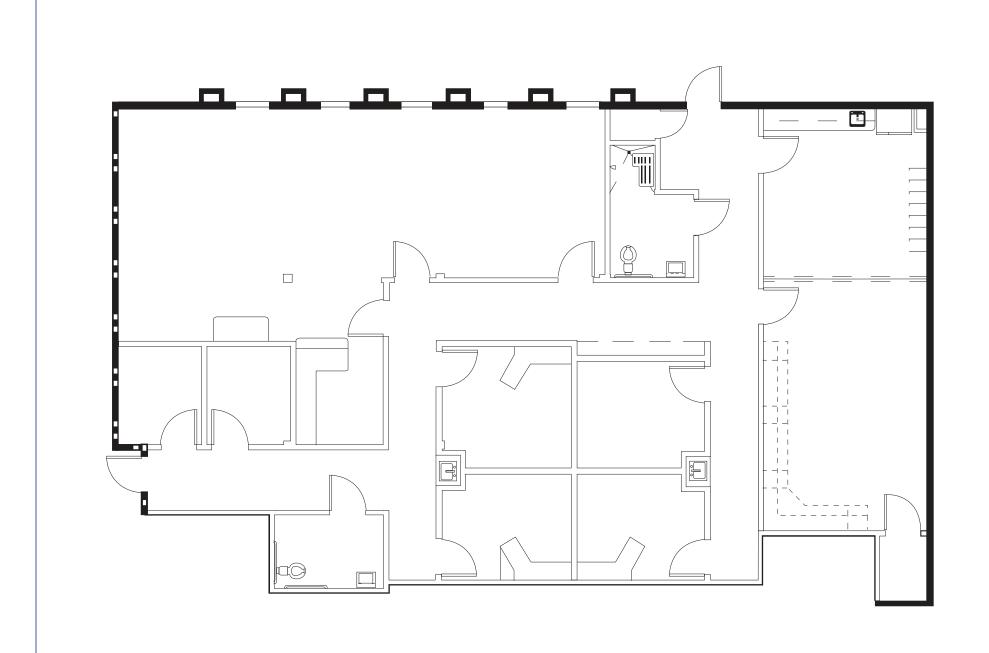

to 55 freeway

### IDEAL MARKET & SITE LOCATION

- The proximity to major throughfares enables this location to conveniently serve:
  - 883,000 patients within a 15 minute drive time
  - 236,000 patients within a 5 mile radius

### BUILDING HIGHLIGHTS

- 16,500 SF
- Abundant surface parking
- Building top and monument signage available
- Professionally managed

## DEMOGRAPHICS & DRIVETIME | 4

## **Estimate 15 Min Drive**

**POPULATION ESTIMATES** 

888,973

18-44 118,031

>17 87,119

**AVERAGE HOUSEHOLD INCOME** 

\$148,293.68

45-64 110,103

65+ 70,344

Data Source: V Placer.ai

## **PAYOR MIX** Within 5 Mile Radius

COMMERCIAL 12.4%

EMPLOYER BASED 51.3%

GOVERNMENT 24.5%

MULTIPLE 4.3%

Data Source: revistamed





# FLOOR PLAN - FIRST FLOOR | 6







# FLOOR PLAN - FIRST FLOOR | 7



## **CURRENT AVAILABILITIES**

AVAILABLE SUITE

RSF

Suite C (Contiguous with Suite A)

3,152

#### SUITE DESCRIPTION

Ground floor suite

Direct access to suite from parking area

Suite can be designed to utilize large lobby, or have private entrance and exit for exclusive access.

#### LEASE RATE

\$4.95 MG







## **CURRENT AVAILABILITIES**

AVAILABLE SUITE

RSF

Suite A & C

7,556

#### SUITE DESCRIPTION

Ground floor space

Rare large block of medical space in coastal Newport Beach

Building and monument signage opportunity available for strong visibility

#### LEASE RATE

\$4.95 MG





## LOCAL HOSPITAL DISTANCE MAP | 9

#### Irvine & South Orange County Kaiser Permanente 18 min City of Hope 23 min 2 UCI Health Irvine 16 min 3 Hoag 18 min 4 Memorial Care 25 min 5 Providence Miss