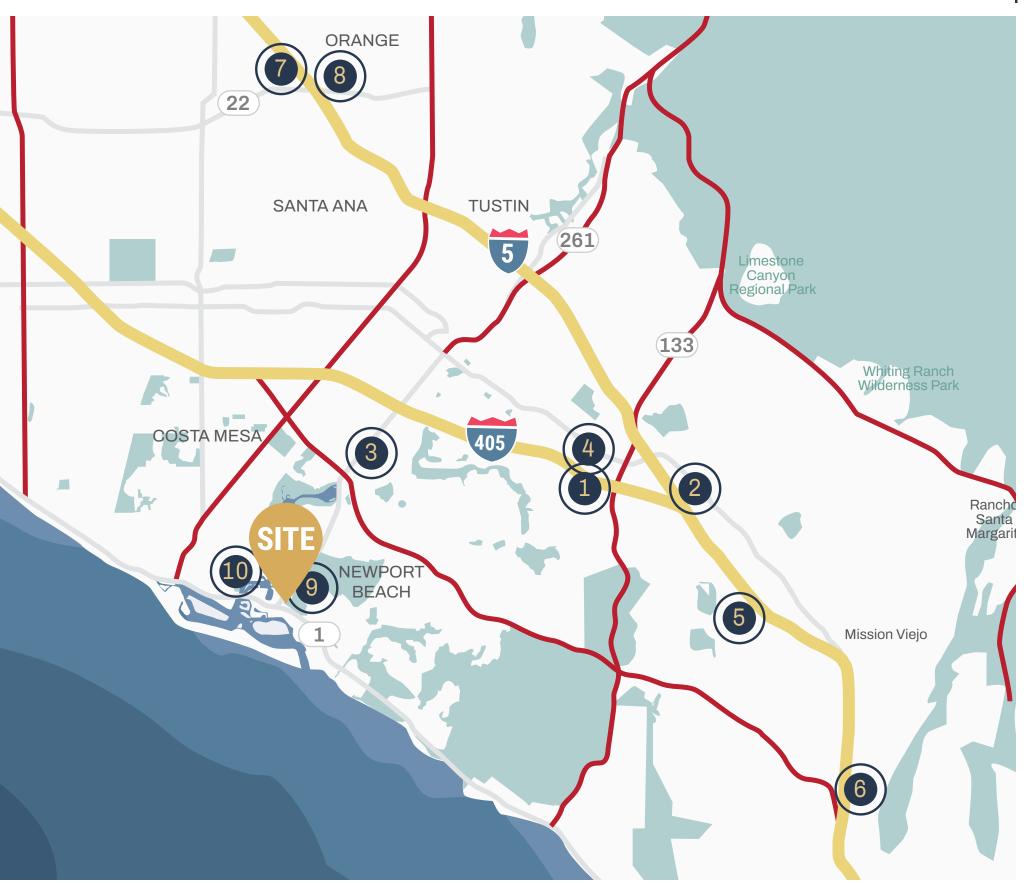

## LOCAL HOSPITAL DISTANCE MAP | 9

#### Irvine & South Orange County Kaiser Permanente 18 min City of Hope 23 min 2 UCI Health Irvine 16 min 3 Hoag 18 min 4 Memorial Care 25 min 5 Providence Mission 6 30 min Hospital Orange **UCI** Health 24 min Providence 8 22 min St. Joseph's Hospital CHOC Children's 22 min 3 Orange 9 City of Hope 12 min 10 Hoag 4 min