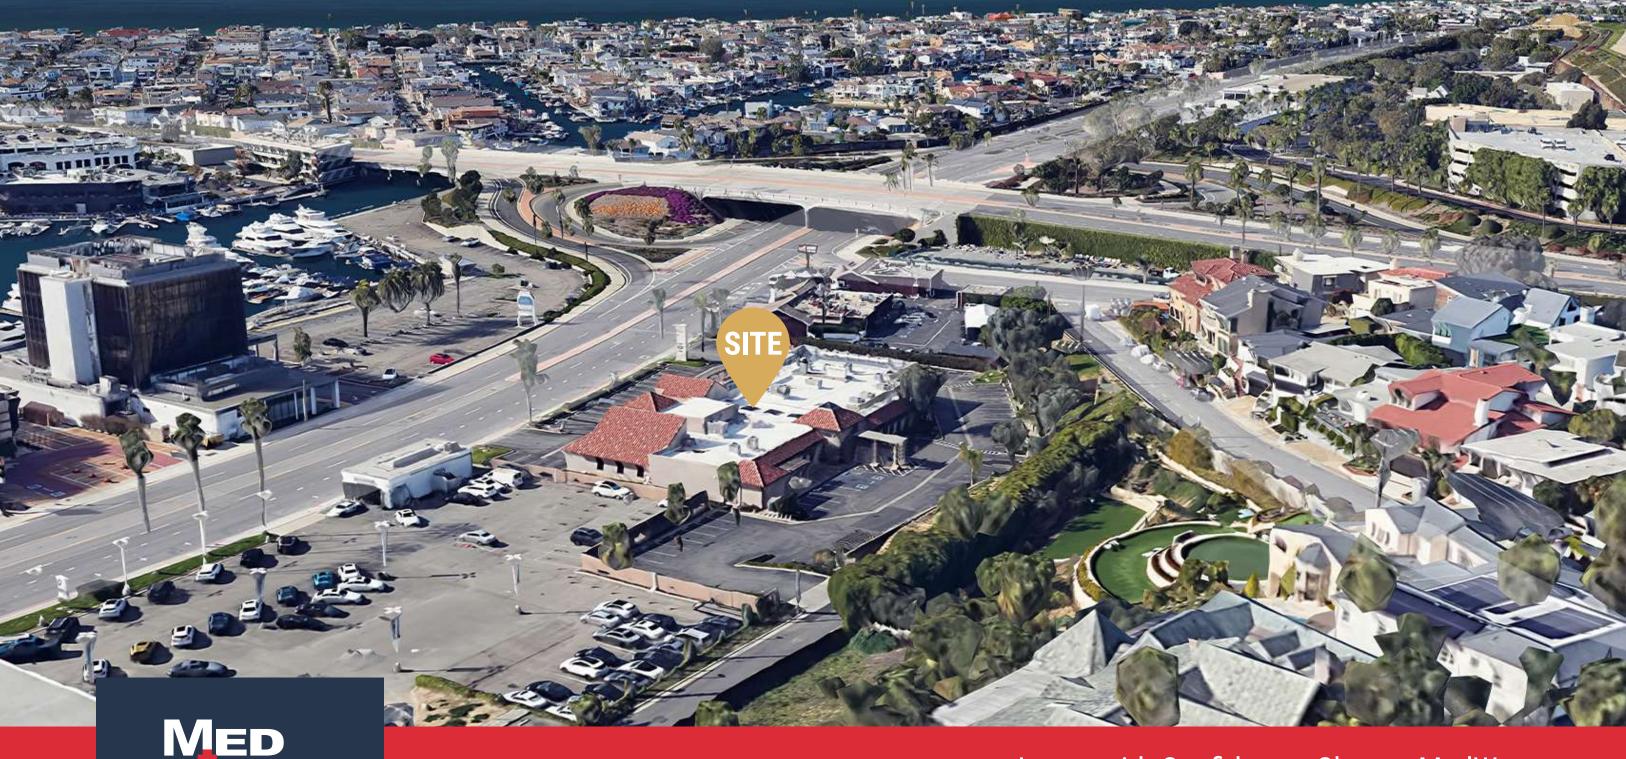

Mariner's Mile Medical Plaza is a single story, 16,500 SF medical office building in prestigious Newport Beach, California. Located in a thriving medical hub one block from Hoag Hospital Newport Beach, the only OC hospital to rank in the Top 10 Hospitals in the LA Metro Area, this area is home to many of the leading specialists in the region. Mariner's Mile Medical Plaza offers one of the few opportunities for Building Top signage in the area with 100,000 cars passing daily.

### PROMINENT LOCATION & ACCESSIBILITY

- One block to Hoag Hospital Newport Beach
- Close proximity to 55 freeway