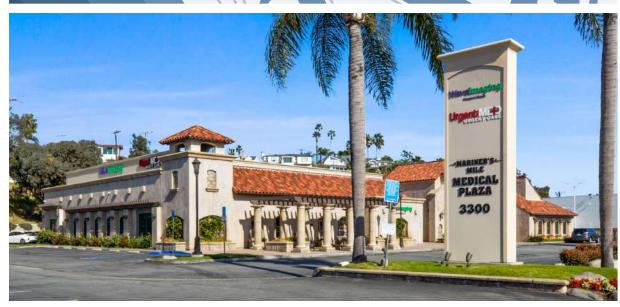

Mariner's Mile Medical Plaza is a single story, 16,500 SF medical office building in prestigious Newport Beach, California. Located in a thriving medical hub one block from Hoag Hospital Newport Beach, the only OC hospital to rank in the Top 10 Hospitals in the LA Metro Area, this area is home to many of the leading specialists in the region. Mariner's Mile Medical Plaza offers one of the few opportunities for Building Top signage in the area with 100,000 cars passing daily.

### BUILDING HIGHLIGHTS

- 16,500 SF
- Abundant surface parking
- Building top and monument signage available
- Professionally managed