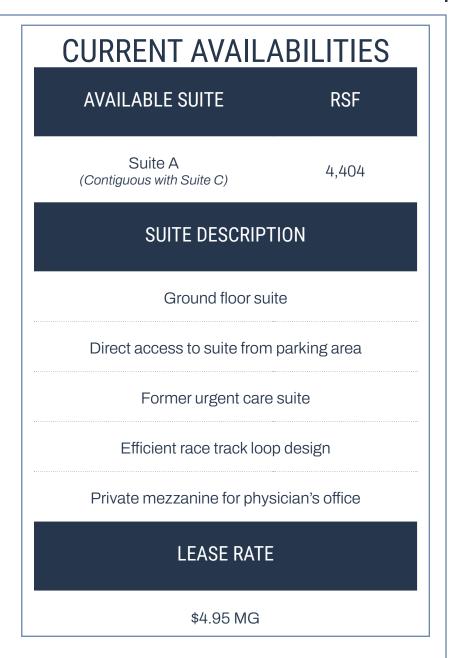

## **CURRENT AVAILABILITIES**

AVAILABLE SUITE

RSF

Suite C (Contiguous with Suite A)

3,152

#### SUITE DESCRIPTION

Ground floor suite

Direct access to suite from parking area

Suite can be designed to utilize large lobby, or have private entrance and exit for exclusive access.

#### LEASE RATE

\$4.95 MG