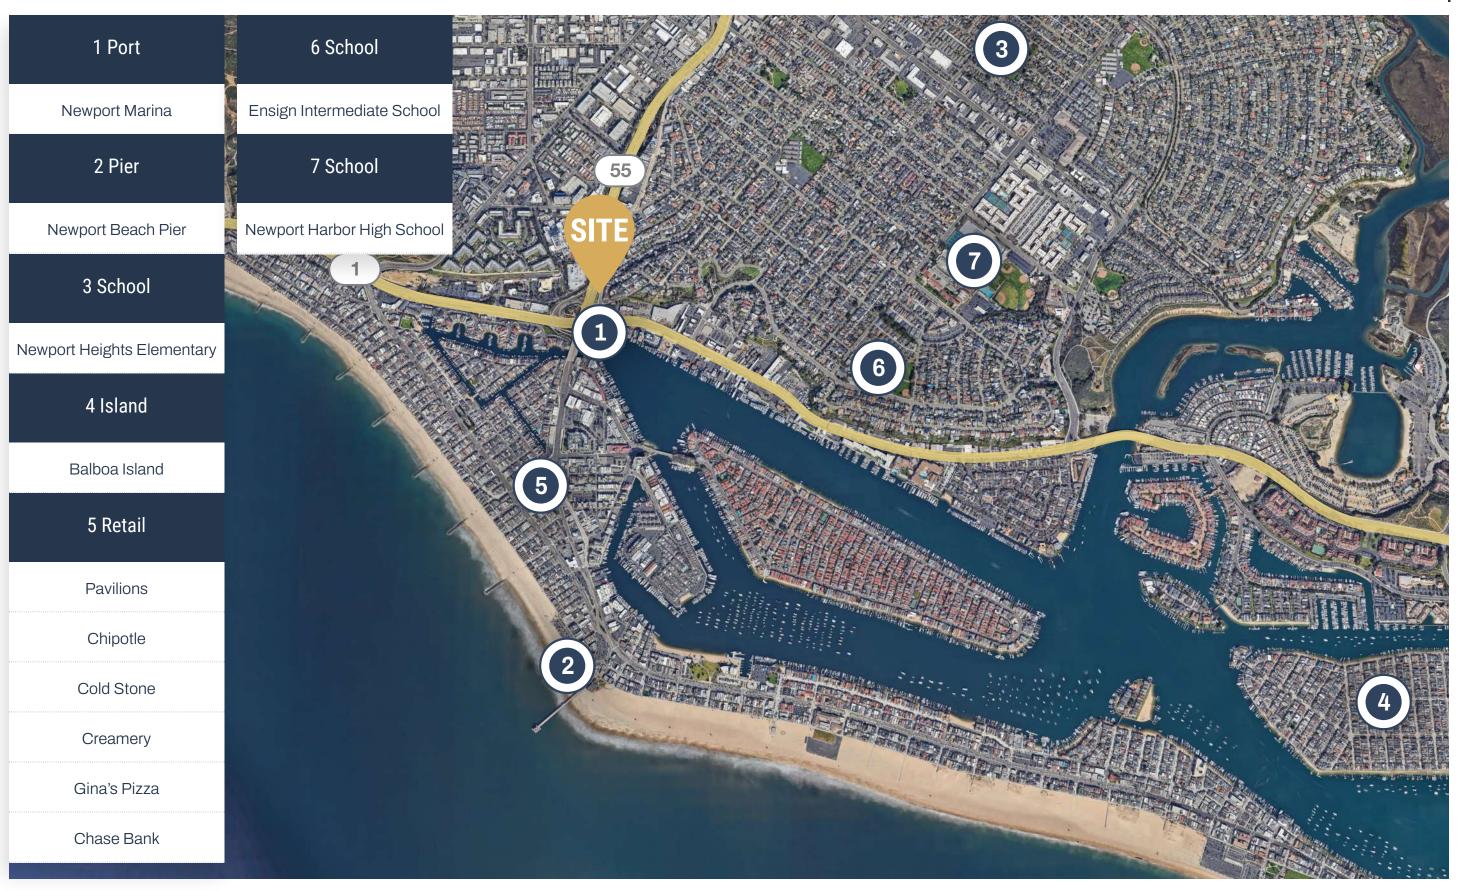

ed to utilize large lobby, or have private entrance and exit for exclusive access.

#### LEASE RATE

\$4.95 MG







## **CURRENT AVAILABILITIES**

AVAILABLE SUITE

RSF

Suite A & C

7,556

#### SUITE DESCRIPTION

Ground floor space

Rare large block of medical space in coastal Newport Beach

Building and monument signage opportunity available for strong visibility

#### LEASE RATE

\$4.95 MG





## LOCAL HOSPITAL DISTANCE MAP | 9

#### Irvine & South Orange County Kaiser Permanente 18 min City of Hope 23 min 2 UCI Health Irvine 16 min 3 Hoag 18 min 4 Memorial Care 25 min 5 Providence Mission 6 30 min Hospital Orange **UCI** Health 24 min Providence 8 22 min St. Joseph's Hospital CHOC Children's 22 min 3 Orange 9 City of Hope 12 min 10 Hoag 4 min



# AMENITIES AROUND THE PROPERTY | 10





Lease with Confidence, Choose MedWest

# Bryan McKenney LIC#01505792

(949) 478 - 0087 Bryan@MedWestRealty.com

# Casey Immel

(949) 278 - 5376 Casey@MedWestRealty.com

# Stacey Hall

(949) 331 - 0845 Stacey@MedWestRealty.com 3300 W. Coast Highway Newport Beach, CA