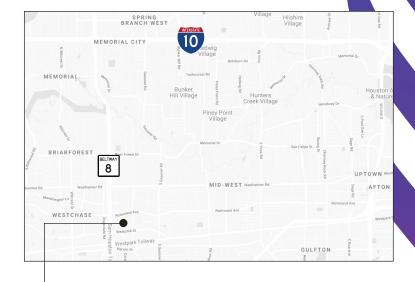

## LOCATION OVERVIEW

Great access to Westpark Tollway and Beltway 8, and close proximity to Interstate 10.

• Westchase

LEASED BY: