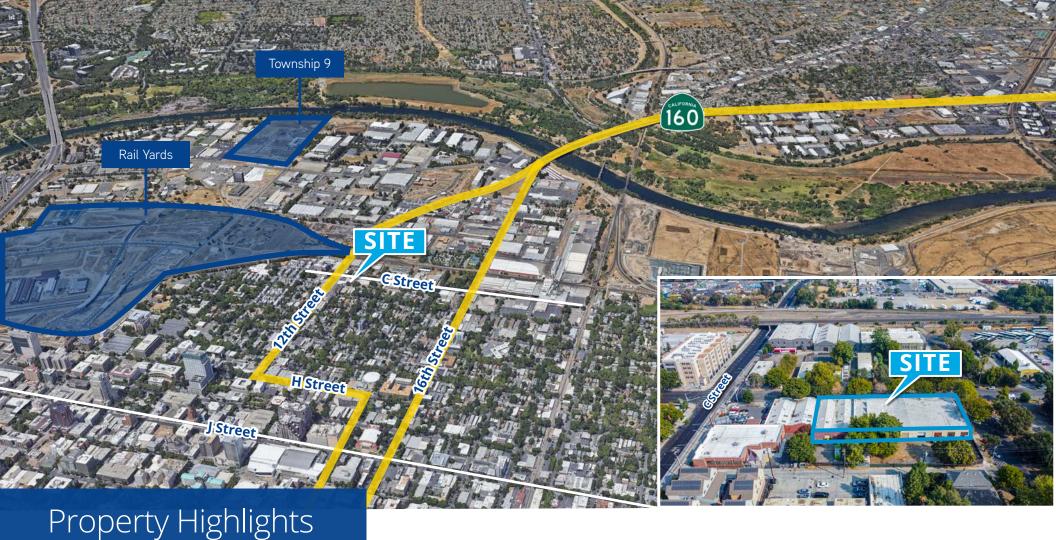

Colliers
301 University Avenue | Suite 100
Sacramento, CA 95825
www.colliers.com/sacramento

- » ±6,000 SF ±19,200 SF
- » 6 Grade Level Doors
- » ±5,700 SF Graveled Yard

- » Excellent opportunity for traditional user or cannabis user
- » Downtown Location
- » HVAC 32 Tons

- » Power 1000A/480V
- » Yard/Excess Land
- » CUP for Cultivation

This document/email has been prepared by Colliers for advertising and general information only. Colliers makes no guarantees, representations or warranties of any kind, expressed or implied, regarding the information including, but not limited to, warranties of content, accuracy and reliability. Any interested party should undertake their own inquiries as to the accuracy of the information. Colliers excludes unequivocally all inferred or implied terms, conditions and warranties arising out of this document and excludes all liability for loss and damages arising there from. This publication is the copyrighted property of Colliers and /or its licensor(s). © 2021. All rights reserved. This communication is not intended to cause or induce breach of an existing listing agreement.