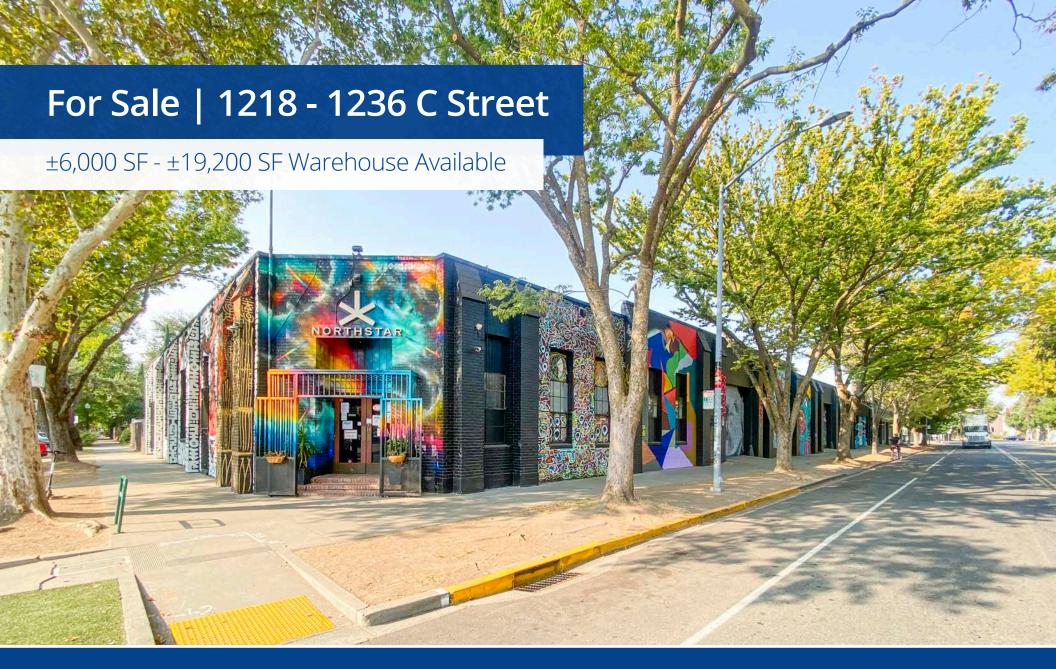

Colliers
301 University Avenue | Suite 100
Sacramento, CA 95825
www.colliers.com/sacramento

- » ±6,000 SF ±19,200 SF
- » 6 Grade Level Doors
- » ±5,700 SF Graveled Yard

- » Excellent opportunity for traditional user or cannabis user
- » Downtown Location
- » HVAC 32 Tons

- » Power 1000A/480V
- » Yard/Excess Land
- » CUP for Cultivation

This document/email has been prepared by Colliers for advertising and general information only. Colliers makes no guarantees, representations or warranties of any kind, expressed or implied, regarding the information including, but not limited to, warranties of content, accuracy and reliability. Any interested party should undertake their own inquiries as to the accuracy of the information. Colliers excludes unequivocally all inferred or implied terms, conditions and warranties arising out of this document and excludes all liability for loss and damages arising there from. This publication is the copyrighted property of Colliers and /or its licensor(s). © 2021. All rights reserved. This communication is not intended to cause or induce breach of an existing listing agreement.