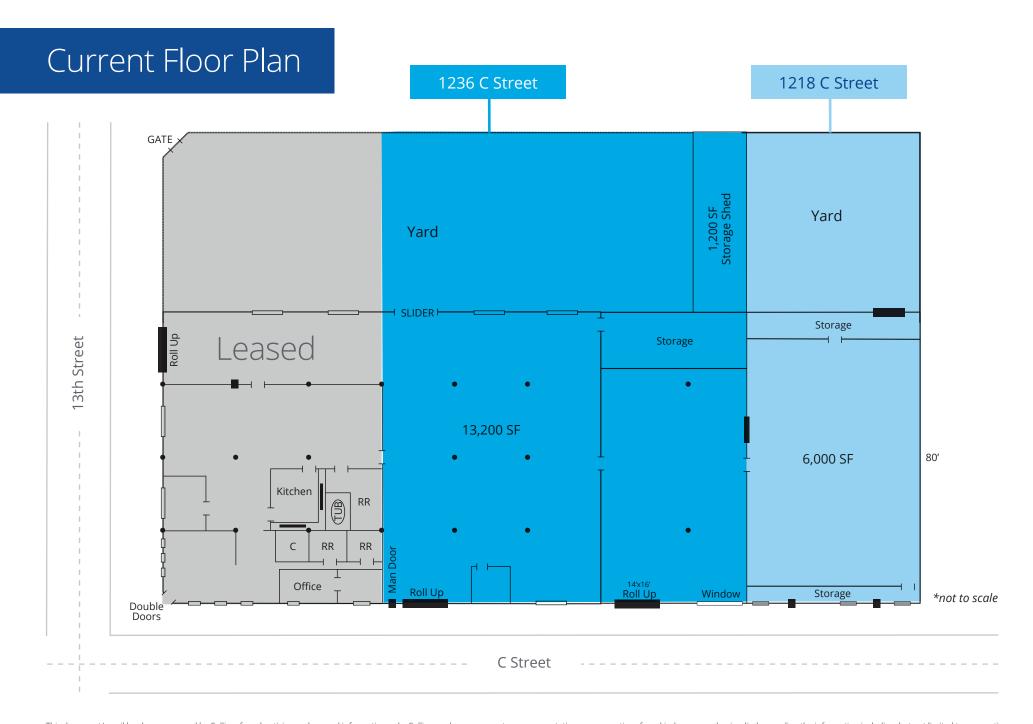

Colliers
301 University Avenue | Suite 100
Sacramento, CA 95825
www.colliers.com/sacramento

- » ±6,000 SF ±19,200 SF
- » 6 Grade Level Doors
- » ±5,700 SF Graveled Yard

- » Excellent opportunity for traditional user or cannabis user
- » Downtown Location
- » HVAC 32 Tons

- » Power 1000A/480V
- » Yard/Excess Land
- » CUP for Cultivation

This document/email has been prepared by Colliers for advertising and general information only. Colliers makes no guarantees, representations or warranties of any kind, expressed or implied, regarding the information including, but not limited to, warranties of content, accuracy and reliability. Any interested party should undertake their own inquiries as to the accuracy of the information. Colliers excludes unequivocally all inferred or implied terms, conditions and warranties arising out of this document and excludes all liability for loss and damages arising there from. This publication is the copyrighted property of Colliers and /or its licensor(s). © 2021. All rights reserved. This communication is not intended to cause or induce breach of an existing listing agreement.