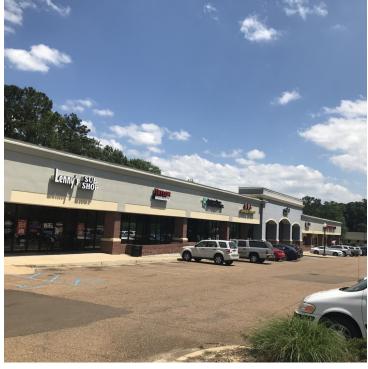

#### PROPERTY HIGHLIGHTS

- Great retail space available in Clinton, MS. The Clinton Pkwy Center offers
  excellent visibility and access to Clinton Pkwy (15,000+VPD) and E. Northside Dr.
  (9,500+VPD). Home to a wide range of businesses seeing high traffic day and
  night. Current tenants include Palm Beach Tan, Fox's Pizza Den, Lenny's Subs,
  OEC Japanese Express, Copiah Bank, OneMain Financial, Orthodontists,
  Chiropractors, Prime Care, and several others.
- Suite 719B: 1,734 SF; Former PT Clinic next door to OneMain Financial. The space is move in ready with reception area, large open area, small exam rooms, breakroom area, and restrooms.
- Suite 709B: 1,630 SF; Newly delivered suite. Clean white box with a restroom. Located in the largest parking lot area of the center and between Fox's Pizza and the new Prime Care Urgent Care.
- Suite: 745: 3,240 SF; Move in Ready retail space