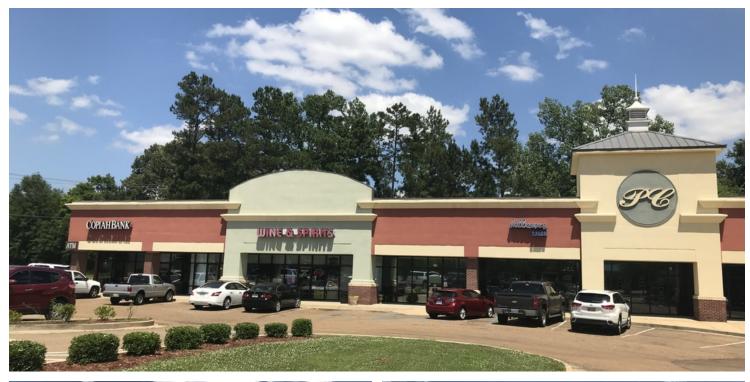

#### PROPERTY HIGHLIGHTS

- Great retail space available in Clinton, MS. The Clinton Pkwy Center offers
  excellent visibility and access to Clinton Pkwy (15,000+VPD) and E. Northside Dr.
  (9,500+VPD). Home to a wide range of businesses seeing high traffic day and
  night. Current tenants include Palm Beach Tan, Fox's Pizza Den, Lenny's Subs,
  OEC Japanese Express, Copiah Bank, OneMain Financial, Orthodontists,
  Chiropractors, Prime Care, and several others.
- Suite 719B: 1,734 SF; Former PT Clinic next door to OneMain Financial. The space is move in ready with reception area, large open area, small exam rooms, breakroom area, and restrooms.
- Suite 709B: 1,630 SF; Newly delivered suite. Clean white box with a restroom. Located in the largest parking lot area of the center and between Fox's Pizza and the new Prime Care Urgent Care.
- Suite: 745: 3,240 SF; Move in Ready retail space