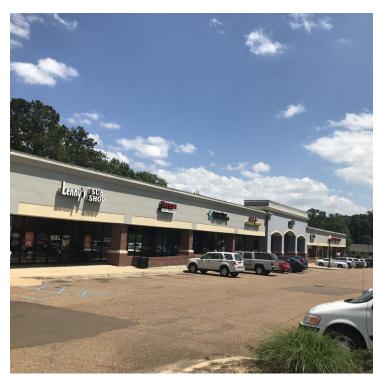

#### PROPERTY HIGHLIGHTS

- Great retail space available in Clinton, MS. The Clinton Pkwy Center offers
  excellent visibility and access to Clinton Pkwy (15,000+VPD) and E. Northside Dr.
  (9,500+VPD). Home to a wide range of businesses seeing high traffic day and
  night. Current tenants include Palm Beach Tan, Fox's Pizza Den, Lenny's Subs,
  OEC Japanese Express, Copiah Bank, OneMain Financial, Orthodontists,
  Chiropractors, Prime Care, and several others.
- Suite 719B: 1,734 SF; Former PT Clinic next door to OneMain Financial. The space is move in ready with reception area, large open area, small exam rooms, breakroom area, and restrooms.
- Suite 709B: 1,630 SF; Newly delivered suite. Clean white box with a restroom. Located in the largest parking lot area of the center and between Fox's Pizza and the new Prime Care Urgent Care.
- Suite: 745: 3,240 SF; Move in Ready retail space