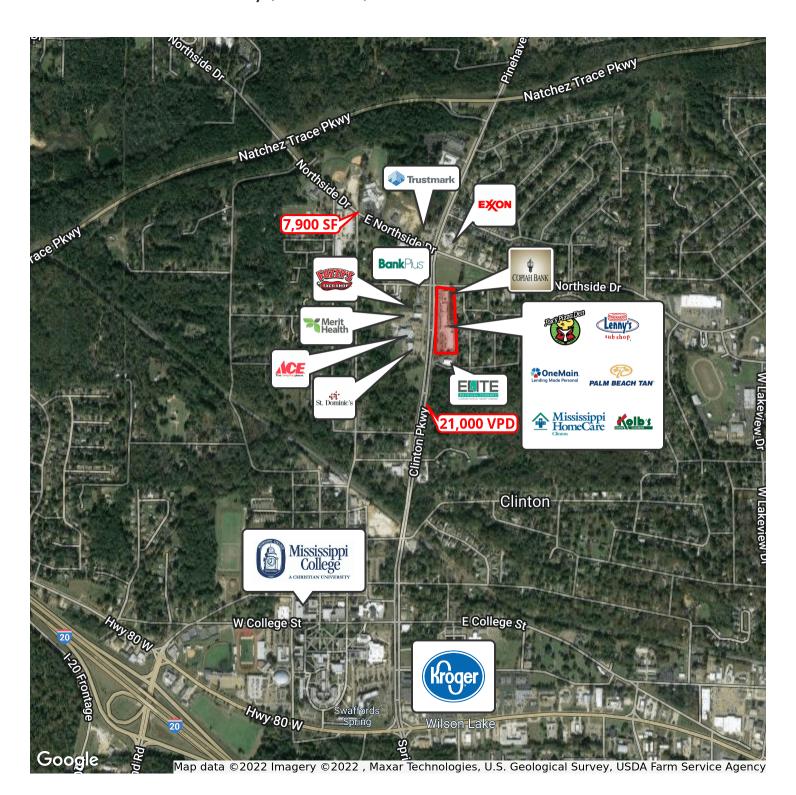

#### PROPERTY HIGHLIGHTS

- Great retail space available in Clinton, MS. The Clinton Pkwy Center offers
  excellent visibility and access to Clinton Pkwy (15,000+VPD) and E. Northside Dr.
  (9,500+VPD). Home to a wide range of businesses seeing high traffic day and
  night. Current tenants include Palm Beach Tan, Fox's Pizza Den, Lenny's Subs,
  OEC Japanese Express, Copiah Bank, OneMain Financial, Orthodontists,
  Chiropractors, Prime Care, and several others.
- Suite 719B: 1,734 SF; Former PT Clinic next door to OneMain Financial. The space is move in ready with reception area, large open area, small exam rooms, breakroom area, and restrooms.
- Suite 709B: 1,630 SF; Newly delivered suite. Clean white box with a restroom. Located in the largest parking lot area of the center and between Fox's Pizza and the new Prime Care Urgent Care.
- Suite: 745: 3,240 SF; Move in Ready retail space