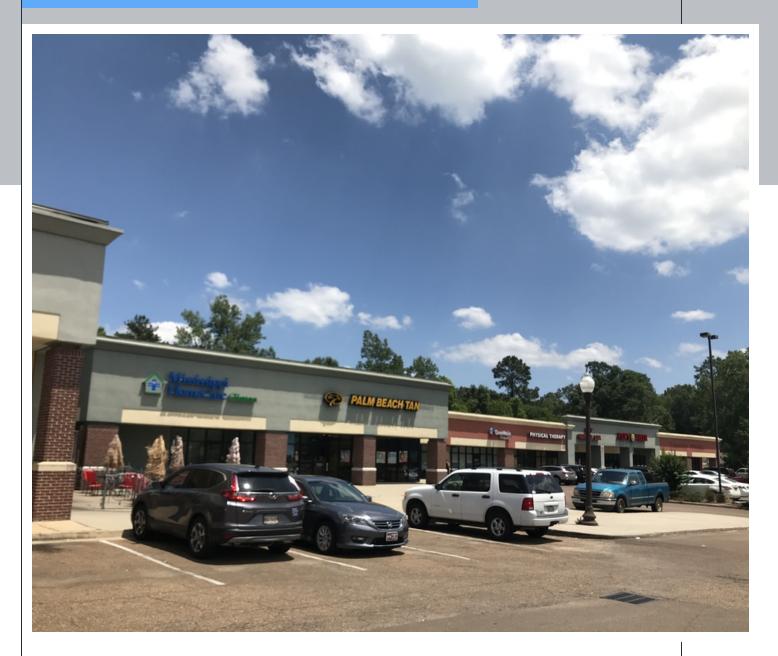

#### **PROPERTY OVERVIEW**

High Traffic and Highly Visible retail/office space available on Clinton Parkway. . Call Duckworth Realty, Inc. for more information!

#### PROPERTY HIGHLIGHTS

- Great retail space available in Clinton, MS. The Clinton Pkwy Center offers
  excellent visibility and access to Clinton Pkwy (15,000+VPD) and E. Northside Dr.
  (9,500+VPD). Home to a wide range of businesses seeing high traffic day and
  night. Current tenants include Palm Beach Tan, Fox's Pizza Den, Lenny's Subs,
  OEC Japanese Express, Copiah Bank, OneMain Financial, Orthodontists,
  Chiropractors, Prime Care, and several others.
- Suite 719B: 1,734 SF; Former PT Clinic next door to OneMain Financial. The space is move in ready with reception area, large open area, small exam rooms, breakroom area, and restrooms.
- Suite 709B: 1,630 SF; Newly delivered suite. Clean white box with a restroom. Located in the largest parking lot area of the center and between Fox's Pizza and the new Prime Care Urgent Care.
- Suite: 745: 3,240 SF; Move in Ready retail space