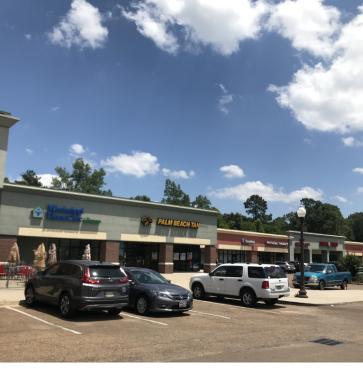

#### **PROPERTY OVERVIEW**

High Traffic and Highly Visible retail/office space available on Clinton Parkway. . Call Duckworth Realty, Inc. for more information!

#### PROPERTY HIGHLIGHTS

- Great retail space available in Clinton, MS. The Clinton Pkwy Center offers
  excellent visibility and access to Clinton Pkwy (15,000+VPD) and E. Northside Dr.
  (9,500+VPD). Home to a wide range of businesses seeing high traffic day and
  night. Current tenants include Palm Beach Tan, Fox's Pizza Den, Lenny's Subs,
  OEC Japanese Express, Copiah Bank, OneMain Financial, Orthodontists,
  Chiropractors, Prime Care, and several others.
- Suite 719B: 1,734 SF; Former PT Clinic next door to OneMain Financial. The space is move in ready with reception area, large open area, small exam rooms, breakroom area, and restrooms.
- Suite 709B: 1,630 SF; Newly delivered suite. Clean white box with a restroom. Located in the largest parking lot area of the center and between Fox's Pizza and the new Prime Care Urgent Care.
- Suite: 745: 3,240 SF; Move in Ready retail space