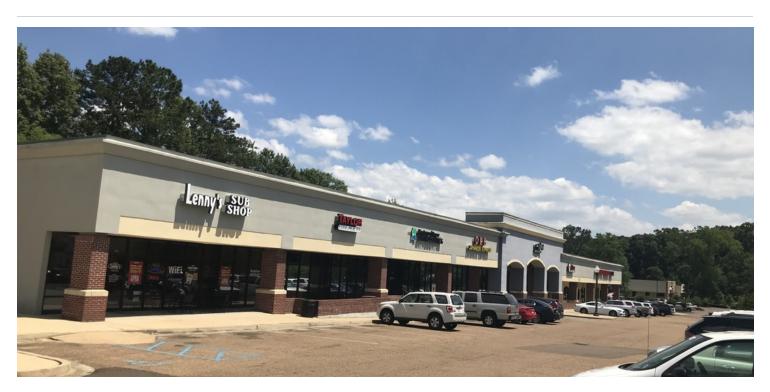

#### PROPERTY HIGHLIGHTS

- Great retail space available in Clinton, MS. The Clinton Pkwy Center offers
  excellent visibility and access to Clinton Pkwy (15,000+VPD) and E. Northside Dr.
  (9,500+VPD). Home to a wide range of businesses seeing high traffic day and
  night. Current tenants include Palm Beach Tan, Fox's Pizza Den, Lenny's Subs,
  OEC Japanese Express, Copiah Bank, OneMain Financial, Orthodontists,
  Chiropractors, Prime Care, and several others.
- Suite 719B: 1,734 SF; Former PT Clinic next door to OneMain Financial. The space is move in ready with reception area, large open area, small exam rooms, breakroom area, and restrooms.
- Suite 709B: 1,630 SF; Newly delivered suite. Clean white box with a restroom. Located in the largest parking lot area of the center and between Fox's Pizza and the new Prime Care Urgent Care.
- Suite: 745: 3,240 SF; Move in Ready retail space