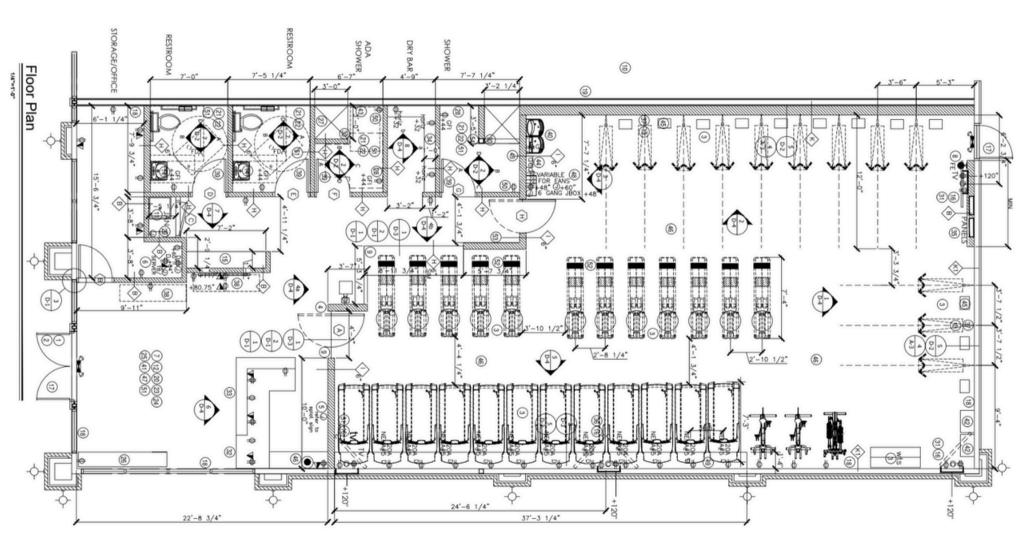

# PRIME RETAIL SPACE FOR LEASE<br/>640 PAUL HUFF PARKWAY STE 303 CLEVELAND, TN\$42/SF