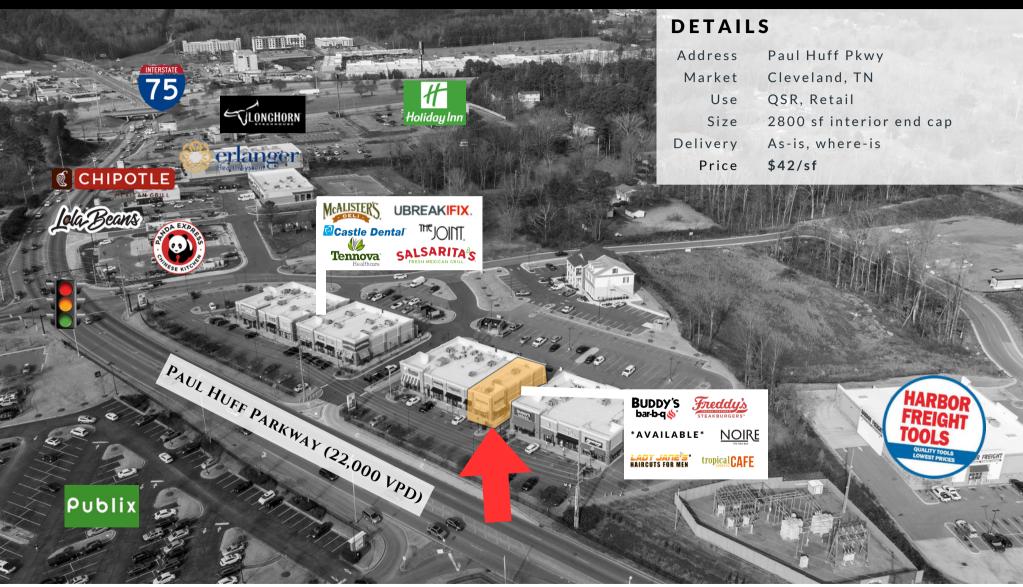

# PRIME RETAIL SPACE FOR LEASE<br/>640 PAUL HUFF PARKWAY STE 303 CLEVELAND, TN\$42/SF