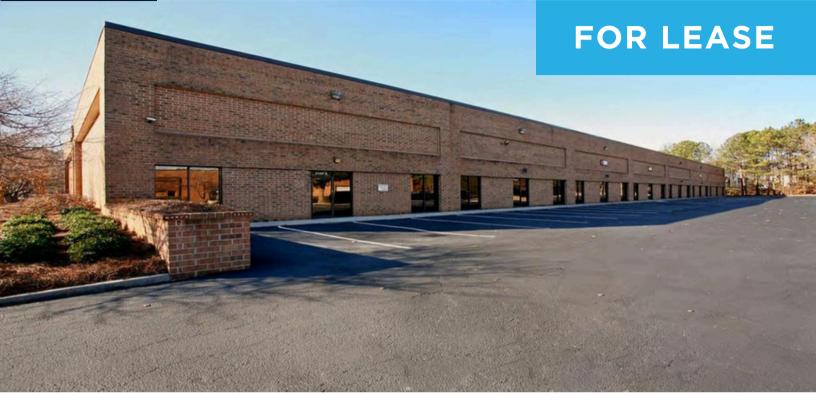

### 5,000 - 15,150 SF AVAILABLE

2530 Mountain Industrial Blvd - Suite A/B Tucker, GA 30084

#### **PROPERTY INFORMATION**

| Total Size:   | 15,150 SF                |
|---------------|--------------------------|
| Office:       | 1,510 SF                 |
| Warehouse:    | 13,640 SF                |
| Loading:      | Five (5) Dock High Doors |
|               | One (1) Drive-In Ramp    |
| Clear Height: | 20'                      |
| Available:    | July 1, 2024             |
| Location:     | +/- 5 miles from I-85    |
|               | +/- 5 miles from I-285   |
|               | +/- 16 miles from I-75   |