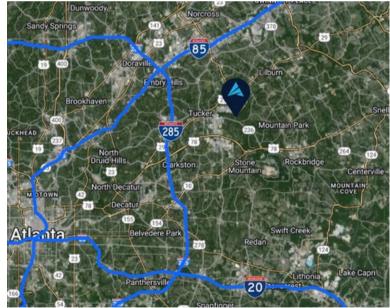

#### **PROPERTY INFORMATION**

| Total Size:   | 15,150 SF                |
|---------------|--------------------------|
| Office:       | 1,510 SF                 |
| Warehouse:    | 13,640 SF                |
| Loading:      | Five (5) Dock High Doors |
|               | One (1) Drive-In Ramp    |
| Clear Height: | 20'                      |
| Available:    | July 1, 2024             |
| Location:     | +/- 5 miles from I-85    |
|               | +/- 5 miles from I-285   |
|               | +/- 16 miles from I-75   |

+/- 30 miles from Atlanta Airport

3500 Lenox Road, Suite 1275 | Atlanta, GA 30326 | apexindustrialre.com