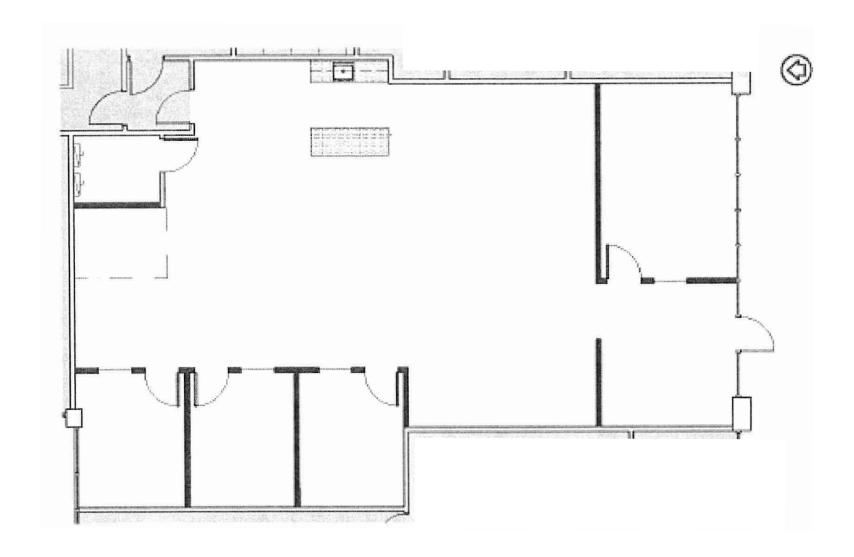

## 5411 BEAUMONT CENTER BOULEVARD



5411 Beaumont Center Blvd Tampa, FL 33634

## Office Space For Sublease



BRAD MAYES | Account Executive 813.793.8462 | Brad.Mayes@FranklinSt.com

NICK POLO | Senior Associate 813.682.6194 | Nick.Polo@FranklinSt.com



LICENSED REAL ESTATE BROKER | FranklinSt.com



## PROPERTY HIGHLIGHTS

Suite 716: 2,291 SF

- LEX: 2/28/2027
- Furniture available for a true Plug & Play Opportunity
- Single-story building, with 24/7 access
- Excellent access to W Hillsborough Ave, Dale Mabry Highway, Veterans Expressway (589), Courtney Campbell Causeway (SR 60), and I-275
- Located minutes to Tampa International Airport and many upscale shopping, dining, and entertainment venues

## SUITE 716: 2,291 SF