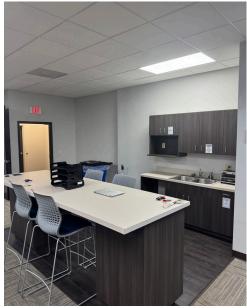

## PROPERTY HIGHLIGHTS

Suite 716: 2,291 SF

- LEX: 2/28/2027
- Furniture available for a true Plug & Play Opportunity
- Single-story building, with 24/7 access
- Excellent access to W Hillsborough Ave, Dale Mabry Highway, Veterans Expressway (589), Courtney Campbell Causeway (SR 60), and I-275
- Located minutes to Tampa International Airport and many upscale shopping, dining, and entertainment venues

## SUITE 716: 2,291 SF