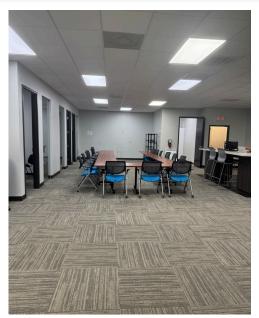

## PROPERTY HIGHLIGHTS

Suite 716: 2,291 SF

- LEX: 2/28/2027
- Furniture available for a true Plug & Play Opportunity
- Single-story building, with 24/7 access
- Excellent access to W Hillsborough Ave, Dale Mabry Highway, Veterans Expressway (589), Courtney Campbell Causeway (SR 60), and I-275
- Located minutes to Tampa International Airport and many upscale shopping, dining, and entertainment venues

## SUITE 716: 2,291 SF