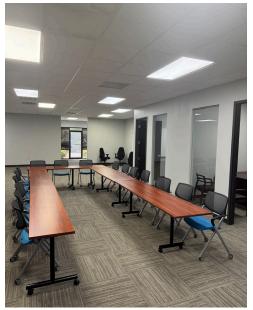

## PROPERTY HIGHLIGHTS

Suite 716: 2,291 SF

- LEX: 2/28/2027
- Furniture available for a true Plug & Play Opportunity
- Single-story building, with 24/7 access
- Excellent access to W Hillsborough Ave, Dale Mabry Highway, Veterans Expressway (589), Courtney Campbell Causeway (SR 60), and I-275
- Located minutes to Tampa International Airport and many upscale shopping, dining, and entertainment venues

## SUITE 716: 2,291 SF