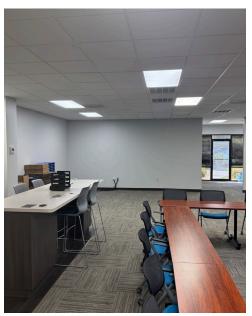

## PROPERTY HIGHLIGHTS

Suite 716: 2,291 SF

- LEX: 2/28/2027
- Furniture available for a true Plug & Play Opportunity
- Single-story building, with 24/7 access
- Excellent access to W Hillsborough Ave, Dale Mabry Highway, Veterans Expressway (589), Courtney Campbell Causeway (SR 60), and I-275
- Located minutes to Tampa International Airport and many upscale shopping, dining, and entertainment venues

## SUITE 716: 2,291 SF