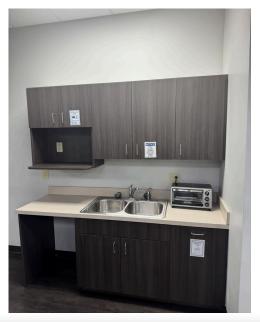

## PROPERTY HIGHLIGHTS

Suite 716: 2,291 SF

- LEX: 2/28/2027
- Furniture available for a true Plug & Play Opportunity
- Single-story building, with 24/7 access
- Excellent access to W Hillsborough Ave, Dale Mabry Highway, Veterans Expressway (589), Courtney Campbell Causeway (SR 60), and I-275
- Located minutes to Tampa International Airport and many upscale shopping, dining, and entertainment venues

## SUITE 716: 2,291 SF