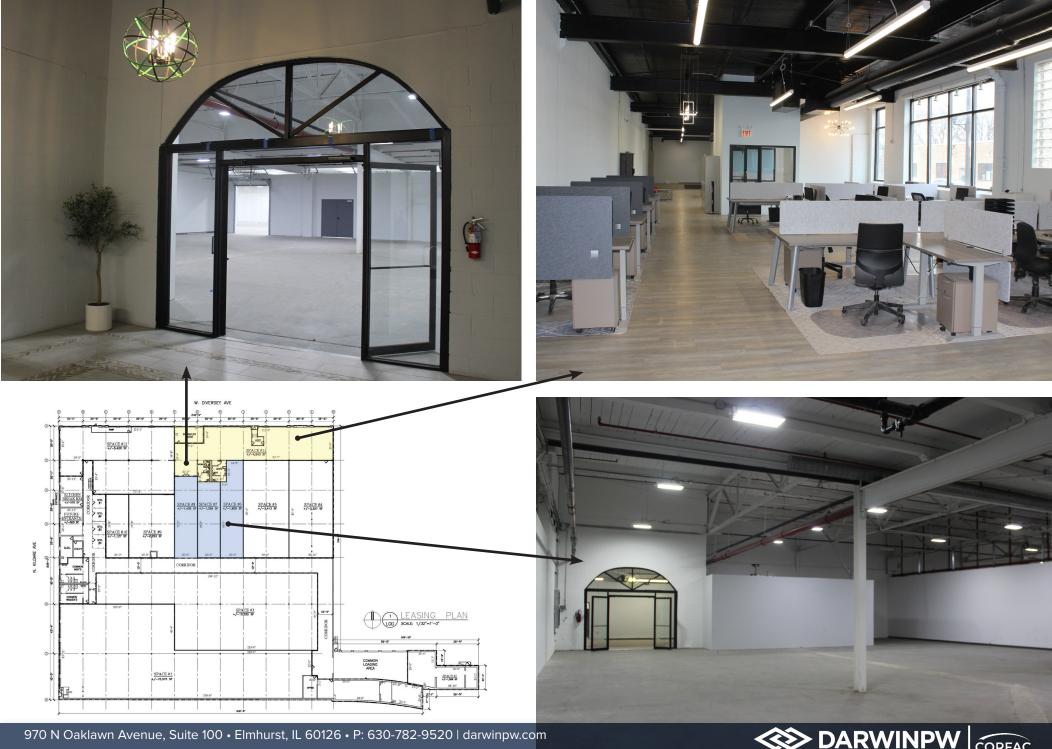

uilding Size:  $\pm$  61,000 SF

Available SF: ± 1,127 - 36,892 SF

Lot Size: 1.84 Acres

14' - 23'

Power: 1,200a/277 - 480v

3p Heavy

6 Ext. Docks

Lease Rate: STO

Ceiling Height:

Loading:

## PROPERTY HIGHLIGHTS

- Rare urban opportunity at the edge of the rapidly expanding West Logan Square neighborhood.
- Zoned M1-1
- 2 miles west of the Kennedy Expressway (I-90).
- Located on Diversey Ave. between heavily traveled Cicero Ave. & Pulaski Rd
- 0.7 miles to Metra Healy Station.
- 100 car, fenced parking lot on the corner of Diversey Ave and Lowell Ave



970 N Oaklawn Avenue, Suite 100 Elmhurst, IL 60126 P: 630-782-9520 | darwinpw.com

Submitted subject to error, change in status, or withdrawl without notice.









## Flexible Space Sizes Available from 1,127 SF up to 36,892 SF