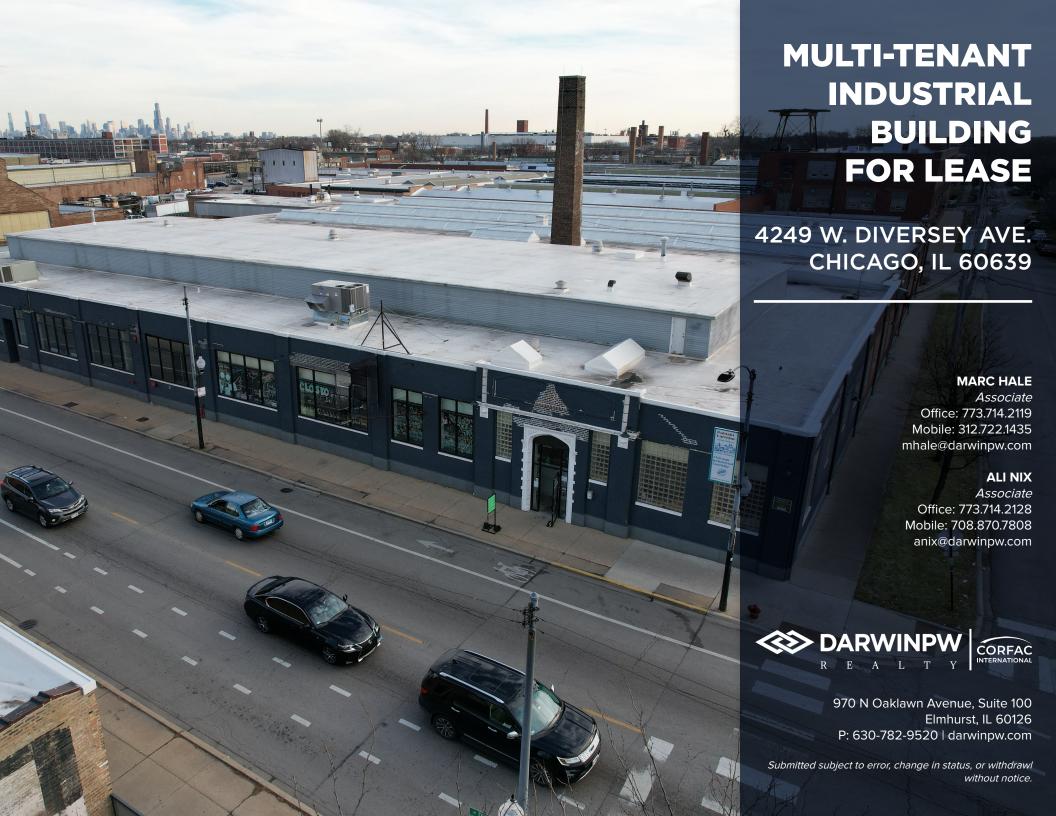

## PROPERTY HIGHLIGHTS

- Rare urban opportunity at the edge of the rapidly expanding West Logan Square neighborhood.
- Zoned M1-1
- 2 miles west of the Kennedy Expressway (I-90).
- Located on Diversey Ave. between heavily traveled Cicero Ave. & Pulaski Rd
- 0.7 miles to Metra Healy Station.
- 100 car, fenced parking lot on the corner of Diversey Ave and Lowell Ave