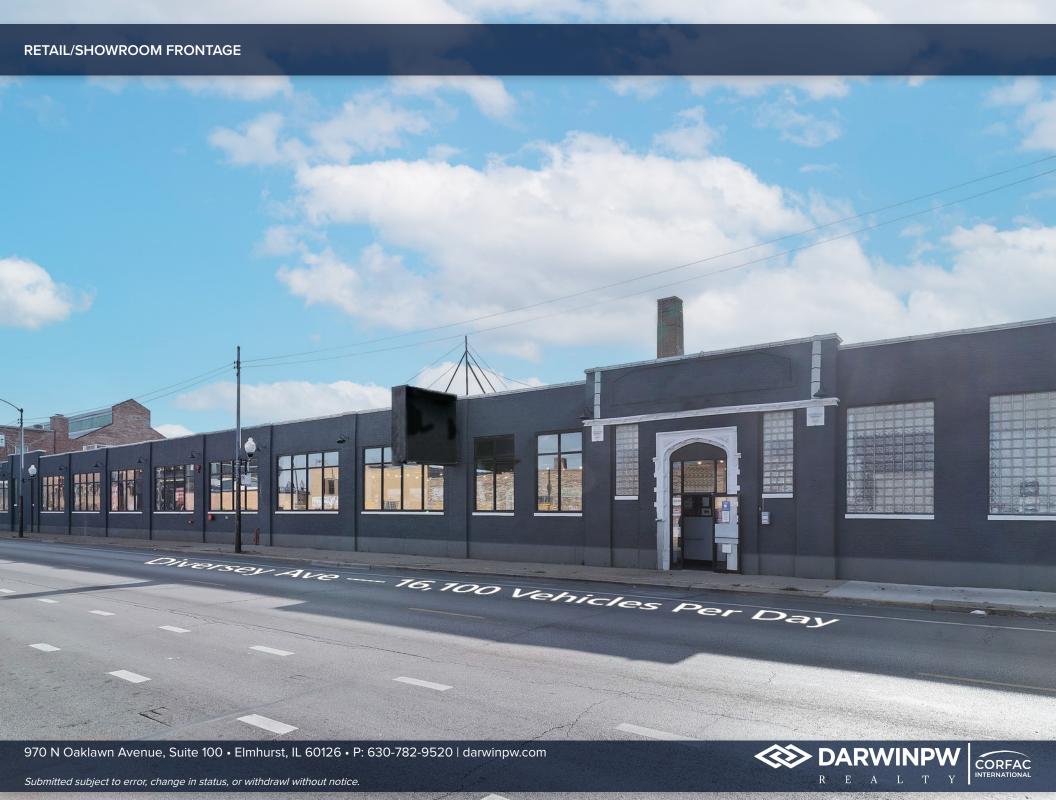

## PROPERTY HIGHLIGHTS

- Rare urban opportunity at the edge of the rapidly expanding West Logan Square neighborhood.
- Zoned M1-1
- 2 miles west of the Kennedy Expressway (I-90).
- Located on Diversey Ave. between heavily traveled Cicero Ave. & Pulaski Rd
- 0.7 miles to Metra Healy Station.
- 100 car, fenced parking lot on the corner of Diversey Ave and Lowell Ave