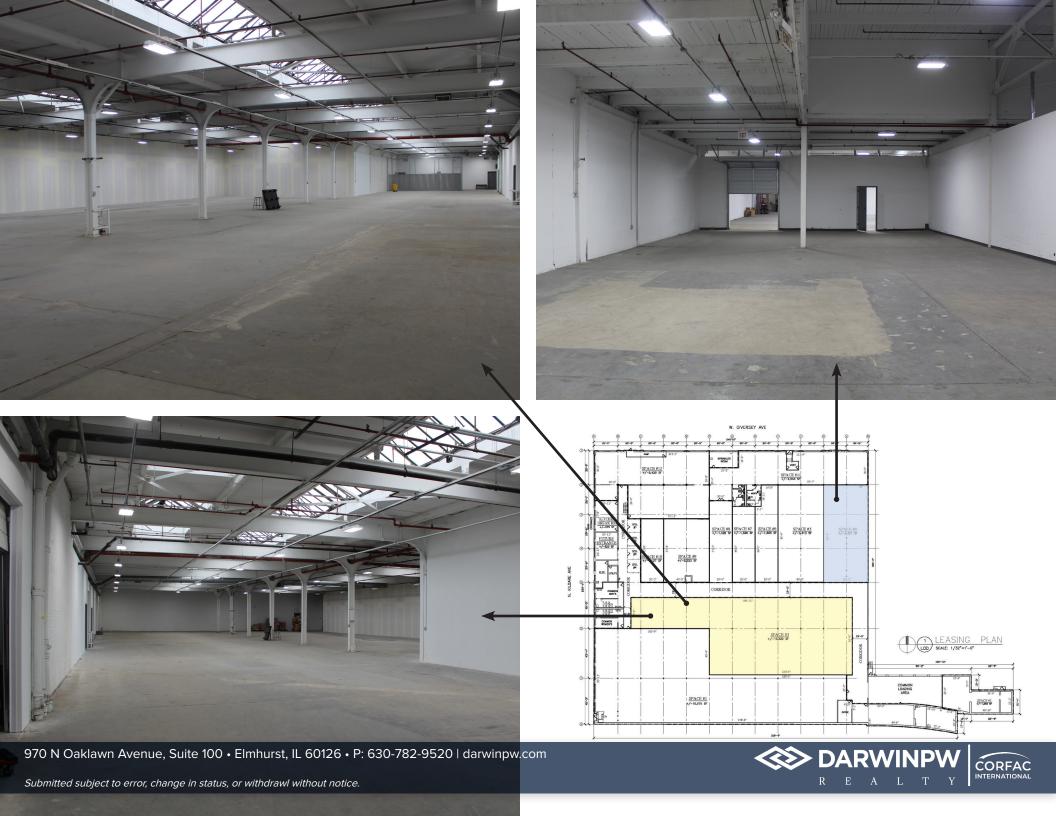

## PROPERTY SPECIFICATIONS

Building Size:  $\pm$  61,000 SF

Available SF: ± 1,127 - 36,892 SF

Lot Size: 1.84 Acres

14' - 23'

Power: 1,200a/277 - 480v

3p Heavy

6 Ext. Docks

## Flexible Space Sizes Available from 1,127 SF up to 36,892 SF