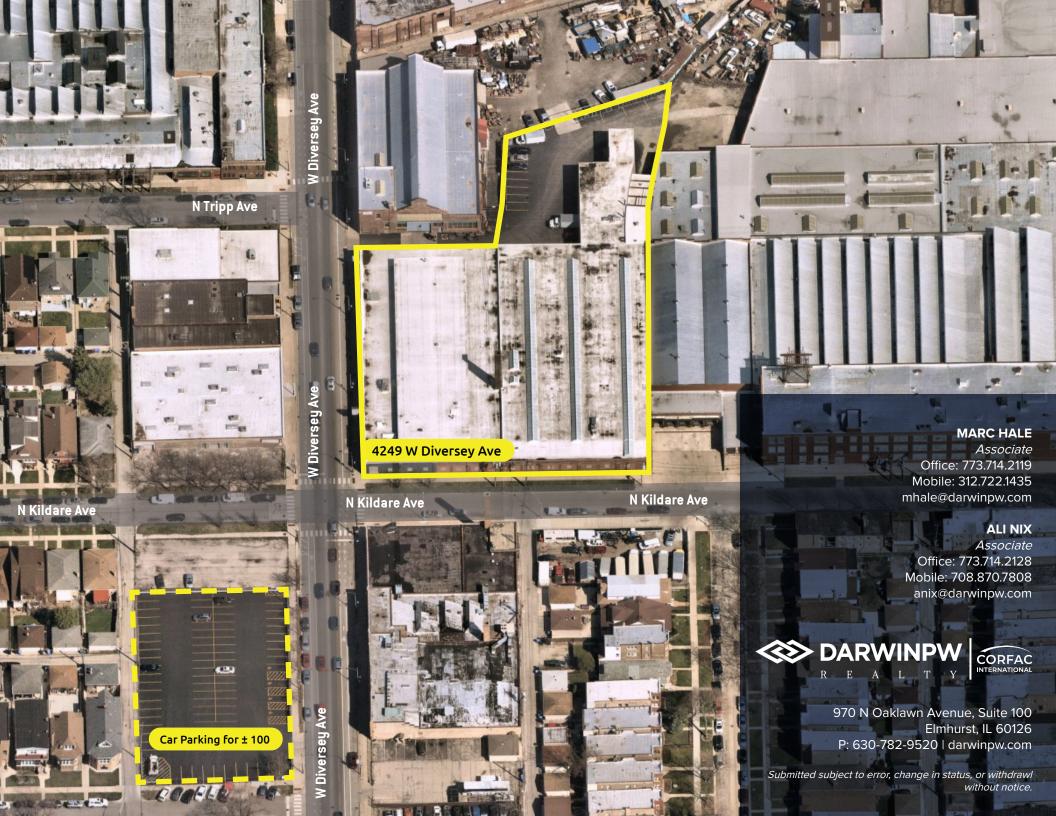

## PROPERTY HIGHLIGHTS

- Rare urban opportunity at the edge of the rapidly expanding West Logan Square neighborhood.
- Zoned M1-1
- 2 miles west of the Kennedy Expressway (I-90).
- Located on Diversey Ave. between heavily traveled Cicero Ave. & Pulaski Rd
- 0.7 miles to Metra Healy Station.
- 100 car, fenced parking lot on the corner of Diversey Ave and Lowell Ave