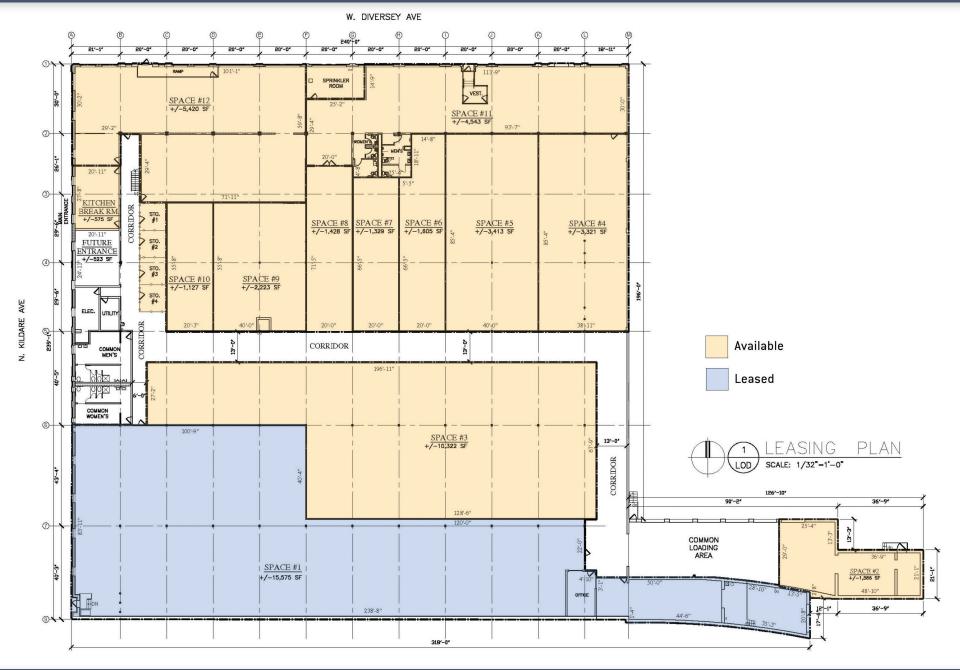

Building Size:  $\pm$  61,000 SF

Available SF: ± 1,127 - 36,892 SF

Lot Size: 1.84 Acres

14' - 23'

Power: 1,200a/277 - 480v

3p Heavy

6 Ext. Docks

Lease Rate: STO

Ceiling Height:

Loading:

## PROPERTY HIGHLIGHTS

- Rare urban opportunity at the edge of the rapidly expanding West Logan Square neighborhood.
- Zoned M1-1
- 2 miles west of the Kennedy Expressway (I-90).
- Located on Diversey Ave. between heavily traveled Cicero Ave. & Pulaski Rd
- 0.7 miles to Metra Healy Station.
- 100 car, fenced parking lot on the corner of Diversey Ave and Lowell Ave



970 N Oaklawn Avenue, Suite 100 Elmhurst, IL 60126 P: 630-782-9520 | darwinpw.com

Submitted subject to error, change in status, or withdrawl without notice.









## Flexible Space Sizes Available from 1,127 SF up to 36,892 SF