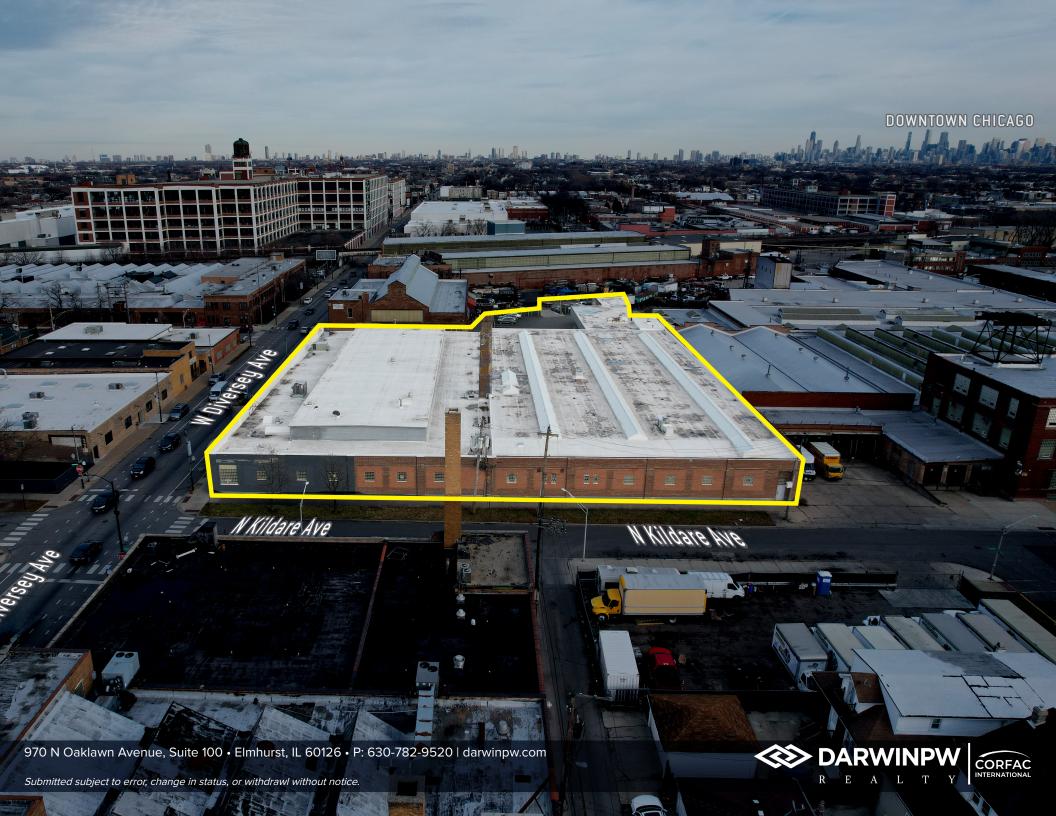

## PROPERTY HIGHLIGHTS

- Rare urban opportunity at the edge of the rapidly expanding West Logan Square neighborhood.
- Zoned M1-1
- 2 miles west of the Kennedy Expressway (I-90).
- Located on Diversey Ave. between heavily traveled Cicero Ave. & Pulaski Rd
- 0.7 miles to Metra Healy Station.
- 100 car, fenced parking lot on the corner of Diversey Ave and Lowell Ave