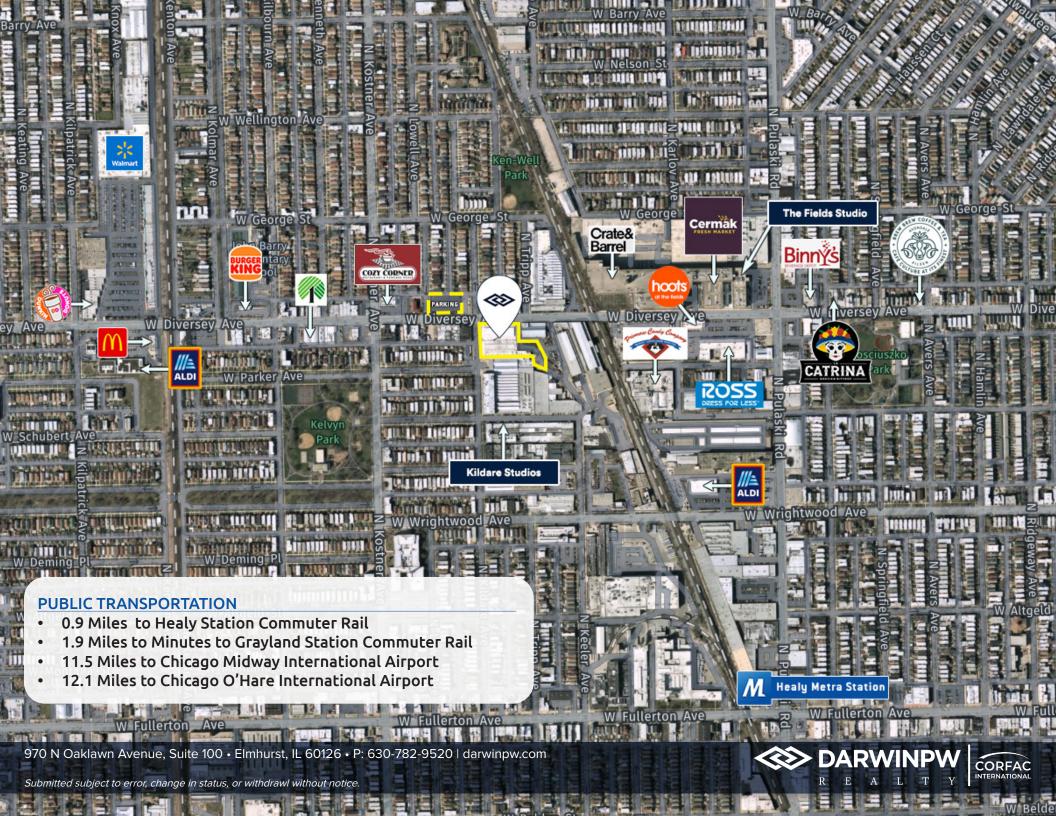

## PROPERTY HIGHLIGHTS

- Rare urban opportunity at the edge of the rapidly expanding West Logan Square neighborhood.
- Zoned M1-1
- 2 miles west of the Kennedy Expressway (I-90).
- Located on Diversey Ave. between heavily traveled Cicero Ave. & Pulaski Rd
- 0.7 miles to Metra Healy Station.
- 100 car, fenced parking lot on the corner of Diversey Ave and Lowell Ave