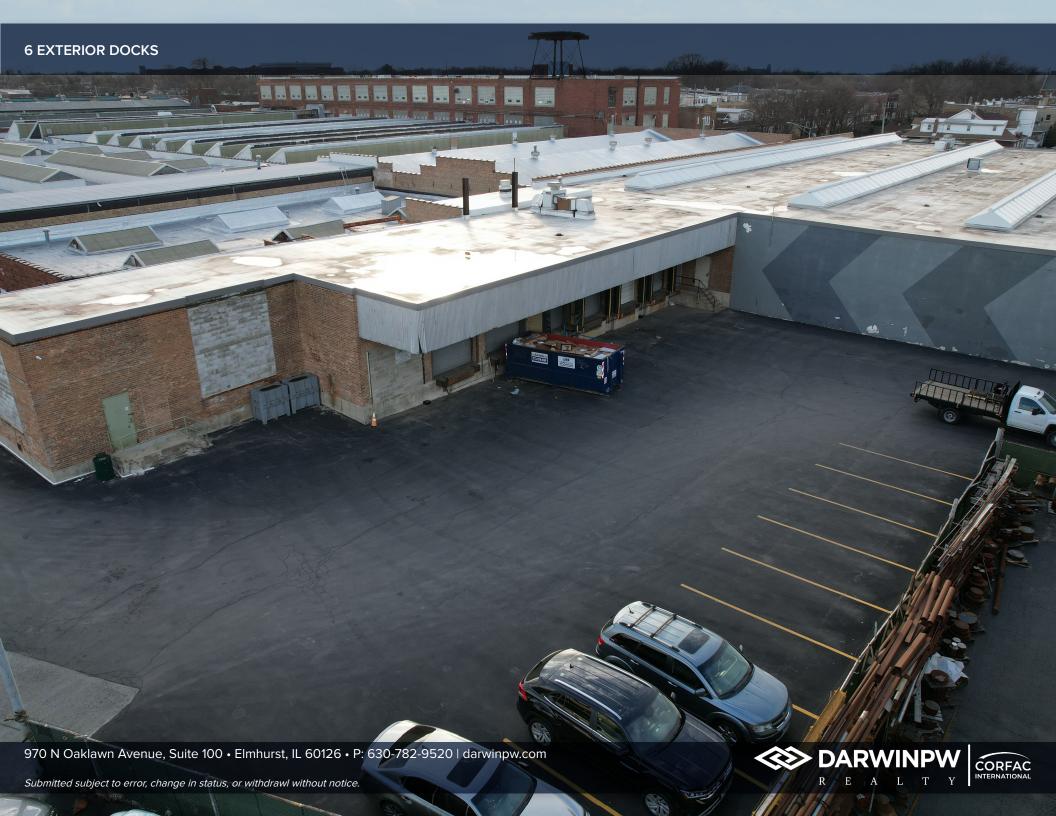

## PROPERTY SPECIFICATIONS

Building Size:  $\pm$  61,000 SF

Available SF: ± 1,127 - 36,892 SF

Lot Size: 1.84 Acres

14' - 23'

Power: 1,200a/277 - 480v

3p Heavy

6 Ext. Docks