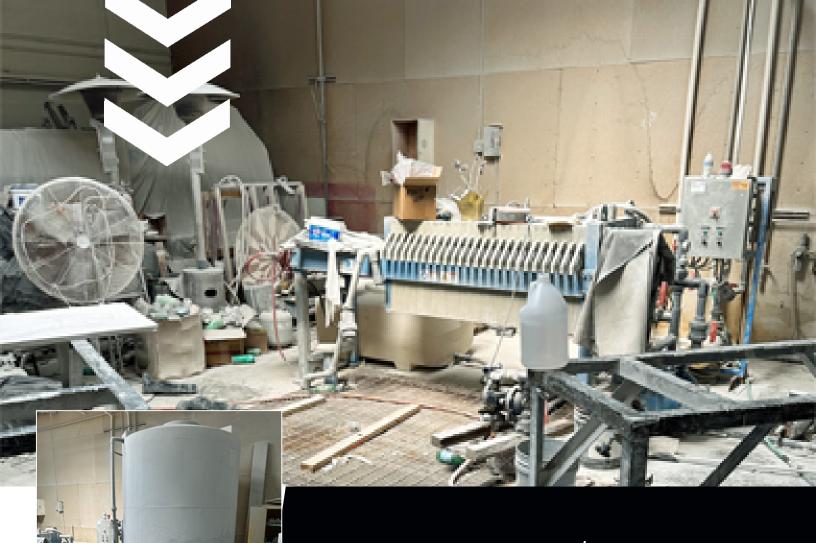

## **Property Features**

- Flexible Space: Entirely warehouse, no office space.
- Marble/Granite Manufacturing Space
- Equipment is available under separate purchase agreement
- Space has water recycling drains, cutting water hookups and recycle
- Storage tank

#### **Exterior**

- Restroom: Private and easily accessible.
- Small Shop Office
- Manager's office
- Restroom
- 2 Roll-up doors
- 2 Pedestrian doors