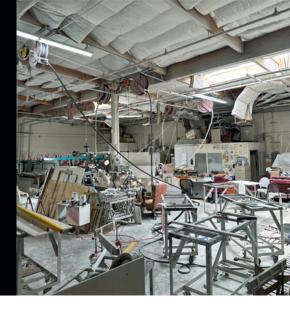

## **Property Features**

- Flexible Space: Entirely warehouse, no office space.
- Marble/Granite Manufacturing Space
- Equipment is available under separate purchase agreement
- Space has water recycling drains, cutting water hookups and recycle
- Storage tank

#### **Exterior**

- Restroom: Private and easily accessible.
- Small Shop Office
- Manager's office
- Restroom
- 2 Roll-up doors
- 2 Pedestrian doors