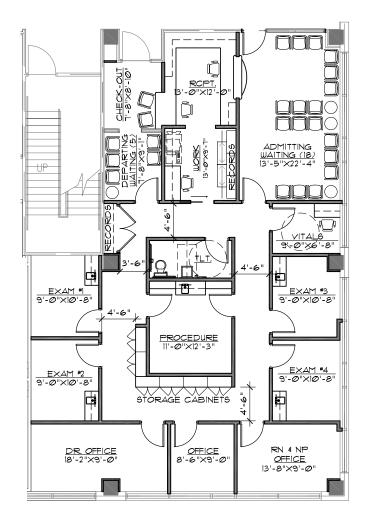

### **SUITE 130: 2,607 SF**

- 2nd Generation Medical Office
- Waiting Room
- Reception Area
- Private Restroom
- Nurse's Station
- Physician's Office
- 4 Exam Rooms
- Storage Room

₹ TRANSWESTERN