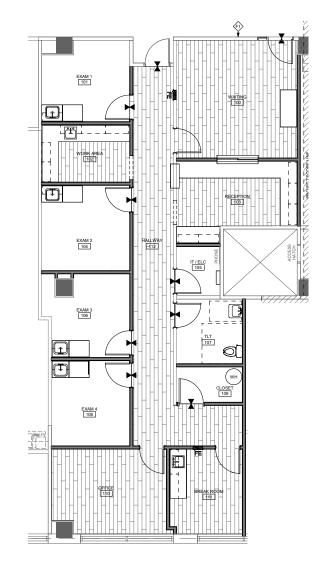

### **SUITE 343: 2,078 SF**

- Spec Suite
- Waiting Room
- Reception Area
- Break Room
- 4 Exam Rooms
- Work Area
- Private Restroom
- Private Office
- IT Closet
- Secondary Exit