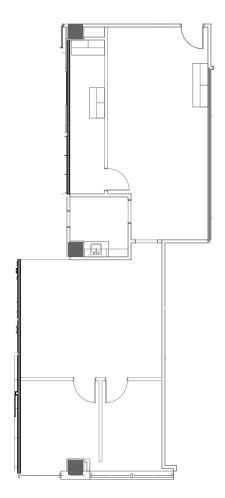

*Shell** 

■ Suite 343: 2,078 SF \*Spec Suite

■ Suite 410: 3,878 SF \*\*Shell

#### **SPECS**

- 5-Story Class A Medical Office
- 132,148 Square Feet
- Garage & Surface Parking
- Generous TI Allowance

#### **BUILDING AMENITIES**

- Directly Attached to North Central Baptist Hospital
- New On-Site Cafe Available to Tenants & Guests
- Located Along Stone Oak Parkway Near Loop 1604
- Nearby Retail and Restaurants
- 24-Hour Card Key Access
- On-Site Property Management





502 Madison Oak Dr. San Antonio, TX 78258

### **SUITE 130: 2,607 SF**

- 2nd Generation Medical Office
- Waiting Room
- Reception Area
- Private Restroom
- Nurse's Station
- Physician's Office
- 4 Exam Rooms
- Storage Room





₹ TRANSWESTERN

### **SUITE 342: 1,365 SF**

- Generous TI available
- Customized finish out





## ATRIUM OUTPATIENT MEDICAL

502 Madison Oak Dr. San Antonio, TX 78258

### **SUITE 343: 2,078 SF**

- Spec Suite
- Waiting Room
- Reception Area
- Break Room
- 4 Exam Rooms
- Work Area
- Private Restroom
- Private Office
- IT Closet
- Secondary Exit













## **SUITE 410: 3,878 SF**

- Generous TI available
- Customized finish out



## ATRIUM OUTPATIENT MEDICAL



502 Madison Oak Dr. San Antonio, TX 78258