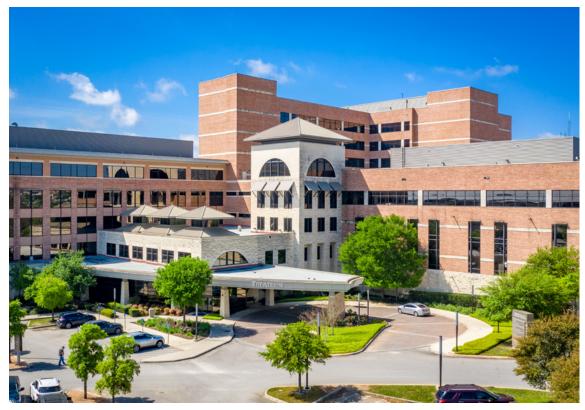

#### **BUILDING AMENITIES**

- Directly Attached to North Central Baptist Hospital
- New On-Site Cafe Available to Tenants & Guests
- Located Along Stone Oak Parkway Near Loop 1604
- Nearby Retail and Restaurants
- 24-Hour Card Key Access
- On-Site Property Management