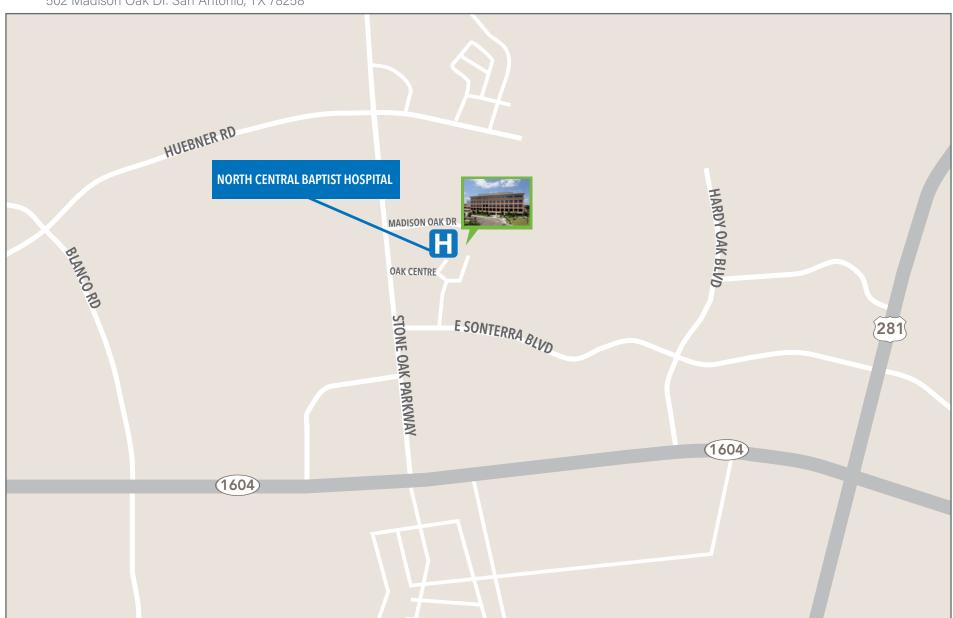

502 Madison Oak Dr. San Antonio, TX 78258

#### **BUILDING AMENITIES**

- Directly Attached to North Central Baptist Hospital
- New On-Site Cafe Available to Tenants & Guests
- Located Along Stone Oak Parkway Near Loop 1604
- Nearby Retail and Restaurants
- 24-Hour Card Key Access
- On-Site Property Management