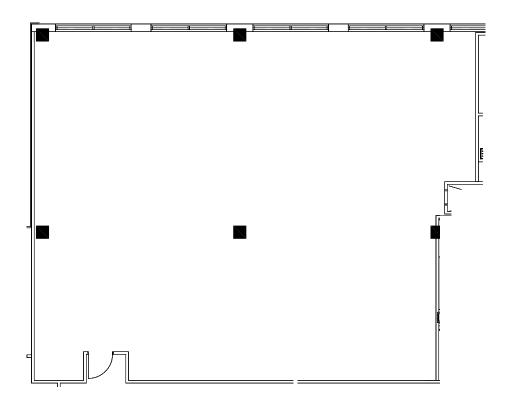

### **SUITE 130: 2,607 SF**

- 2nd Generation Medical Office
- Waiting Room
- Reception Area
- Private Restroom
- Nurse's Station
- Physician's Office
- 4 Exam Rooms
- Storage Room

₹ TRANSWESTERN