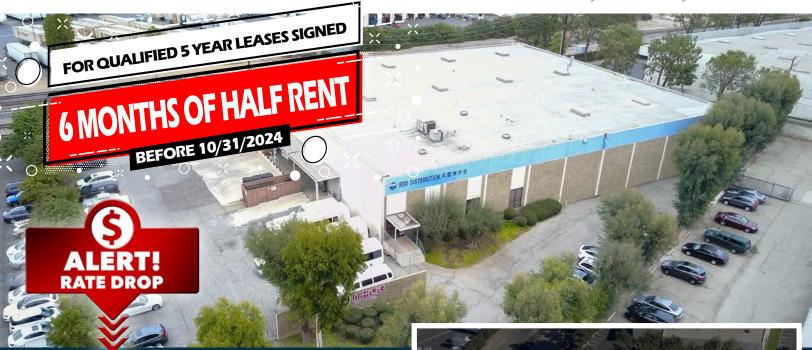

### ±32,430<sup>SF</sup> Industrial Building For Lease

17065 Green Dr. City of Industry, CA 91745

#### **Property Highlights**

- · Freestanding Warehouse w/ Large Private Yard
- Central City of Industry Location
- Immediate Access to 60 Freeway via Azusa Ave
- Nearby Several Major Retailers
- Eight (8) Loading Dock Positions
- · Separate Parking Area
- · Heavy Power
- ±4,580 SF Office Space w/ Large Bull Pen