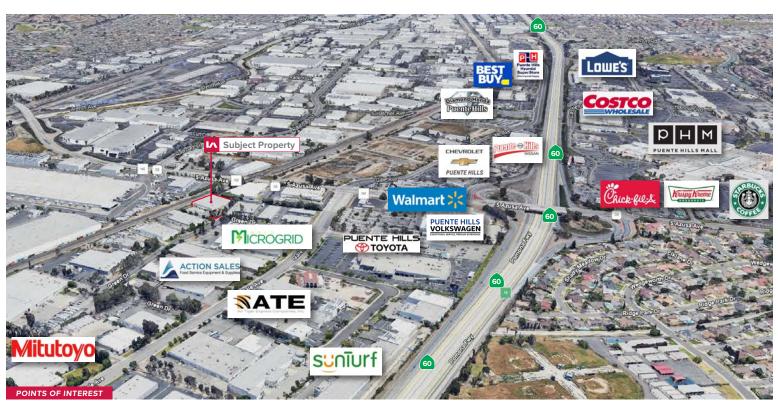

# ±32,430<sup>SF</sup> Industrial Building For Lease

17065 Green Dr. City of Industry, CA 91745

For more information please Contact:

Kevin Ching, SIOR Vice President | Lic ID # 01899995

P\\ 626.701.2405

E\\kching@lee-associates.com