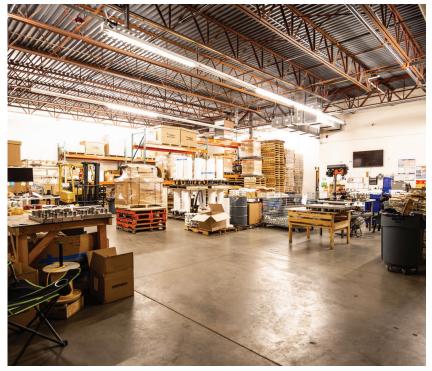

#### 6586 S Kenton St, Centennial CO 80111

**Suite 100** - Current tenant is outgrowing the space. Renovated in 2021, Suite 100 features 5 large floorto-ceiling glass offices, a large con-ference room, kitchenette and printing area. The warehouse is 4320 sq ft and has a drive down dock. Outdoor storage is limited, but available in up to 3x 40 ft containers (can be removed by current tenant). The building itself is very close to everything, but sits on a unique 2 acre lot that backs to Cottonwood Creek.