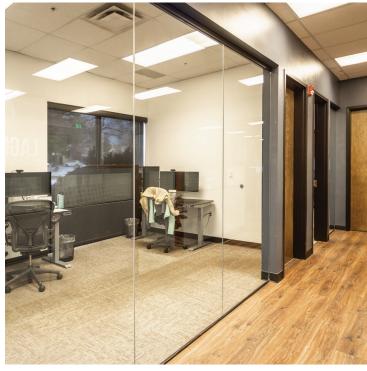

#### 6586 S Kenton St, Centennial CO 80111

**Suite 100** - Current tenant is outgrowing the space. Renovated in 2021, Suite 100 features 5 large floorto-ceiling glass offices, a large con-ference room, kitchenette and printing area. The warehouse is 4320 sq ft and has a drive down dock. Outdoor storage is limited, but available in up to 3x 40 ft containers (can be removed by current tenant). The building itself is very close to everything, but sits on a unique 2 acre lot that backs to Cottonwood Creek.