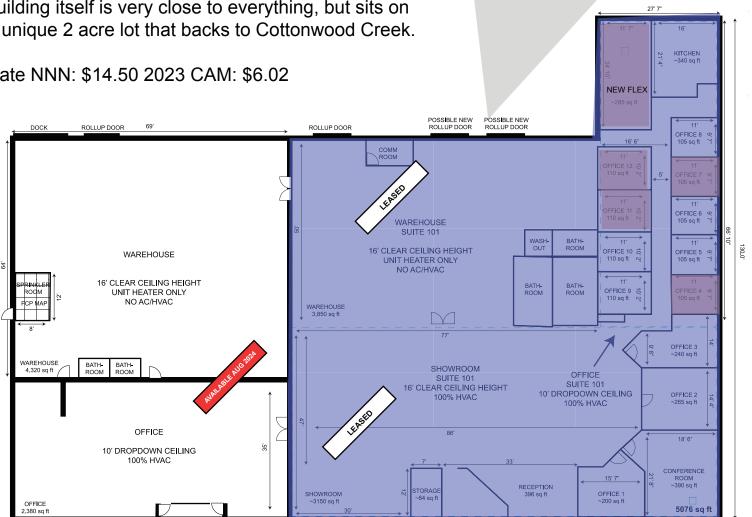

#### 6586 S Kenton St, Centennial CO 80111

**Suite 100** - Current tenant is outgrowing the space. Renovated in 2021, Suite 100 features 5 large floorto-ceiling glass offices, a large con-ference room, kitchenette and printing area. The warehouse is 4320 sq ft and has a drive down dock. Outdoor storage is limited, but available in up to 3x 40 ft containers (can be removed by current tenant). The building itself is very close to everything, but sits on a unique 2 acre lot that backs to Cottonwood Creek.

SUITE 100

Rate NNN: \$14.50 2023 CAM: \$6.02

SUITE 101