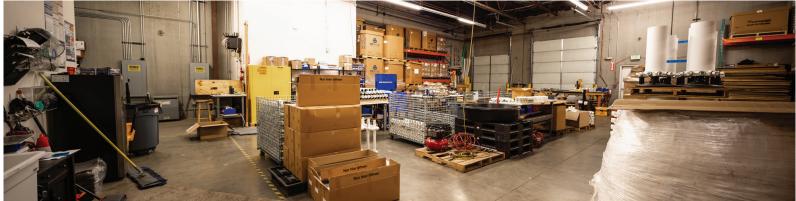

#### 6586 S Kenton St, Centennial CO 80111

**Suite 100** - Current tenant is outgrowing the space. Renovated in 2021, Suite 100 features 5 large floorto-ceiling glass offices, a large con-ference room, kitchenette and printing area. The warehouse is 4320 sq ft and has a drive down dock. Outdoor storage is limited, but available in up to 3x 40 ft containers (can be removed by current tenant). The building itself is very close to everything, but sits on a unique 2 acre lot that backs to Cottonwood Creek.