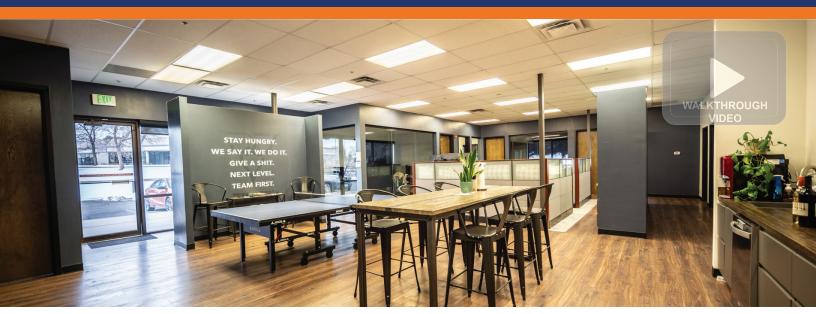

#### 6586 S Kenton St, Centennial CO 80111

**Suite 100** - Current tenant is outgrowing the space. Renovated in 2021, Suite 100 features 5 large floorto-ceiling glass offices, a large con-ference room, kitchenette and printing area. The warehouse is 4320 sq ft and has a drive down dock. Outdoor storage is limited, but available in up to 3x 40 ft containers (can be removed by current tenant). The building itself is very close to everything, but sits on a unique 2 acre lot that backs to Cottonwood Creek.