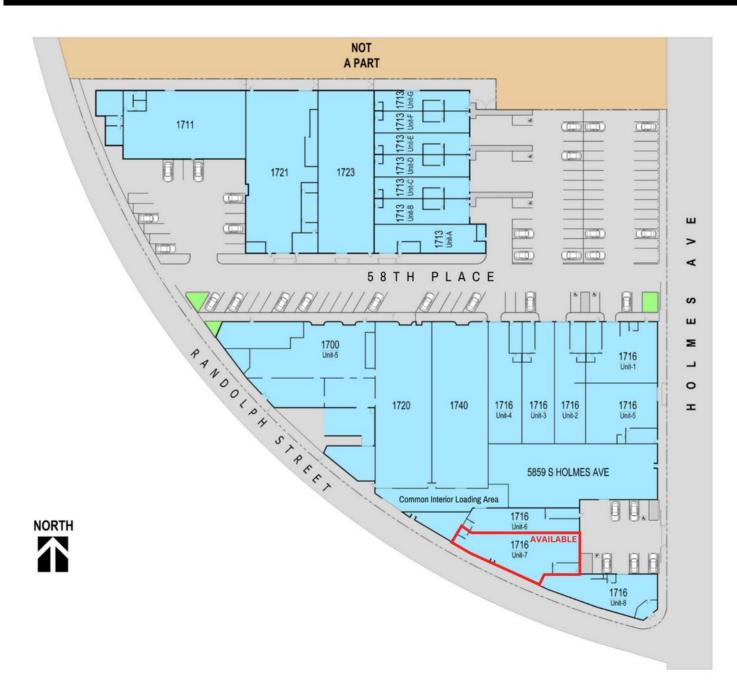

## Barron Industrial Center 1716 E 58th PI, Unit 7, Los Angeles, CA 90001 Holmes Ave/E 58th PI

Barron Industrial Center Ideal For Warehousing, Manufacturing & Creative Uses 3-Phase Power, Foil Ceiling, Fire Sprinklers Clear Span, Skylights, 3-Car Fenced Parking Gated Industrial Park Just Minutes From DTLA 3 Blocks From Intersection of Almeda & Slauson