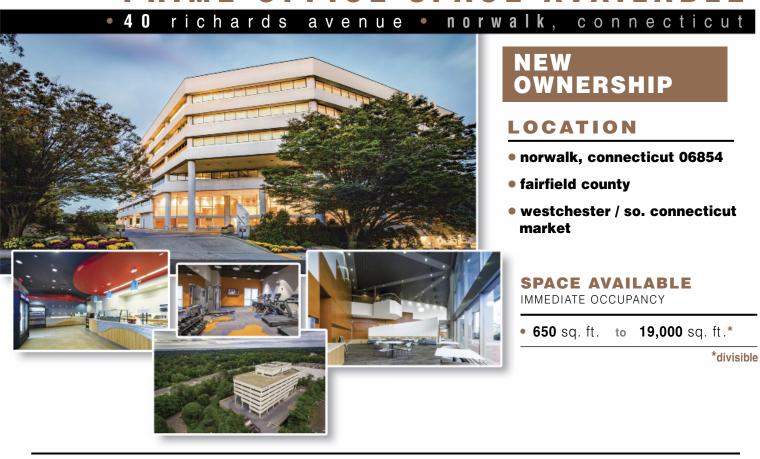

## PRIME OFFICE SPACE AVAILABLE

#### COMMENTS:

- Conveniently located along the Norwalk Route 1 Corridor
- Sono, Rowayton & Darien Metro North train station, all within a 2-mile radius.
- 403 parking spaces, many of which are covered
- 24/7 electronic card key access
- Full service Café
- Health Club facility on Lobby floor
- On-site property management
- Responsive, entrepreneurial ownership