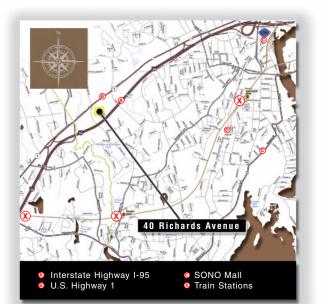

#### COMMENTS:

- Conveniently located along the Norwalk Route 1 Corridor
- Sono, Rowayton & Darien Metro North train station, all within a 2-mile radius.
- 403 parking spaces, many of which are covered
- 24/7 electronic card key access
- Full service Café
- Health Club facility on Lobby floor
- On-site property management
- Responsive, entrepreneurial ownership