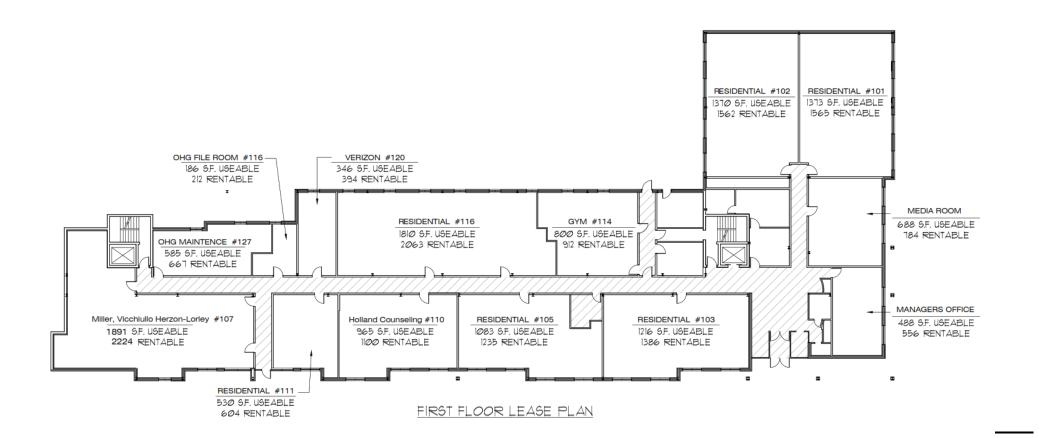

EHIGH STREET EASTON, PA 18042

#### **Property Features**

- 1,901 SF office/retail for Lease, Unit 2022
- 1,159 SF office for Lease, Unit 130
- Located directly across from St Lukes Hospital
- Easily accessible from Routes 22, 78 and 611
- Free Parking: 124 parking spaces
- Lease Asking Rate: \$22.00 SF + electric



#### **For More Information:**

David Waterman, Vice President Commercial

Tel: 610.658.7060 E: david.waterman@wrdc.net

### **LAFAYETTE TOWERS**

2030 - 2040 LEHIGH STREET EASTON, PA 18042



Floor Plan (Units 2022, 2024 and 2026)



## **LAFAYETTE TOWERS**

2030 - 2040 LEHIGH STREET EASTON, PA 18042



#### Floor Plan/ Unit 130



#### **LAFAYETTE TOWERS**

2030 - 2040 LEHIGH STREET EASTON, PA 18042

# Willner Realty & Development Co.

#### Floor Plan (1st Floor Interior)