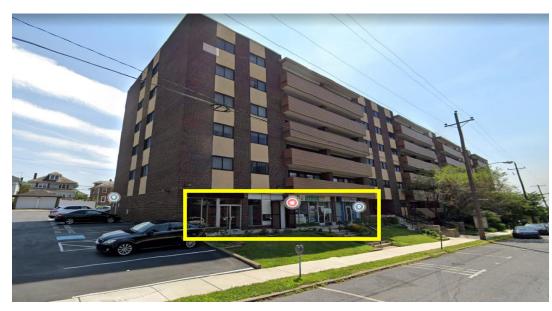

# **SPACE AVAILABLE**

2030 - 2040 LEHIGH STREET EASTON, PA 18042

#### **Property Features**

- 1,901 SF office/retail for Lease, Unit 2022
- 1,159 SF office for Lease, Unit 130
- Located directly across from St Lukes Hospital
- Easily accessible from Routes 22, 78 and 611
- Free Parking: 124 parking spaces
- Lease Asking Rate: \$22.00 SF + electric