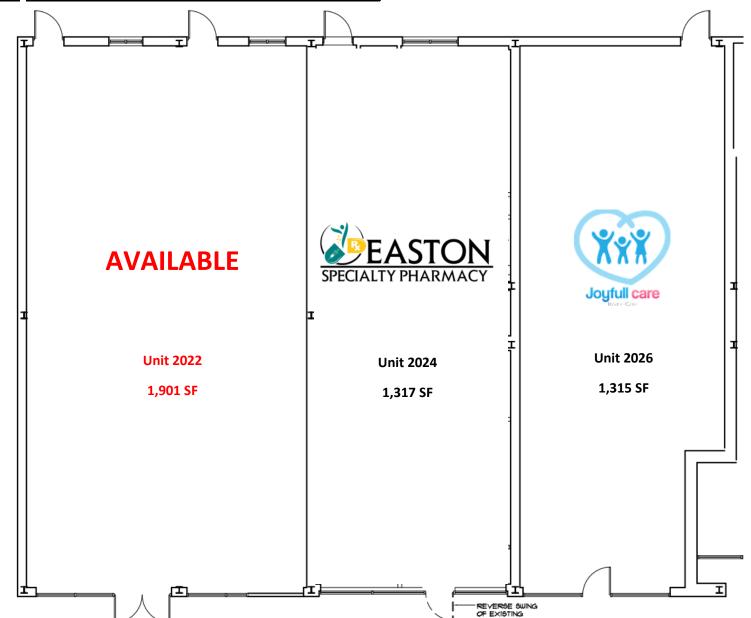

### **LAFAYETTE TOWERS**

2030 - 2040 LEHIGH STREET EASTON, PA 18042

Floor Plan (Units 2022, 2024 and 2026)

#### Floor Plan (1st Floor Interior)