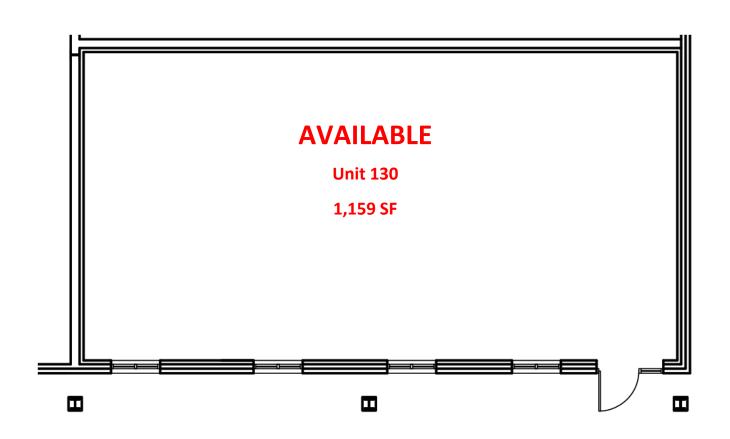

# **SPACE AVAILABLE**







2030 - 2040 LEHIGH STREET EASTON, PA 18042

#### **Property Features**

- 1,901 SF office/retail for Lease, Unit 2022
- 1,159 SF office for Lease, Unit 130
- Located directly across from St Lukes Hospital
- Easily accessible from Routes 22, 78 and 611
- Free Parking: 124 parking spaces
- Lease Asking Rate: \$22.00 SF + electric



#### **For More Information:**

David Waterman, Vice President Commercial

Tel: 610.658.7060 E: david.waterman@wrdc.net

### **LAFAYETTE TOWERS**

2030 - 2040 LEHIGH STREET EASTON, PA 18042



Floor Plan (Units 2022, 2024 and 2026)



## **LAFAYETTE TOWERS**

2030 - 2040 LEHIGH STREET EASTON, PA 18042



#### Floor Plan/ Unit 130



#### **LAFAYETTE TOWERS**

2030 - 2040 LEHIGH STREET EASTON, PA 18042

# Willner Realty & Development Co.

#### Floor Plan (1st Floor Interior)