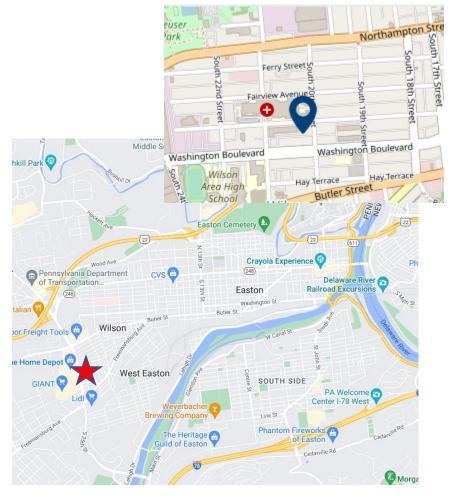

## **LAFAYETTE TOWERS**

2030 - 2040 LEHIGH STREET EASTON, PA 18042

#### **LAFAYETTE TOWERS**

2030 - 2040 LEHIGH STREET EASTON, PA 18042