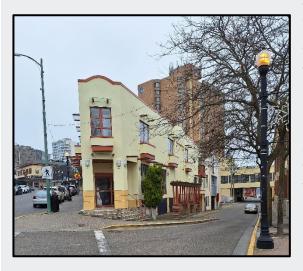

# 78 Wharf Street

Nanaimo, BC V9R 5G6

#### **Property Features**

This 1,900 square foot retail/office space is located on the corner of Commercial & Wharf St, and opposite Diana Krall Plaza.

The building contains two retail floors, with the main floor and attached patio tenanted by Mon Petit Choux, a French themed café.