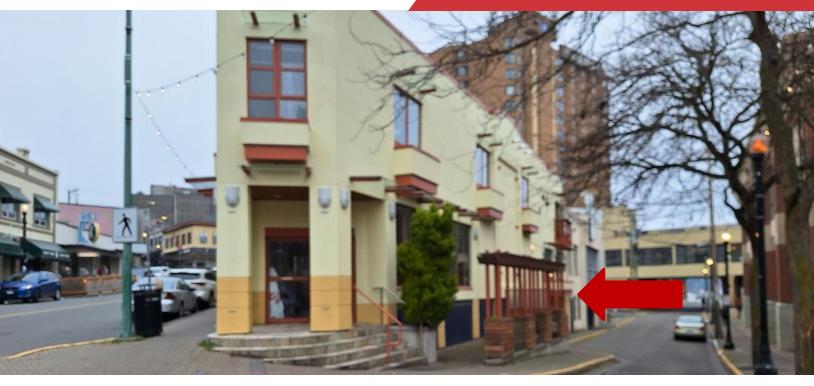

# 78 Wharf Street

Nanaimo, BC V9R 5G6

#### **Property Features**

This 1,900 square foot retail/office space is located on the corner of Commercial & Wharf St, and opposite Diana Krall Plaza.

The building contains two retail floors, with the main floor and attached patio tenanted by Mon Petit Choux, a French themed café.

The premises for lease open into a large showroom with an area of open rock accented wall, two offices and a washroom accessed at the back of the showroom.

The property has been previously used as an Apple store, and more recently as a cannabis dispensary. The showroom has lots of natural light.