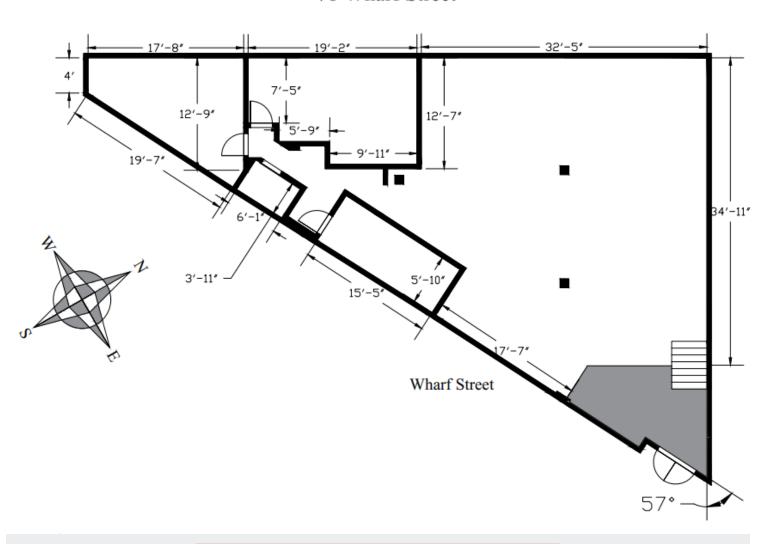

ENTATION, EXPRESS OR IMPLIED, IS MADE AS TO THE ACCURACY OF THE INFORMATION CONTAINED HEREIN, AND THE SAME IS SUBMITTED SUBJECT TO ERRORS, OMISSIONS, CHANGE OF PRICE, RENTAL OR OTHER CONDITIONS, PRIOR SALE, LEASE OR FINANCING, OR WITHDRAWAL WITHOUT NOTICE, AND OF ANY SPECIAL LISTING CONDITIONS IMPOSED BY OUR PRINCIPALS NO WARRANTIES OR REPRESENTATIONS ARE MADE AS TO THE CONDITION OF THE PROPERTY OR ANY HAZARDS CONTAINED THEREIN ARE ANY TO BE IMPLIED.

NAI Commercial CVI 2-1551 Estevan Road Nanaimo, BC +1 250 753 5757 naivanisle.ca

## For Lease

78 Wharf St

Nanaimo, BC



View of the showroom from the entrance



View from the back office area



View of the entrance to the showroom



Office with hatch access to the showroom



# For Lease 78 Wharf St

Nanaimo, BC

#### 78 Wharf Street



Floor Plan



## Vancouver Island



### Driving Distance to Major Cities from Property

| LADYSMITH, BC  | 23 kilometers                    |
|----------------|----------------------------------|
| PARKSVILLE, BC | 38.7 kilometers                  |
| COURTENAY, BC  | 110 kilometers                   |
| VICTORIA, BC   | 112 kilometers                   |
| VANCOUVER, BC  | 81.2 kilometers (includes ferry) |



#### About Nanaimo, B.C.

Nanaimo is located on the eastern side of Vancouver Island; 23km (14 miles) west of Vancouver, and 113km (70 miles) north of Victoria, British Columbia's capital city.

Nanaimo is the second largest urban centre on Vancouver Island, and the fifth largest urban centre in British Columbia, with a city population of 98,957 and strong growth projections.

Ne