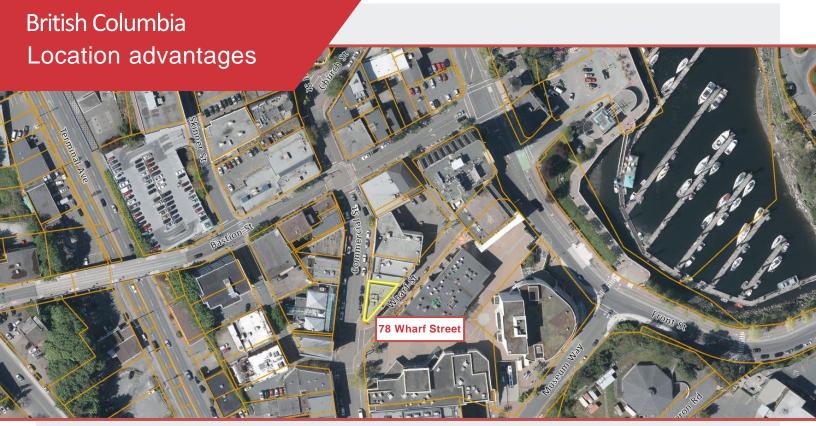

## Vancouver Island

### Driving Distance to Major Cities from Property

| LADYSMITH, BC  | 23 kilometers                    |
|----------------|----------------------------------|
| PARKSVILLE, BC | 38.7 kilometers                  |
| COURTENAY, BC  | 110 kilometers                   |
| VICTORIA, BC   | 112 kilometers                   |
| VANCOUVER, BC  | 81.2 kilometers (includes ferry) |

#### About Nanaimo, B.C.

Nanaimo is located on the eastern side of Vancouver Island; 23km (14 miles) west of Vancouver, and 113km (70 miles) north of Victoria, British Columbia's capital city.

Nanaimo is the second largest urban centre on Vancouver Island, and the fifth largest urban centre in British Columbia, with a city population of 98,957 and strong growth projections.