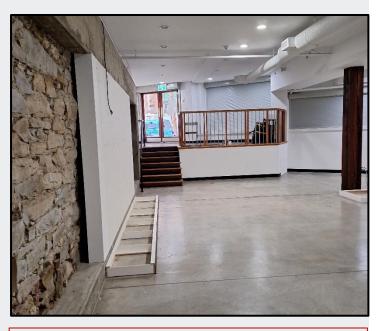

## For Lease

78 Wharf St

Nanaimo, BC

View of the showroom from the entrance

View from the back office area

View of the entrance to the showroom

Office with hatch access to the showroom

The premises for lease open into a large showroom with an area of open rock accented wall, two offices and a washroom accessed at the back of the showroom.

The property has been previously used as an Apple store, and more recently as a cannabis dispensary. The showroom has lots of natural light.