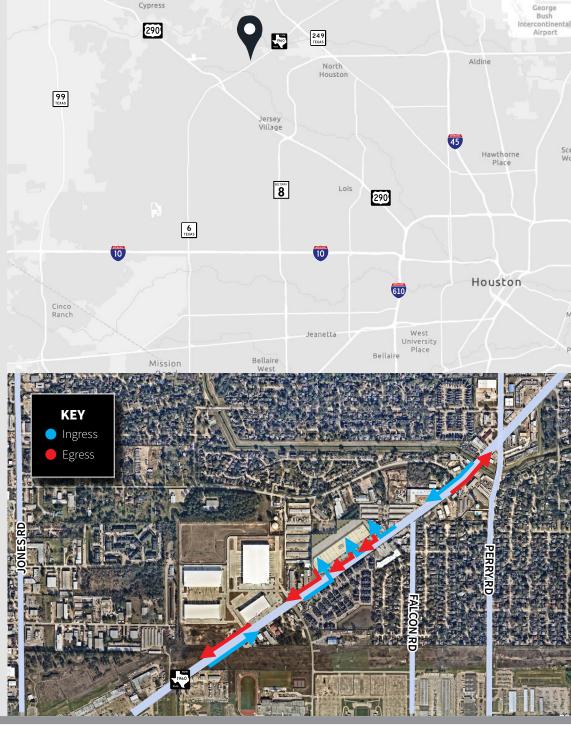

## STRATEGIC ACCESS

Prime Northwest Houston Location with state of the art building design.

### VIA MAJOR HIGHWAYS

| LOCATION    | APPROX. MILEAGE  |
|-------------|------------------|
| FM 1960     | Immediate Access |
| HWY 249     | 2 miles          |
| Beltway 8   | 2.5 miles        |
| HWY 290     | 3 miles          |
| I-10        | 12 miles         |
| HWY 99      | 14 miles         |
| IAH Airport | 19 miles         |
| Austin      | 145 miles        |
| San Antonio | 196 miles        |
| Dallas      | 236 miles        |
|             |                  |

### PROJECT LOCATION ATTRIBUTES

- Prime Northwest Houston location at FM 1960, just minutes from Highway 290, providing strategic distribution and operational connectivity.
- Multiple points of ingress/egress offering immediate access to Houston's major Northwest thoroughfares.