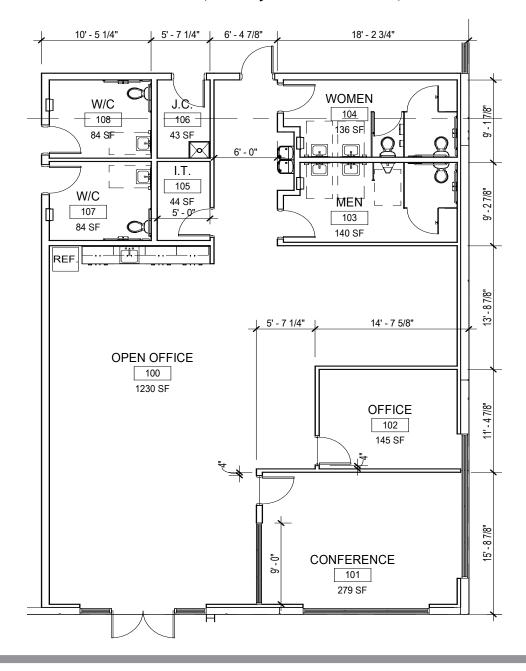

## ±116,903 SF Available - Pre-Finish TI: Spec Office & LED



Richard Quarles, SIOR +1 713 888 4019 richard.quarles@jll.com Joseph Berwick

+1 713 425 5842 joseph.berwick@jll.com **David Holland** 

+1 713 888 4095 david.holland@jll.com Eliza Klein

+1 713 425 1816 eliza.klein@jll.com







## **BUILDING SITE PLAN**

### **SPEC OFFICE & LED LIGHTS**









### **BUILDING SPECIFICATIONS**

**Building Size:** ±149,773 SF

Available SF:

±116,903 SF

Pre-finish:

±2,363 SF

Configuration:

Rear Load

Sprinkler:

**ESFR** 

Building Depth:

175'

Clear Height:

32' 52' x 60'

Typical Bay: Speed Bays:

60'

Dock Doors:

42 (9' x 10')

Ramp:

2 (14' x 16')

Parking Spaces:

153 Spaces

Truck Court: 125' **Contact Brokers for Pricing** 





# OFFICE FLOOR PLAN (±2,363 SF)











## STRATEGIC ACCESS

Prime Northwest Houston Location with state of the art building design.

### VIA MAJOR HIGHWAYS

| LOCATION    | APPROX. MILEAGE  |
|-------------|------------------|
| FM 1960     | Immediate Access |
| HWY 249     | 2 miles          |
| Beltway 8   | 2.5 miles        |
| HWY 290     | 3 miles          |
| I-10        | 12 miles         |
| HWY 99      | 14 miles         |
| IAH Airport | 19 miles         |
| Austin      | 145 miles        |
| San Antonio | 196 miles        |
| Dallas      | 236 miles        |
|             |                  |

### PROJECT LOCATION ATTRIBUTES

- Prime Northwest Houston location at FM 1960, just minutes from Highway 290, providing strategic distribution and operational connectivity.
- Multiple points of ingress/egress offering imm