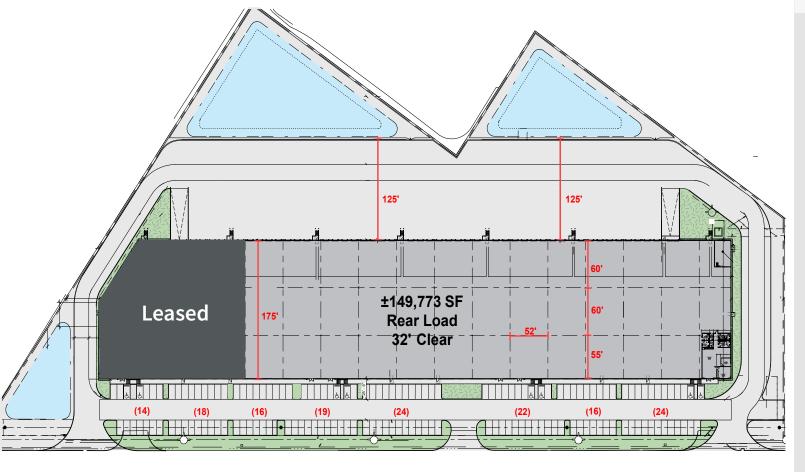

## **BUILDING SITE PLAN**

### **BUILDING SPECIFICATIONS**

**Building Size:** ±149,773 SF

Available SF:

±116,903 SF

Pre-finish:

±2,363 SF

Configuration:

Rear Load

Sprinkler:

**ESFR** 

Building Depth:

175'

Clear Height:

32' 52' x 60'

Typical Bay: Speed Bays:

60'

Dock Doors:

42 (9' x 10')

Ramp:

2 (14' x 16')

Parking Spaces:

153 Spaces

Truck Court: 125' **Contact Brokers for Pricing** 