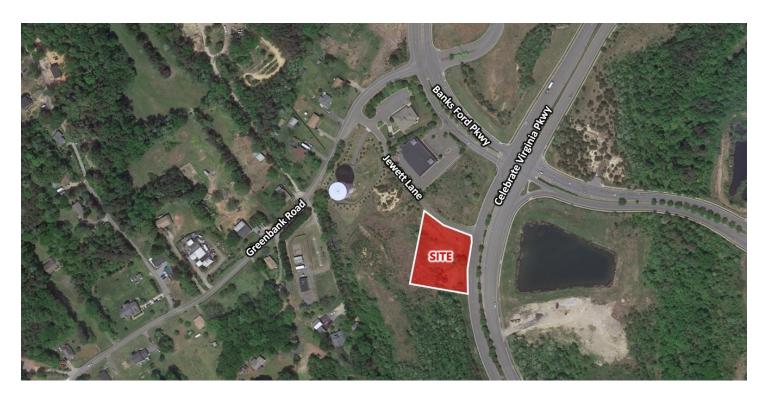

### PROPERTY DESCRIPTION

1.4 Acre Corner Parcel For Sale in Celebrate Virginia-North

### **PROPERTY HIGHLIGHTS**

- 1.4 Acre Corner Parcel for Sale or Ground Lease in Celebrate Virginia-North
- · B2 Zoning allows for many Retail and Office uses
- Great Visibility and Access
- Close to Geico Headquarters (2,000 + employees)
- Excellent co-tenants! Including Lowes Home Improvement and Giant Food