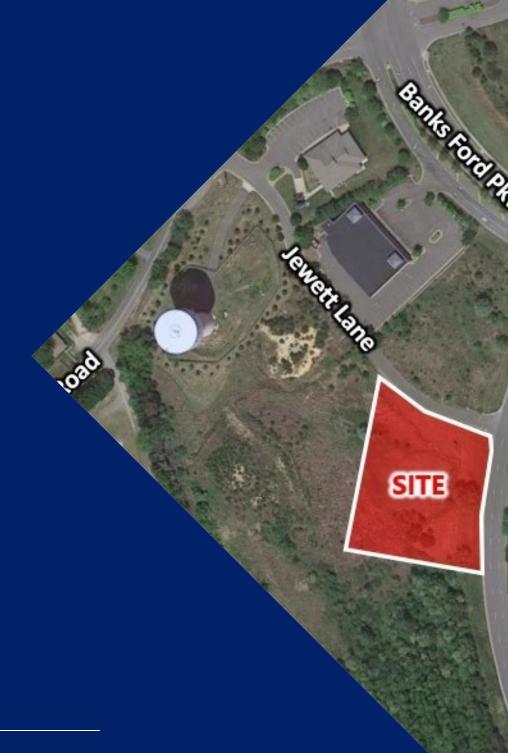

### PROPERTY DESCRIPTION

1.4 Acre Corner Parcel For Sale in Celebrate Virginia-North

### **PROPERTY HIGHLIGHTS**

- 1.4 Acre Corner Parcel for Sale or Ground Lease in Celebrate Virginia-North
- · B2 Zoning allows for many Retail and Office uses
- Great Visibility and Access
- Close to Geico Headquarters (2,000 + employees)
- Excellent co-tenants! Including Lowes Home Improvement and Giant Food