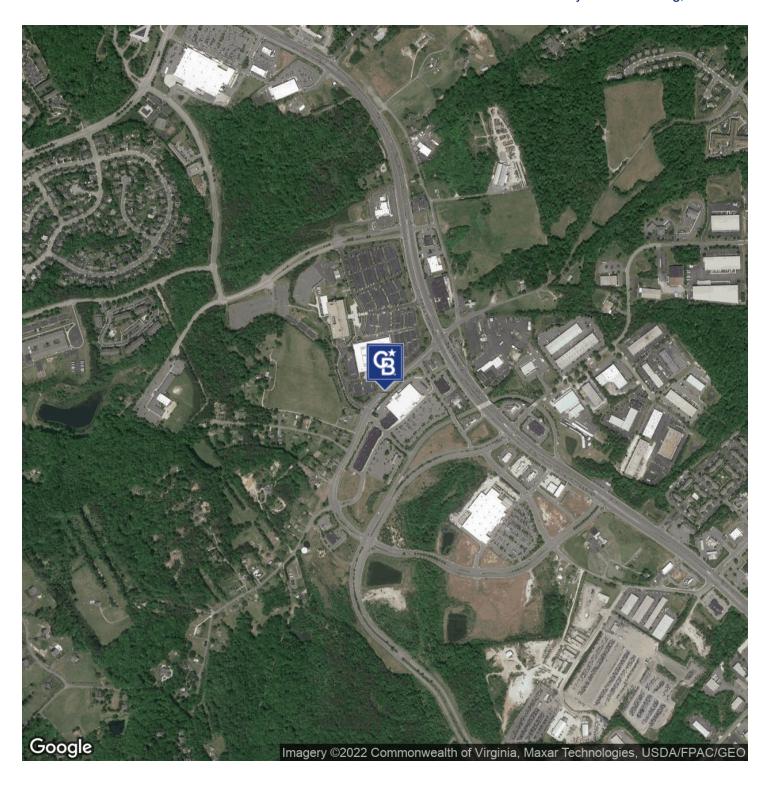

### PROPERTY DESCRIPTION

1.4 Acre Corner Parcel For Sale in Celebrate Virginia-North

### **PROPERTY HIGHLIGHTS**

- 1.4 Acre Corner Parcel for Sale or Ground Lease in Celebrate Virginia-North
- · B2 Zoning allows for many Retail and Office uses
- Great Visibility and Access
- Close to Geico Headquarters (2,000 + employees)
- Excellent co-tenants! Including Lowes Home Improvement and Giant Food