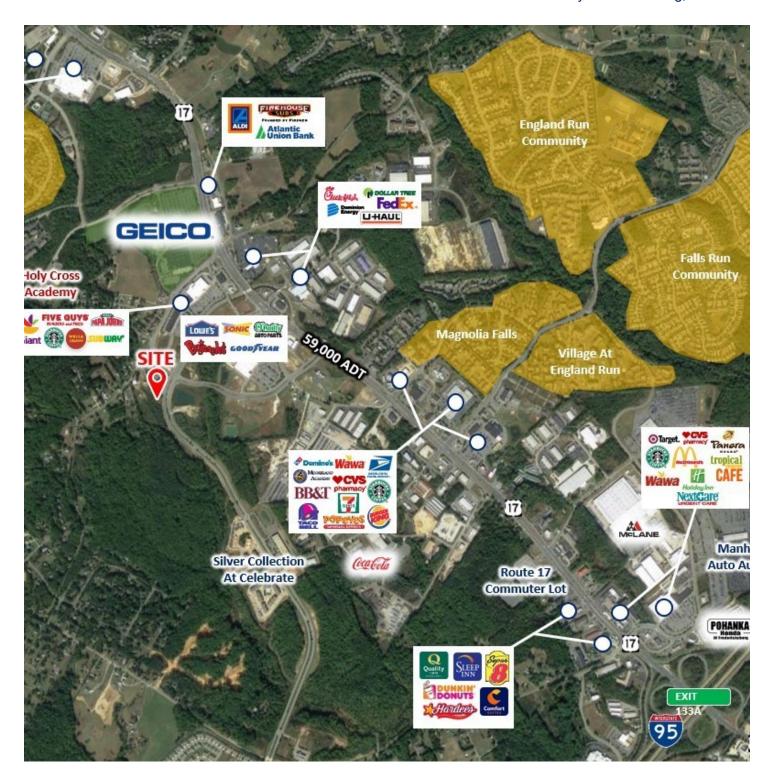

### **PROPERTY HIGHLIGHTS**

- 1.4 Acre Corner Parcel for Sale or Ground Lease in Celebrate Virginia-North
- · B2 Zoning allows for many Retail and Office uses
- Great Visibility and Access
- Close to Geico Headquarters (2,000 + employees)
- Excellent co-tenants! Including Lowes Home Improvement and Giant Food