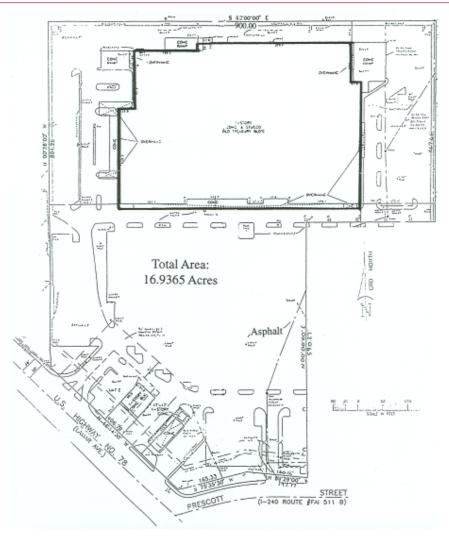

## • LAND: **16.9 ACRES**

- WHS SPACE: 203,949 SQ. FT. • CLEARANCE: 16'8" - 19'1" CL. HGT.
- SPRINKLER: WET SYSTEM
- Docks:

  - DRIVE-IN:
- 9 TRUCK DOCKS
- **11 DRIVE-IN DOORS**
- COLUMNS: 36' x 30' & 36' x 72'