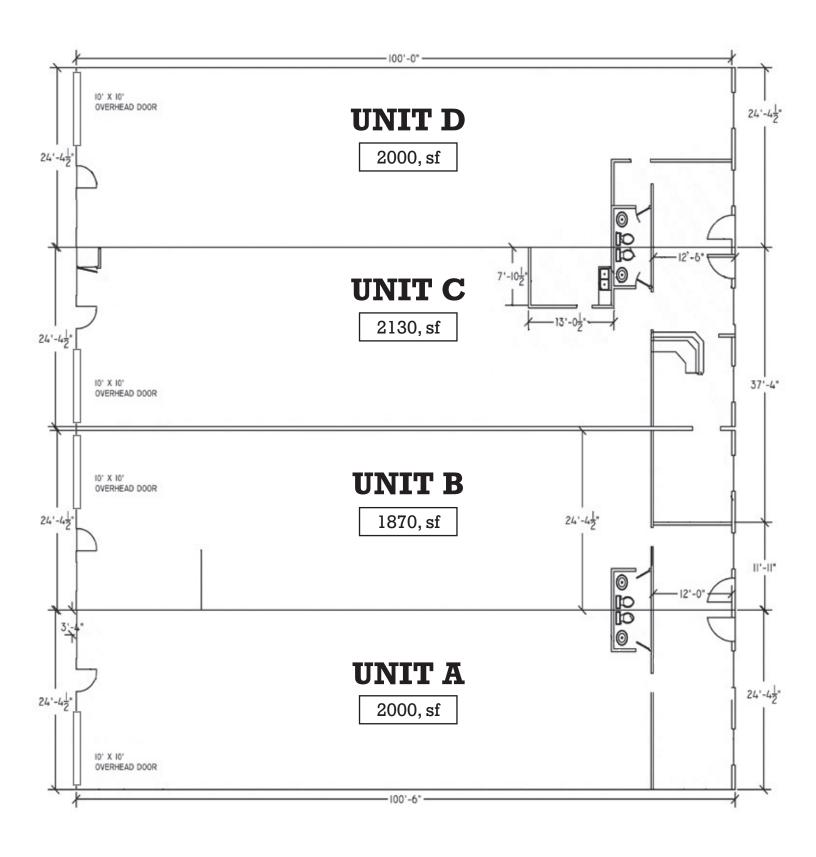

## GREAT INDUSTRIAL BUILDING FOR LEASE

- Available: 2,000 sf +/- with 10% office space
- HVAC: The unit is fully climate controlled with air conditioning
- Rate: \$15.50 NNN
- Operating Expenses: \$6.91/sf
- Ceilings: 12' clear
- Drive In Door: (1) 10' x 10' overhead door.
- Power: Ample
- Zoning: I-1