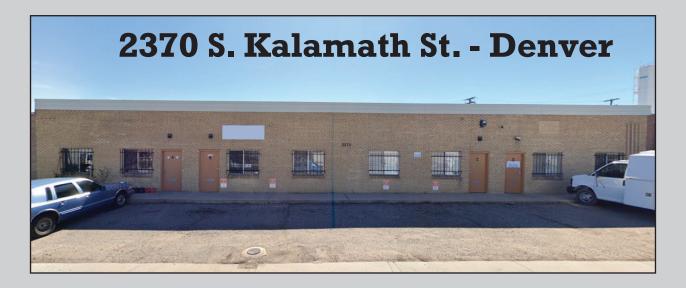

## GREAT INDUSTRIAL BUILDING FOR LEASE

- Available: 2,000 sf +/- with 10% office space
- HVAC: The unit is fully climate controlled with air conditioning
- Rate: \$15.50 NNN
- Operating Expenses: \$6.91/sf
- Ceilings: 12' clear
- Drive In Door: (1) 10' x 10' overhead door.
- Power: Ample
- Zoning: I-1