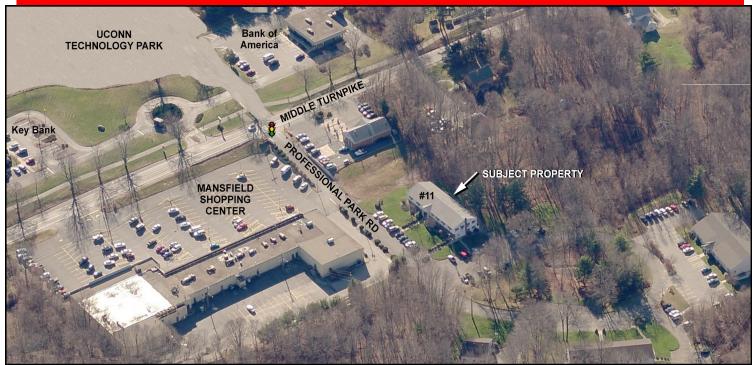

## 11 PROFESSIONAL PARK RD., MANSFIELD, CT Office Space Available Near UCONN, Storrs

Willington

(30)

## FOR LEASE \$20/SF+ NNN, (Vanilla Box)

- ⇒ Near intersection for Routes 195 & 44
- ⇒ At 4 way lighted intersection of Professional Park & Route 44. Across from the main entrance of UCONN
- ⇒ Newly Renovated
- ⇒ 9,000 Total SF to be built out
- ⇒ 4,500 SF per floor
- ⇒ 2 Floors w/3 Stop Elevator
- ⇒ 2 Handicapped bathrooms per floor
- $\Rightarrow$  Traffic Count: 7,400
- $\Rightarrow$  Frontage: 150 Ft.