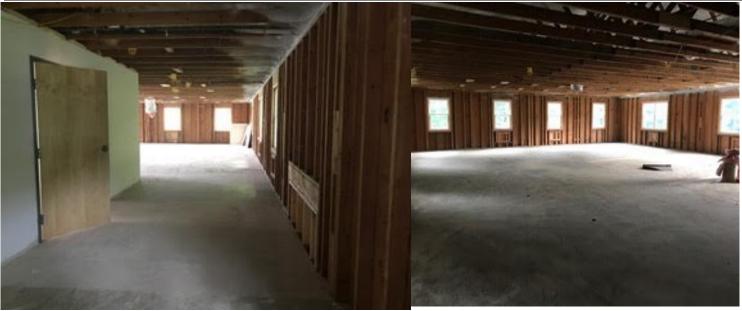

## FOR LEASE \$20/SF+ NNN, (Vanilla Box)

- ⇒ Near intersection for Routes 195 & 44
- ⇒ At 4 way lighted intersection of Professional Park & Route 44. Across from the main entrance of UCONN
- ⇒ Newly Renovated
- ⇒ 9,000 Total SF to be built out
- ⇒ 4,500 SF per floor
- ⇒ 2 Floors w/3 Stop Elevator
- ⇒ 2 Handicapped bathrooms per floor
- $\Rightarrow$  Traffic Count: 7,400
- $\Rightarrow$  Frontage: 150 Ft.