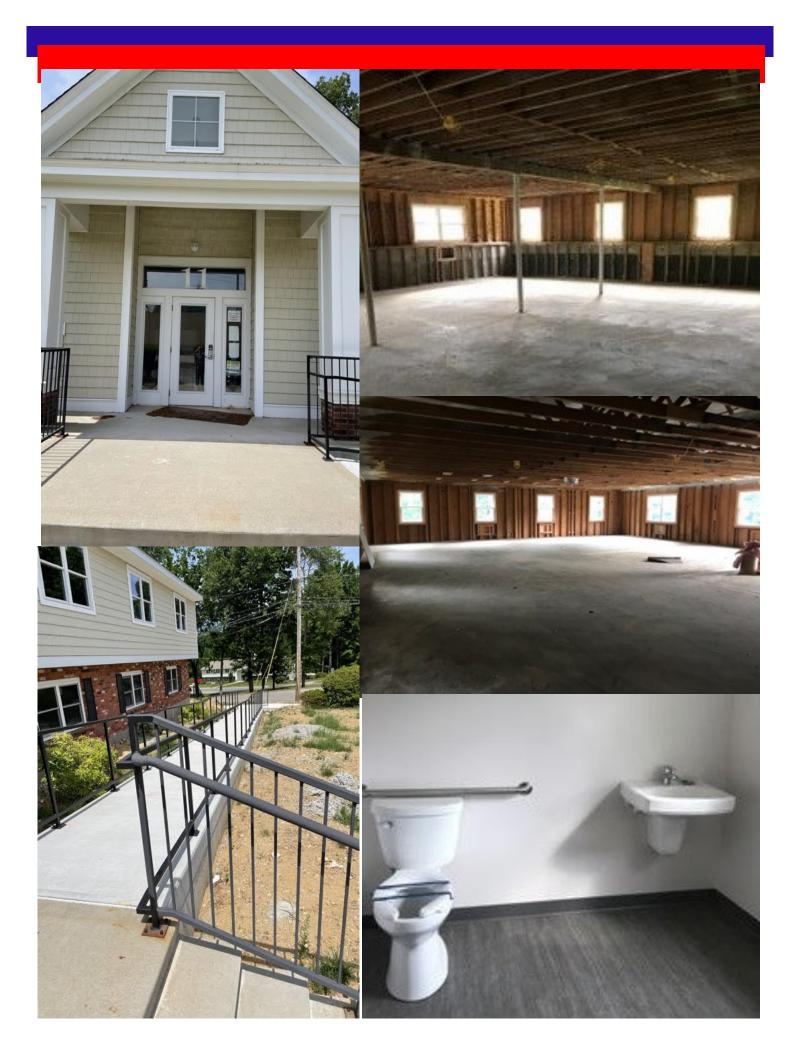

## 11 PROFESSIONAL PARK RD., MANSFIELD, CT Office Space Available Near UCONN, Storrs

Willington

(30)

## FOR LEASE \$20/SF+ NNN, (Vanilla Box)

- ⇒ Near intersection for Routes 195 & 44
- ⇒ At 4 way lighted intersection of Professional Park & Route 44. Across from the main entrance of UCONN
- ⇒ Newly Renovated
- ⇒ 9,000 Total SF to be built out
- ⇒ 4,500 SF per floor
- ⇒ 2 Floors w/3 Stop Elevator
- ⇒ 2 Handicapped bathrooms per floor
- $\Rightarrow$  Traffic Count: 7,400
- $\Rightarrow$  Frontage: 150 Ft.