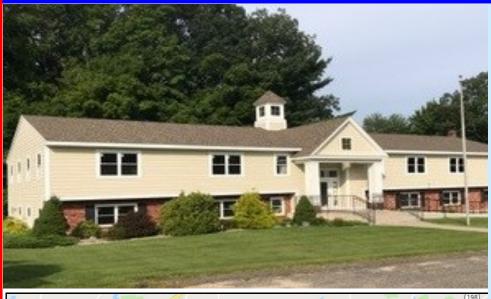

## 11 PROFESSIONAL PARK RD., MANSFIELD, CT Office Space Available Near UCONN, Storrs

Willington

(30)

## FOR LEASE \$20/SF+ NNN, (Vanilla Box)

- ⇒ Near intersection for Routes 195 & 44
- ⇒ At 4 way lighted intersection of Professional Park & Route 44. Across from the main entrance of UCONN
- ⇒ Newly Renovated
- ⇒ 9,000 Total SF to be built out
- ⇒ 4,500 SF per floor
- ⇒ 2 Floors w/3 Stop Elevator
- ⇒ 2 Handicapped bathrooms per floor
- $\Rightarrow$  Traffic Count: 7,400
- $\Rightarrow$  Frontage: 150 Ft.