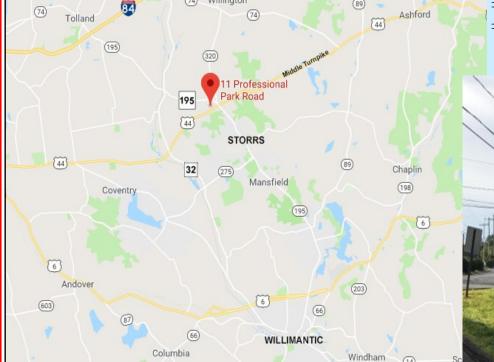

## 11 PROFESSIONAL PARK RD., MANSFIELD, CT Office Space Available Near UCONN, Storrs

Willington

(30)

## FOR LEASE \$20/SF+ NNN, (Vanilla Box)

- ⇒ Near intersection for Routes 195 & 44
- ⇒ At 4 way lighted intersection of Professional Park & Route 44. Across from the main entrance of UCONN
- ⇒ Newly Renovated
- ⇒ 9,000 Total SF to be built out
- ⇒ 4,500 SF per floor
- ⇒ 2 Floors w/3 Stop Elevator
- ⇒ 2 Handicapped bathrooms per floor
- $\Rightarrow$  Traffic Count: 7,400
- $\Rightarrow$  Frontage: 150 Ft.