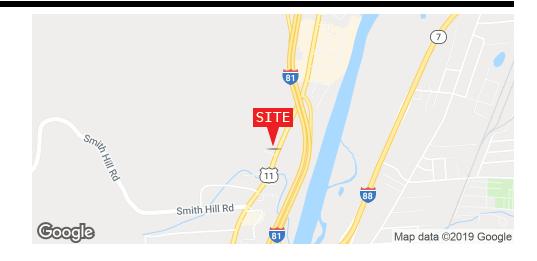

#### PROPERTY HIGHLIGHTS

- Right off of I-81
- Frontage on busy Upper Front Street
- Lot Size: 0.5 Acres
- · High Traffic Counts
- · Strong Retail Presence

Price / SF: \$22.73

LAND

1149 UPPER FRONT ST., BINGHAMTON, NY 13901