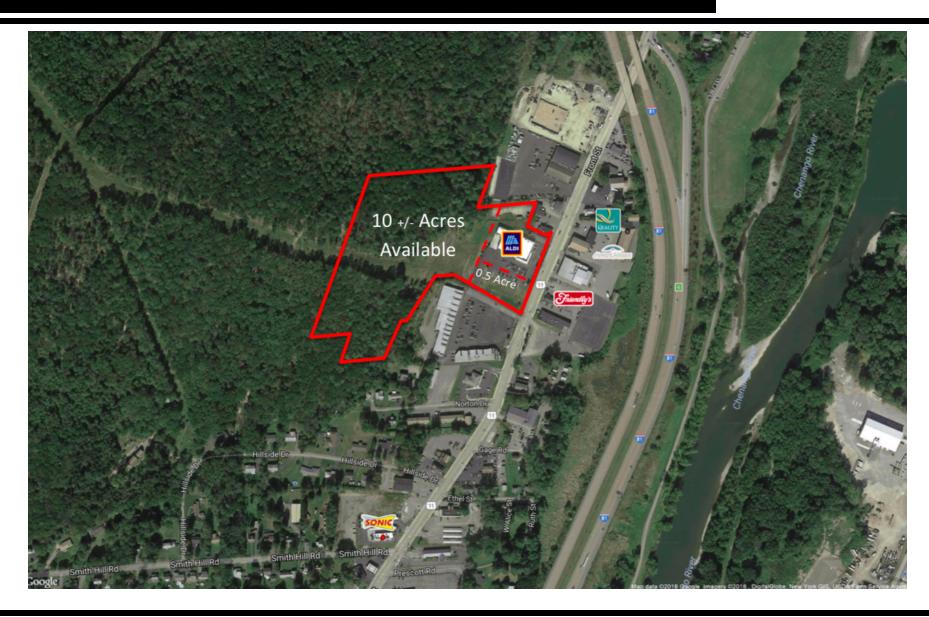

#### **PROPERTY OVERVIEW**

Sale Price: \$495.000

0.5 Acre outparcel with 10+ acres behind.

#### PROPERTY HIGHLIGHTS

- Right off of I-81
- Frontage on busy Upper Front Street
- Lot Size: 0.5 Acres
- · High Traffic Counts
- · Strong Retail Presence

Price / SF: \$22.73

LAND

1149 UPPER FRONT ST., BINGHAMTON, NY 13901