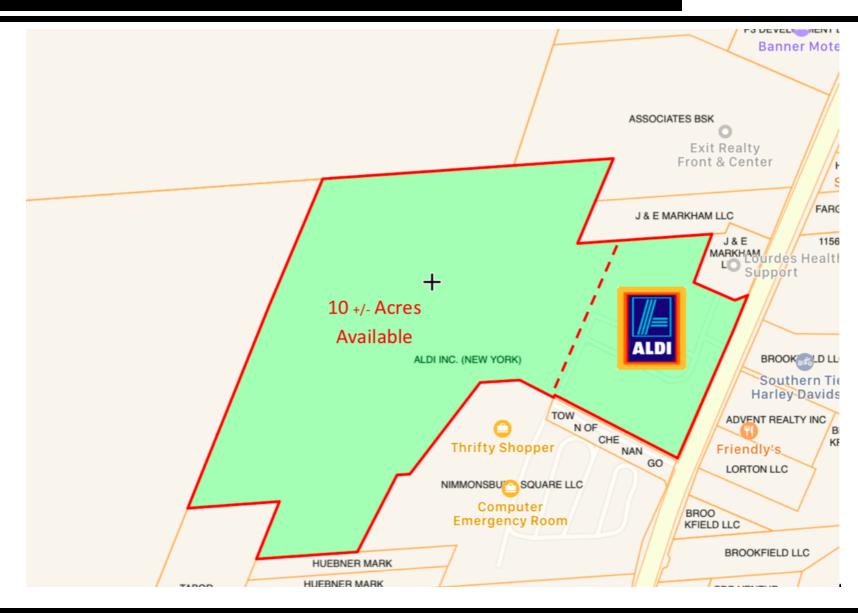

#### **PROPERTY OVERVIEW**

Sale Price: \$495.000

0.5 Acre outparcel with 10+ acres behind.

#### PROPERTY HIGHLIGHTS

- Right off of I-81
- Frontage on busy Upper Front Street
- Lot Size: 0.5 Acres
- · High Traffic Counts
- · Strong Retail Presence

Price / SF: \$22.73

LAND

1149 UPPER FRONT ST., BINGHAMTON, NY 13901