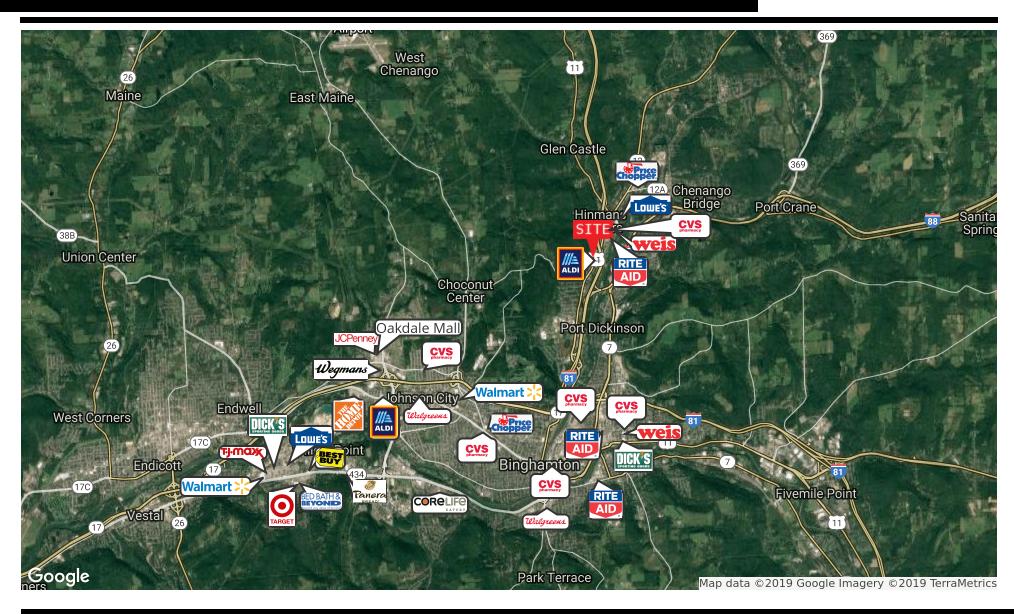

#### **PROPERTY OVERVIEW**

Sale Price: \$495.000

0.5 Acre outparcel with 10+ acres behind.

#### PROPERTY HIGHLIGHTS

- Right off of I-81
- Frontage on busy Upper Front Street
- Lot Size: 0.5 Acres
- · High Traffic Counts
- · Strong Retail Presence

Price / SF: \$22.73

LAND

1149 UPPER FRONT ST., BINGHAMTON, NY 13901