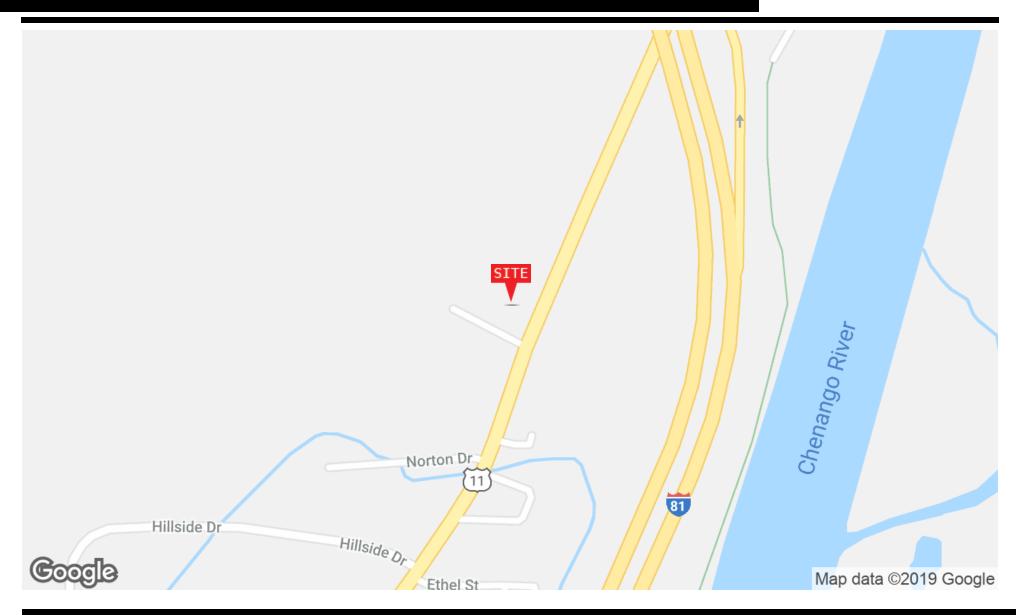

#### **PROPERTY OVERVIEW**

Sale Price: \$495.000

0.5 Acre outparcel with 10+ acres behind.

#### PROPERTY HIGHLIGHTS

- Right off of I-81
- Frontage on busy Upper Front Street
- Lot Size: 0.5 Acres
- · High Traffic Counts
- · Strong Retail Presence

Price / SF: \$22.73

LAND

1149 UPPER FRONT ST., BINGHAMTON, NY 13901