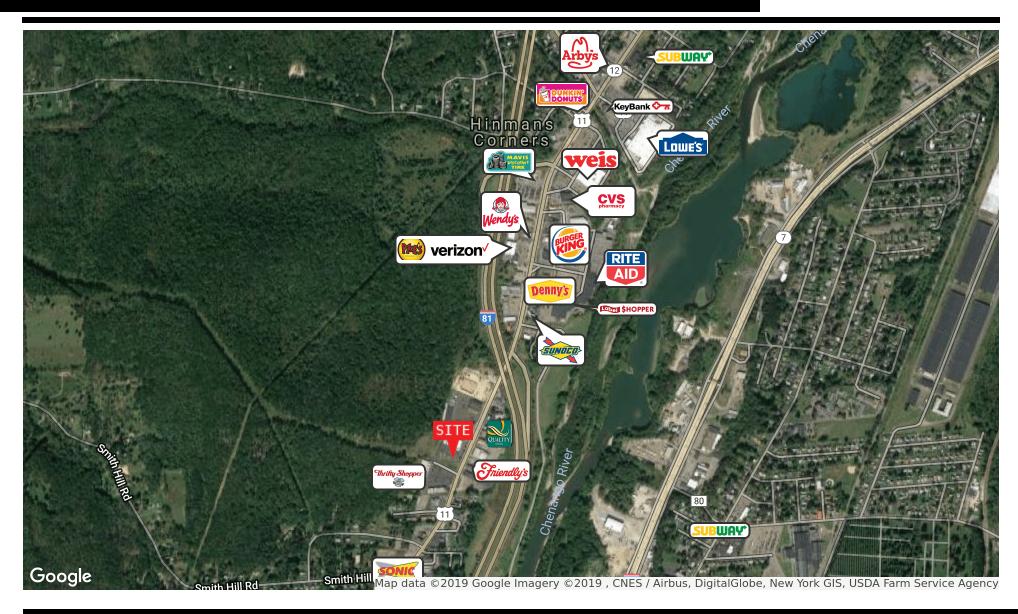

#### **PROPERTY OVERVIEW**

Sale Price: \$495.000

0.5 Acre outparcel with 10+ acres behind.

#### PROPERTY HIGHLIGHTS

- Right off of I-81
- Frontage on busy Upper Front Street
- Lot Size: 0.5 Acres
- · High Traffic Counts
- · Strong Retail Presence

Price / SF: \$22.73

LAND

1149 UPPER FRONT ST., BINGHAMTON, NY 13901