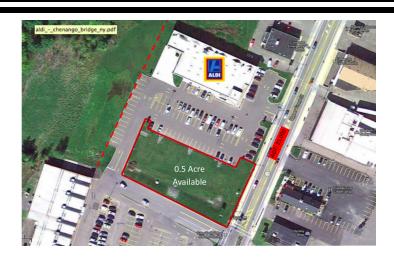

#### **PROPERTY OVERVIEW**

Sale Price: \$495.000

0.5 Acre outparcel with 10+ acres behind.

#### PROPERTY HIGHLIGHTS

- Right off of I-81
- Frontage on busy Upper Front Street
- Lot Size: 0.5 Acres
- · High Traffic Counts
- · Strong Retail Presence

Price / SF: \$22.73

LAND

1149 UPPER FRONT ST., BINGHAMTON, NY 13901