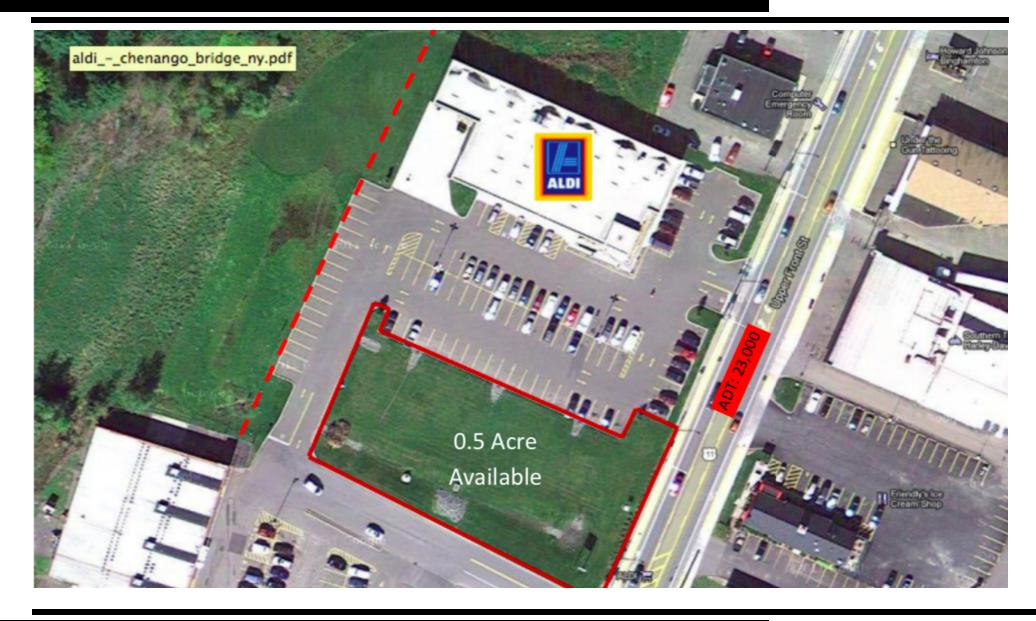

#### **PROPERTY OVERVIEW**

Sale Price: \$495.000

0.5 Acre outparcel with 10+ acres behind.

#### PROPERTY HIGHLIGHTS

- Right off of I-81
- Frontage on busy Upper Front Street
- Lot Size: 0.5 Acres
- · High Traffic Counts
- · Strong Retail Presence

Price / SF: \$22.73

LAND

1149 UPPER FRONT ST., BINGHAMTON, NY 13901