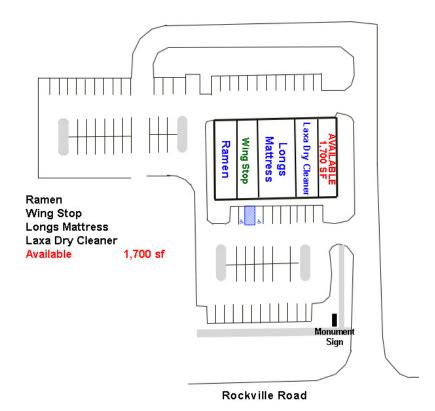

#### **TRAFFIC COUNTS**

Rockville Road - 33,200 ADT

- 1,700 sf available
- Located in the heart of the Avon retail corridor.
- Tremendous traffic counts
- Strong demographics and incomes
- · Abundant parking available