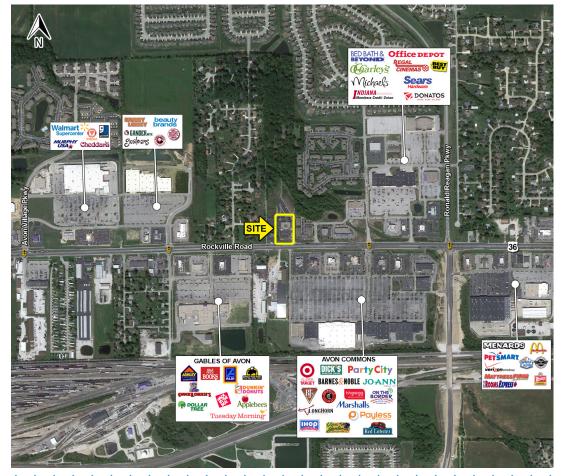

#### **TRAFFIC COUNTS**

Rockville Road - 33,200 ADT

- 1,700 sf available
- Located in the heart of the Avon retail corridor.
- Tremendous traffic counts
- Strong demographics and incomes
- · Abundant parking available