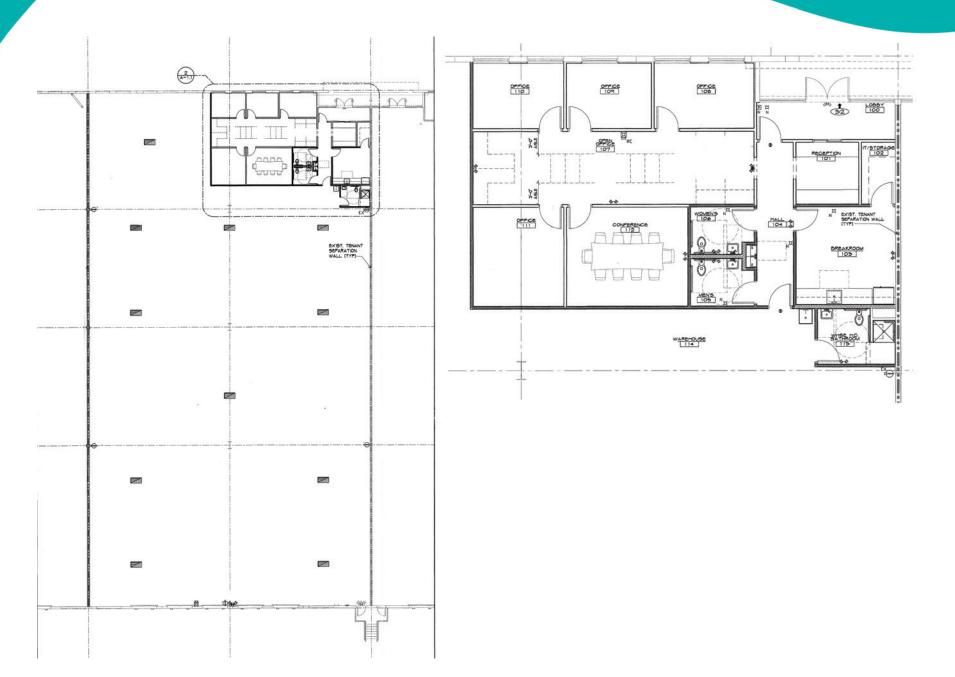

#### SUITE FLOOR PLAN

#### 400 Hillsboro Technology Drive

- Highly desirable 19,831 SF office/warehouse space located in Hillsboro Technology Center at the N.E quadrant of I-95 and Hillsboro Boulevard
- 1,930 SF office with 4-offices, large conference room, break room, two restrooms and open plan area
- 190' building depth with 60' speed bay and 52' column spacing
- 31'6" average clear height in warehouse area with ESFR fire sprinklers
- Five (5) 9' x 10' dock high loading doors with 65' concrete aprons
- 200 amps 480 v 3-phase
- 175' truck court with 45' drive
- A/C warehouse restroom with janitorial sink
- Nightly security patrol
- Internet: Comcast, FPL Fibernet, AT&T and QXC (military grade)