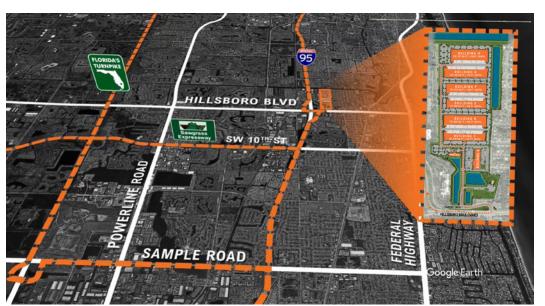

### LOCATED IN NORTHERN BROWARD COUNTY'S PREMIER STATE-OF-THE ART BUSINESS PARK

- Immediate access to I-95 North and South providing unparalleled connectivity to the entire Southeast Florida market
- Central location allows businesses to conveniently serve the tri-county region
- 20 minutes to Fort Lauderdale International Airport
- 20 minutes to Port Everglades
- 20 minutes to West Palm Beach International Airport
- 45 minutes to Port of Miami and Miami International Airport
- On-site amenities include a daycare center and two national business hotels