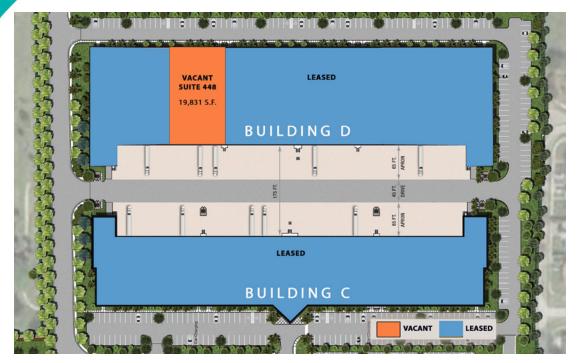

# AVAILABILITY OCTOBER 2024 OCCUPANCY

#### **Building D | SUITE 448**

#### 400 Hillsboro Technology Drive

- Highly desirable 19,831 SF office/warehouse space located in Hillsboro Technology Center at the N.E quadrant of I-95 and Hillsboro Boulevard
- 1,930 SF office with 4-offices, large conference room, break room, two restrooms and open plan area
- 190' building depth with 60' speed bay and 52' column spacing
- 31'6" average clear height in warehouse area with ESFR fire sprinklers
- Five (5) 9' x 10' dock high loading doors with 65' concrete aprons
- 200 amps 480 v 3-phase
- 175' truck court with 45' drive
- A/C warehouse restroom with janitorial sink
- Nightly security patrol
- Internet: Comcast, FPL Fibernet, AT&T and QXC (military grade)