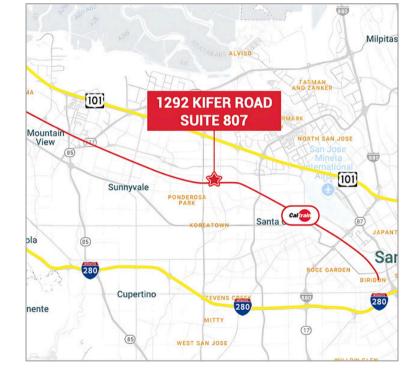

# **KIFER COMMERCE PARK** 1292 KIFER ROAD, SUITE 807, SUNNYVALE, CA 94086

## **HIGHLIGHTS**

- Built in 2005
- Industrial Condo 50% Office & 50% Warehouse
- Interior Restroom & Kitchenette
- 1 Grade Level Door with 21' Clear Height
- Convenient access to Lawrence Expy, San Tomas Expy, Highway 101, and Interstate 280
- Call to Tour