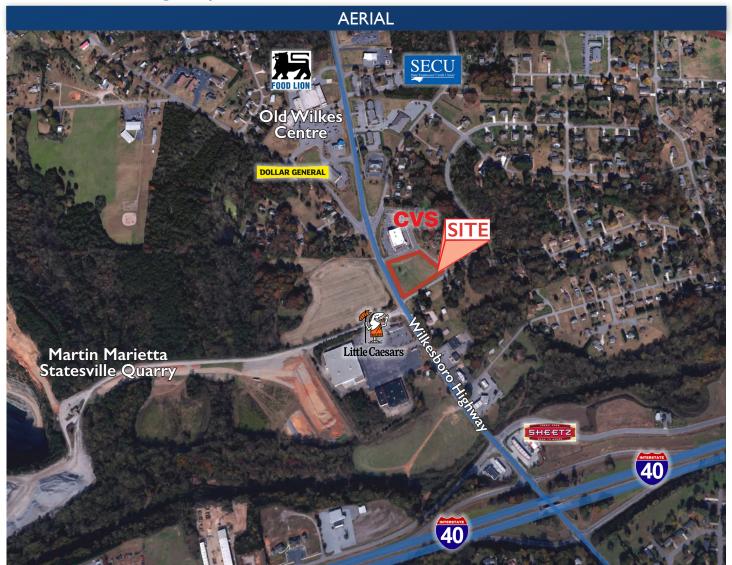

1.89± acres available located next to CVS off Wilkesboro Hwy. Situated 0.5± miles from I-40, this site is ideal for retail, quick service retail or office. Nearby retail includes Food Lion, Dollar General, Sheetz, State Employee's Credit Union, Carolina Farm Credit, and Subway.