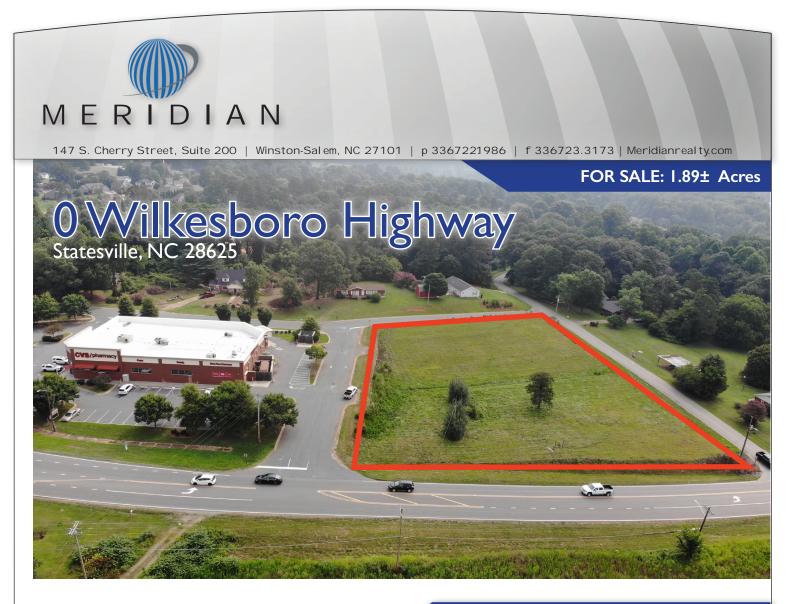

1.89± acres available located next to CVS off Wilkesboro Hwy. Situated 0.5± miles from I-40, this site is ideal for retail, quick service retail or office. Nearby retail includes Food Lion, Dollar General, Sheetz, State Employee's Credit Union, Carolina Farm Credit, and Subway.

## 0 Wilkesboro Highway | Statesville, NC 28625

- I.89± Acres
- Zoned B-4
- Located next to CVS
- Sales Price: \$660,000

herein. All information is submitted subject to errors, omissions, change of price, prior lease or sale, and withdrawal without notice. All marketing material produced by the Meridian Realty Group is proprietary. Any reproduction is expressly prohibited.