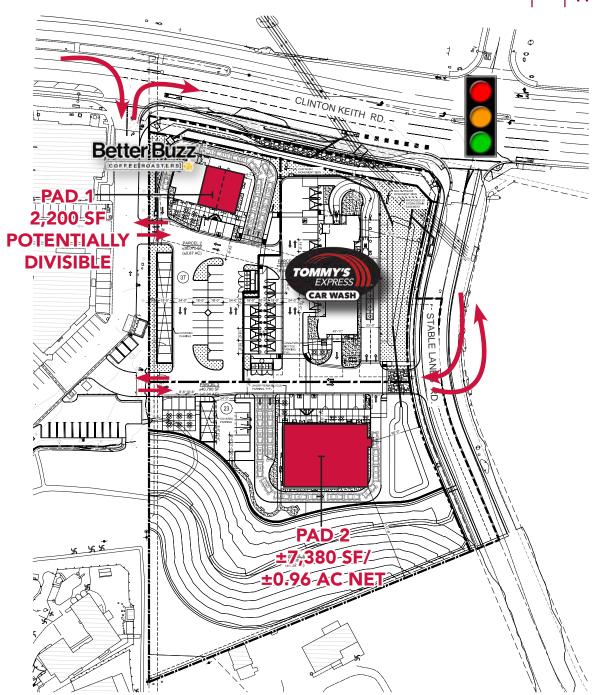

### PROPERTY HIGHLIGHTS

Coming Soon

- Pad Available for GL/BTS With Potential **Drive Thru Opportunity**
- ±2,200 SF Available Next to Better Buzz for Retail/Restaurant Use Divisible to ±1,000 SF
- Fully Entitled CUP Approved
- Monument Signage Available
- Close Proximity to 15 FWY
- High Growth Residential Trade Area With ±338 Units Under Construction & ±2,164 New Units Planned

## CONCEPTUAL SITE PLAN