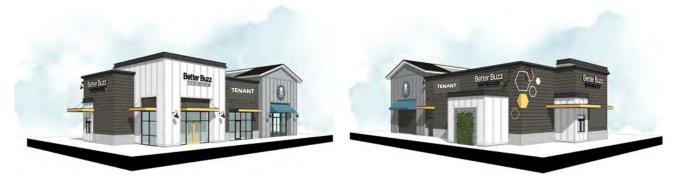

## CONCEPTUAL ELEVATIONS

1) SOUTHEAST ELEVATION (FRONT)

(3) NORTHWEST ELEVATION (REAR)

) SOUTHWEST ELEVATION (LEFT)

These are not approved by the city and are conceptual/subject to change.