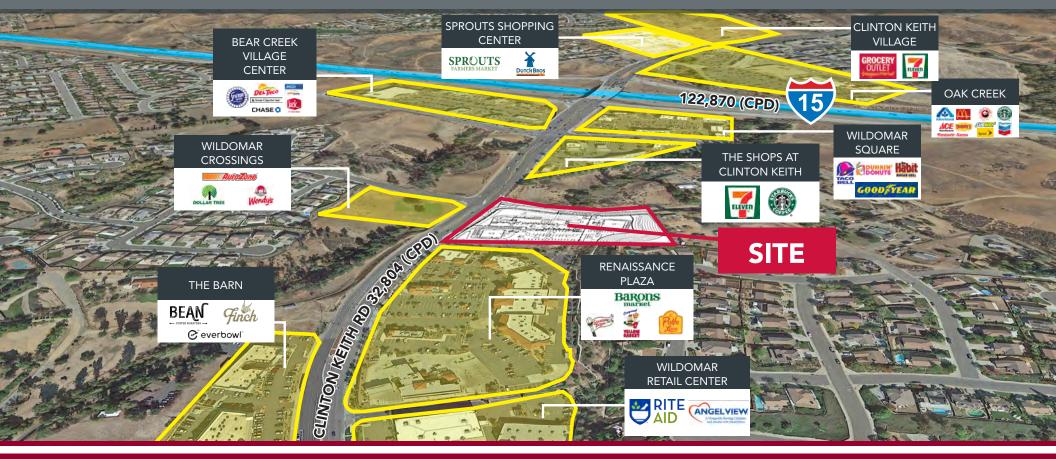

**DEMOGRAPHICS** 

2024 Population:

1 MILE 3 MILES 5 MILES 7,977 62,280 128,171

Daytime Population: 4.453 27.696 61,694

Avg. Household Income: \$150,599 \$140,546 \$140,105

Source: Regis Online

TRAFFIC COUNTS

32,804 CPD

On Clinton Keith Road Source: Reais Online

122,870 CPD

15 Fwy. at Clinton Keith Rd.

BRIAN BIELATOWICZ

bbielatowicz@leetemecula.com DRE #01269887

FAEEZ KANJI

951.445.4528 fkanji@leetemecula.com DRE #02162227