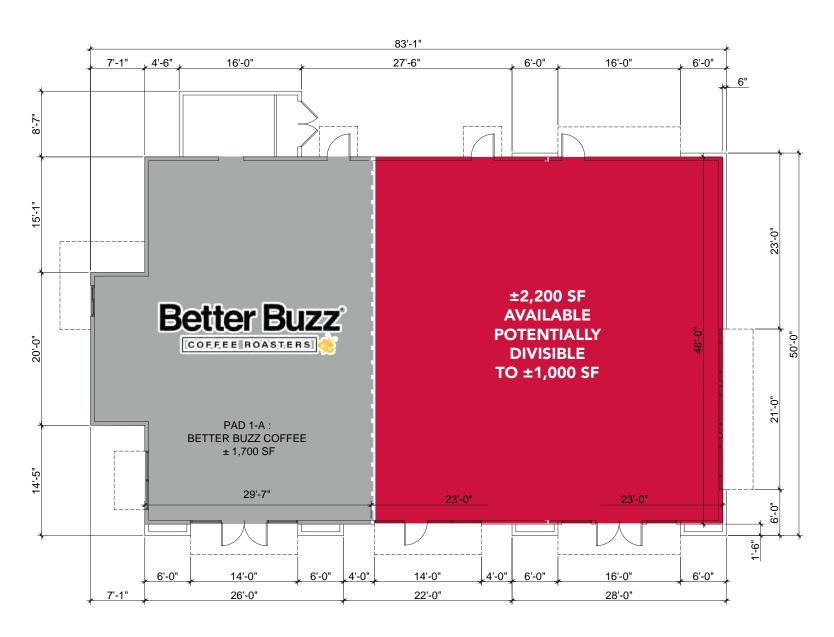

### PROPERTY HIGHLIGHTS

Coming Soon

- Pad Available for GL/BTS With Potential **Drive Thru Opportunity**
- ±2,200 SF Available Next to Better Buzz for Retail/Restaurant Use Divisible to ±1,000 SF
- Fully Entitled CUP Approved
- Monument Signage Available
- Close Proximity to 15 FWY
- High Growth Residential Trade Area With ±338 Units Under Construction & ±2,164 New Units Planned

## CONCEPTUAL SITE PLAN