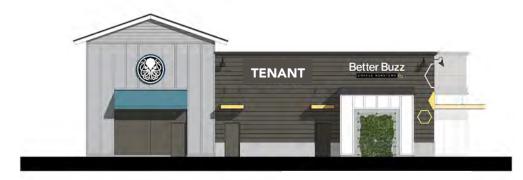

## CONCEPTUAL ELEVATIONS

1) SOUTHEAST ELEVATION (FRONT)

(3) NORTHWEST ELEVATION (REAR)

) SOUTHWEST ELEVATION (LEFT)

These are not approved by the city and are conceptual/subject to change.