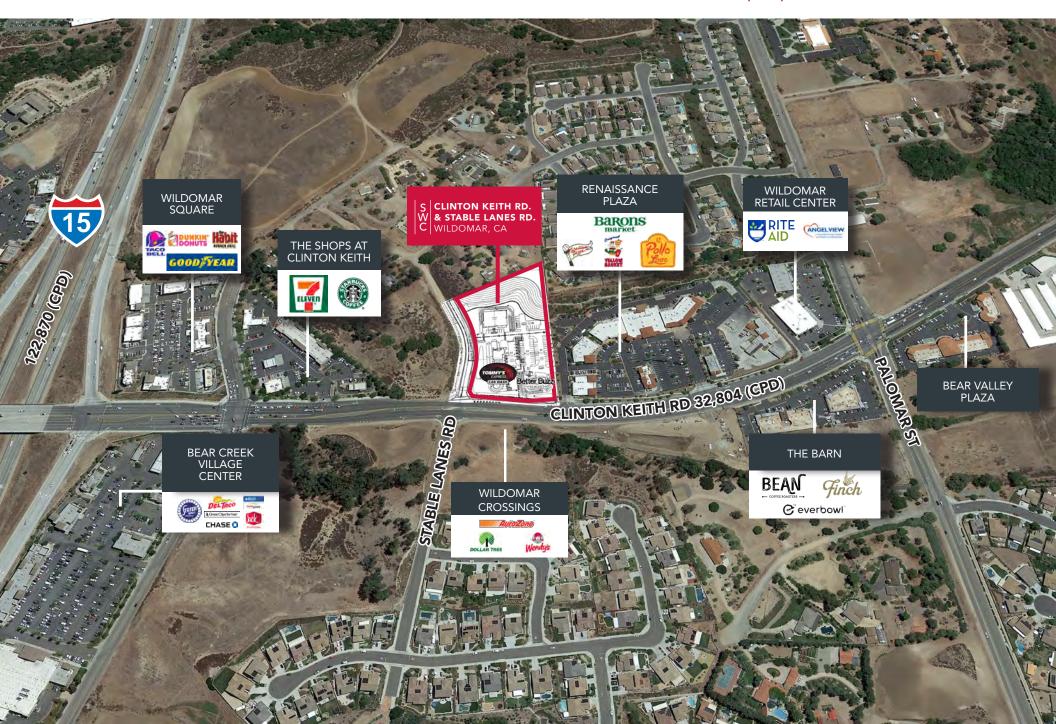

### PROPERTY HIGHLIGHTS

Coming Soon

- Pad Available for GL/BTS With Potential **Drive Thru Opportunity**
- ±2,200 SF Available Next to Better Buzz for Retail/Restaurant Use Divisible to ±1,000 SF
- Fully Entitled CUP Approved
- Monument Signage Available
- Close Proximity to 15 FWY
- High Growth Residential Trade Area With ±338 Units Under Construction & ±2,164 New Units Planned

**DEMOGRAPHICS** 

2024 Population:

1 MILE 3 MILES 5 MILES 7,977 62,280 128,171

Daytime Population: 4.453 27.696 61,694

Avg. Household Income: \$150,599 \$140,546 \$140,105

Source: Regis Online

TRAFFIC COUNTS

32,804 CPD

On Clinton Keith Road Source: Reais Online

122,870 CPD

15 Fwy. at Clinton Keith Rd.

BRIAN BIELATOWICZ

bbielatowicz@leetemecula.com DRE #01269887

FAEEZ KANJI

951.445.4528 fkanji@leetemecula.com DRE #02162227