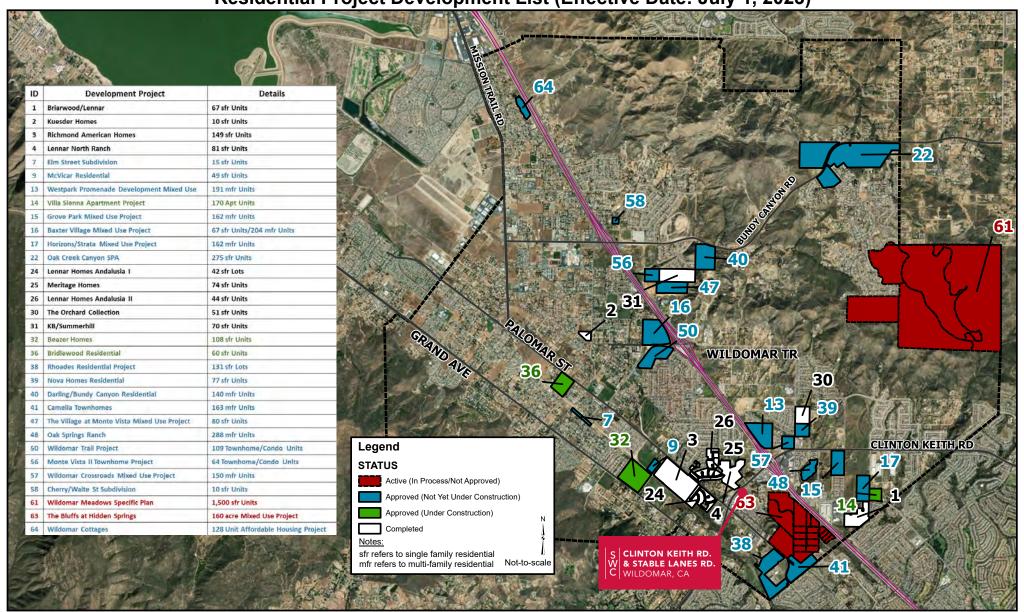

# RESIDENTIAL PROJECT DEVELOPMENT LIST

City of Wildomar
Residential Project Development List (Effective Date: July 1, 2023)

LEE & ASSOCIATE

COMMERCIAL REAL ESTATE SERVICES

No warranty or representation has been made to the accuracy of the foregoing information. Terms of sale or lease and availability are subject to change or withdrawal without notice.