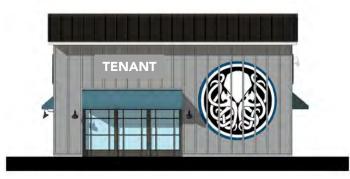

## CONCEPTUAL ELEVATIONS

1) SOUTHEAST ELEVATION (FRONT)

(3) NORTHWEST ELEVATION (REAR)

) SOUTHWEST ELEVATION (LEFT)

These are not approved by the city and are conceptual/subject to change.