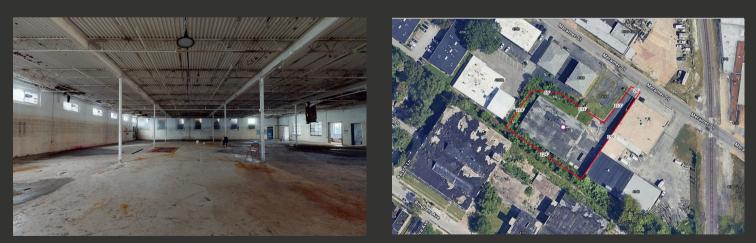

.1

FOR SALE \$350,000.00 14,075 SF INDUSTRIAL

Located on a +0.78 ac lot. J - Industrial zoning offers a wide variety of permitted uses.

Warehouse for renovation or redevelopment. Updated single-phase electrical with heavy power available. Excellent drive times throughout South City and to highways 44 and 55.