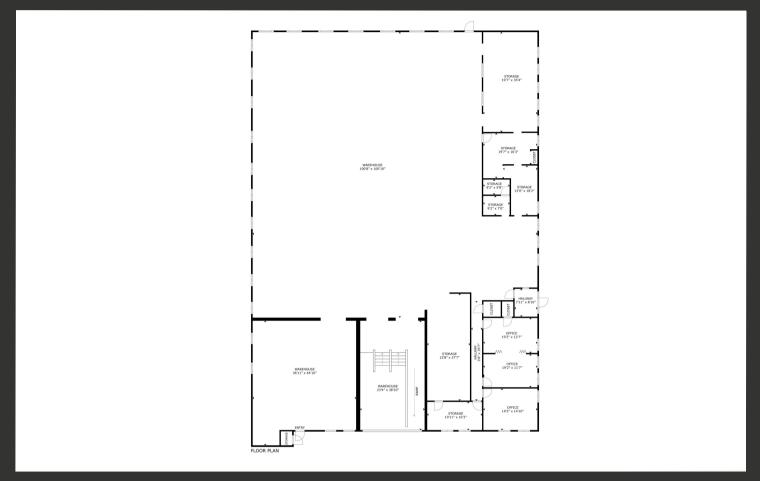

.1

FOR SALE \$350,000.00 14,075 SF INDUSTRIAL

Located on a +0.78 ac lot. J - Industrial zoning offers a wide variety of permitted uses.

Warehouse for renovation or redevelopment. Updated single-phase electrical with heavy power available. Excellent drive times throughout South City and to highways 44 and 55.