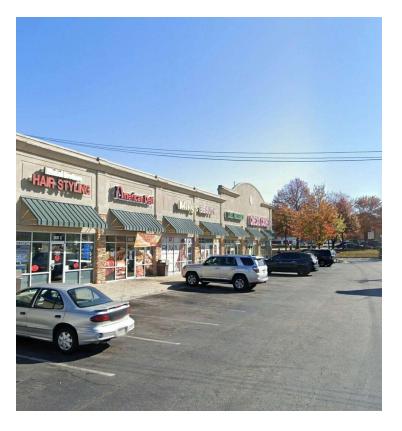

## PROPERTY DESCRIPTION

Holmes Plaza represents a fully-occupied retail investment opportunity in Atlanta, Georgia. The 15,600 square foot strip center has 7 suites and 76 parking spaces (4.87/1000 sf) There is a value added opportunity to upgrade existing local yet stable tenant base with national tenants paying market rates. The location has high traffic, excellent visibility, easy access, and is convenient to the I-20/Holmes Drive interchange just 6 miles west of downtown Atlanta. The Hamilton E Holmes Marta station is approximately 400 feet west of the center. The center benefits from high vehicle and pedestrian traffic.

## PROPERTY HIGHLIGHTS

- - 15,600 SF retail strip center
- - Constructed in 2005
- Zoned C3 for retail use
- · Prime location in Atlanta MSA area
- Short walk to Hamilton E Holmes Marta Station
- · Corner Site, 31,000 VPD