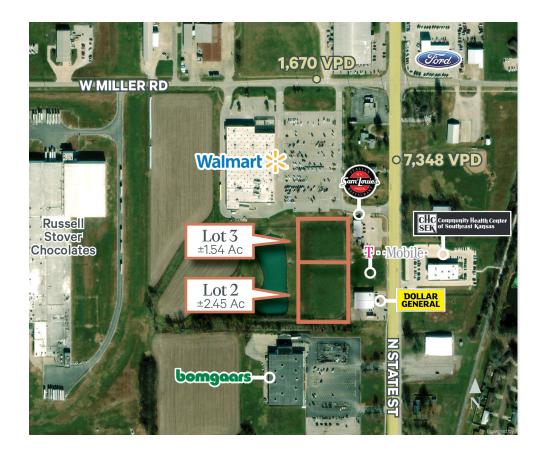

# Walmart Outlots

1.54-2.45 Acres

### **Property Information**

- + Available Outlots:
  - Lot 2: ±2.45 Acres
  - Lot 3: ±1.54 Acres
- + Zoning: General Business (C-2)
- + Walmart averages 1.1 million visitors per year and is the main national retailer within the community.
- + Uses: Retail, Office & Restaurant

2200 N State Street Iola, KS 66749 Store #1187