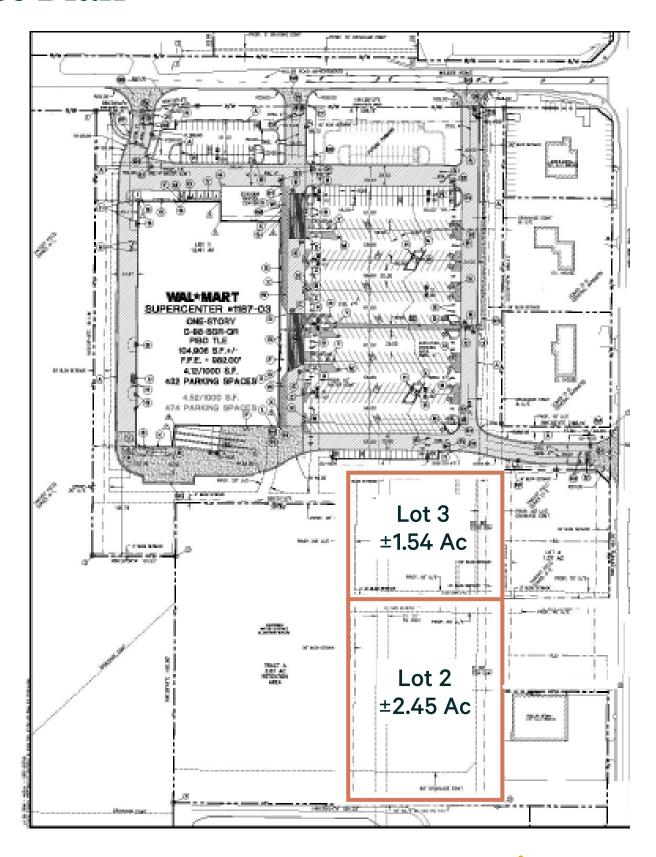

# Site Plan

### **Property Information**

- + Available Outlots:
  - Lot 2: ±2.45 Acres
  - Lot 3: ±1.54 Acres
- + Zoning: General Business (C-2)
- + Walmart averages 1.1 million visitors per year and is the main national retailer within the community.
- + Uses: Retail, Office & Restaurant