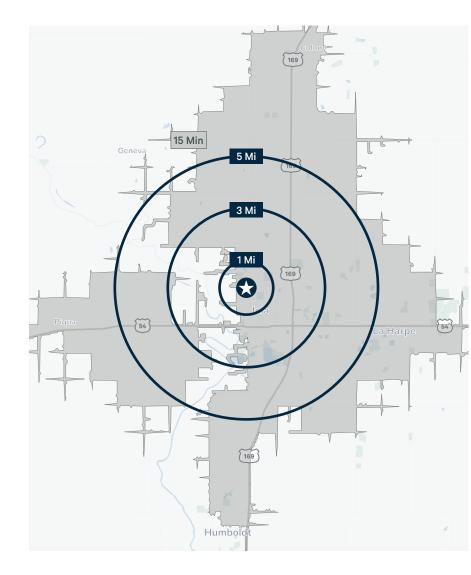

**Businesses** (5 Mi)

387

•3 Hotels

**Hotels** (3 Mi)

•161 Rooms

**Employees** (5 Mi)

4,002

Major **Employers** 

- Gates Corp
- Russell Stover's Candies
- Columbia Metal Products

**Traffic Generators** 

- Allen County Regional Hospital
- Allen Community College
- Walmart

| 2023<br>Estimates | Total<br>Population | Daytime<br>Population | Total<br>Households | Median<br>HH Income | Median<br>Age |
|-------------------|---------------------|-----------------------|---------------------|---------------------|---------------|
| 1 Mile            | 1,431               | 2,364                 | 517                 | \$48,128            | 34.4          |
| 3 Miles           | 5,908               | 7,643                 | 2,527               | \$50,811            | 37.8          |
| 5 Miles           | 7,125               | 8,412                 | 3,027               | \$53,064            | 39.1          |
| 5 Minutes         | 4,024               | 5,819                 | 1,648               | \$47,237            | 37.3          |
| 10 Minutes        | 6,420               | 7,985                 | 2,735               | \$51,713            | 38.4          |
| 15 Minutes        | 8,892               | 10,219                | 3,772               | \$53,904            | 40.5          |
|                   |                     |                       |                     |                     |               |