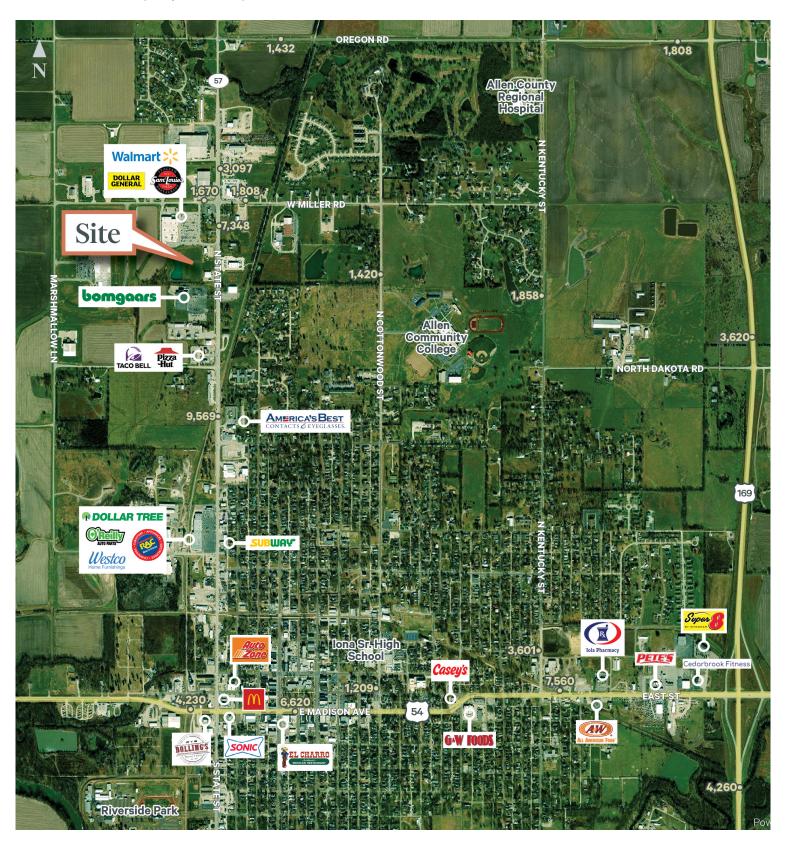

## Area Overview

The Iola area and Allen County is primarily rural with deep roots in agriculture. Iola is the County Seat of Allen County. Its centralized location within southeast Kansas makes Iola an ideal place to live, work, and play.

- Gates Corp
- Russell Stover's Candies
- Columbia Metal Products

**Traffic Generators** 

- Allen County Regional Hospital
- Allen Community College
- Walmart

| 2023<br>Estimates | Total<br>Population | Daytime<br>Population | Total<br>Households | Median<br>HH Income | Median<br>Age |
|-------------------|---------------------|-----------------------|---------------------|---------------------|---------------|
| 1 Mile            | 1,431               | 2,364                 | 517                 | \$48,128            | 34.4          |
| 3 Miles           | 5,908               | 7,643                 | 2,527               | \$50,811            | 37.8          |
| 5 Miles           | 7,125               | 8,412                 | 3,027               | \$53,064            | 39.1          |
| 5 Minutes         | 4,024               | 5,819                 | 1,648               | \$47,237            | 37.3          |
| 10 Minutes        | 6,420               | 7,985                 | 2,735               | \$51,713            | 38.4          |
| 15 Minutes        | 8,892               | 10,219                | 3,772               | \$53,904            | 40.5          |
|                   |                     |                       |                     |                     |               |