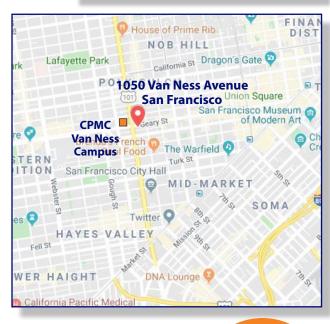

## **LOCATION**

- Central San Francisco location Van Ness Corridor
- At intersection of Van Ness and Geary, across the street from CPMC Van Ness Campus
- Major MUNI connecting point, with north/south and east/west express buses converging
- New Bus Rapid Transit (BRT) lane being created on Van Ness for express bus service