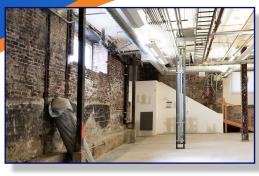

## **BUILDING**

- Approximately 11,890 sf high-ceiling, single-tenant basement space across street from new CPMC \$2 billion hospital
- Opportunity for office or medical office user needing true ground floor on slab
- Currently open build-out with restroom core included
- Landlord to install lift at separate entry on Geary Street
- Blade signage available at entry door
- Substantial natural light
- Asking Rent: \$3.50 psf NNN per month.
   Property taxes estimated to be \$0.23 psf per month
   Utilities to be metered and paid directly by tenant