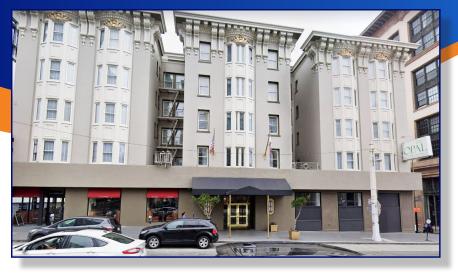

## FOR LEASE Office/Medical

1050 Van Ness at Geary San Francisco, California

## **BUILDING**

- Approximately 11,890 sf high-ceiling, single-tenant basement space across street from new CPMC \$2 billion hospital
- Opportunity for office or medical office user needing true ground floor on slab
- Currently open build-out with restroom core included
- Landlord to install lift at separate entry on Geary Street
- Blade signage available at entry door
- Substantial natural light
- Asking Rent: \$3.50 psf NNN per month.
   Property taxes estimated to be \$0.23 psf per month
   Utilities to be metered and paid directly by tenant

## **LOCATION**

- Central San Francisco location Van Ness Corridor
- At intersection of Van Ness and Geary, across the street from CPMC Van Ness Campus
- Major MUNI connecting point, with north/south and east/west express buses converging
- New Bus Rapid Transit (BRT) lane being created on Van Ness for express bus service