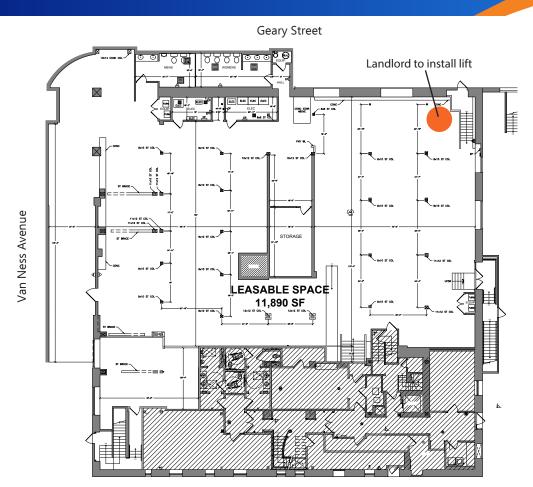

## **BUILDING**

- Approximately 11,890 sf high-ceiling, single-tenant basement space across street from new CPMC \$2 billion hospital
- Opportunity for office or medical office user needing true ground floor on slab
- Currently open build-out with restroom core included
- Landlord to install lift at separate entry on Geary Street
- Blade signage available at entry door
- Substantial natural light
- Asking Rent: \$3.50 psf NNN per month.
   Property taxes estimated to be \$0.23 psf per month
   Utilities to be metered and paid directly by tenant

## FOR LEASE Office/Medical

1050 Van Ness at Geary San Francisco, California

**FLOORPLAN** 

Bayside Realty Partners 1761 Laurel Street San Carlos, CA 94070 www.baysiderp.com CA Broker# 00868528 Trask Leonard (650) 949-0700 tleonard@baysiderp.com BRE# 01152101