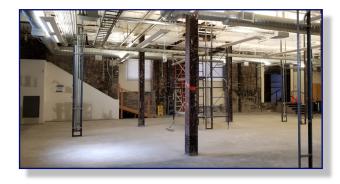

## **BUILDING**

- Approximately 11,890 sf high-ceiling, single-tenant basement space across street from new CPMC \$2 billion hospital
- Opportunity for office or medical office user needing true ground floor on slab
- Currently open build-out with restroom core included
- Landlord to install lift at separate entry on Geary Street
- Blade signage available at entry door
- Substantial natural light
- Asking Rent: \$3.50 psf NNN per month.
   Property taxes estimated to be \$0.23 psf per month
   Utilities to be metered and paid directly by tenant