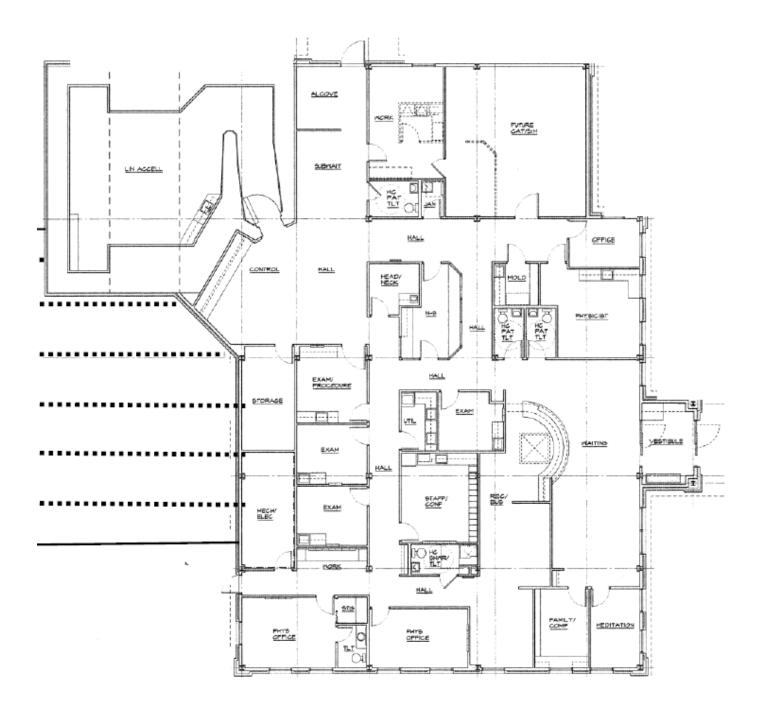

## **PROPERTY DETAILS:**

- 9,476 SF For Lease
- Adjacent to Franciscan Health Lafayette East Hospital, approximately 1 mile from Lafayette Regional Rehabilitation Hospital, and less than 2.5 miles from IU Health Arnett Hospital
- Convenient access to I-65 and US 52
- Ample parking with covered patient drop-off/pick-up area

1425 Unity Place Lafayette, IN 47905

CONTACT

Ross Goyer EVP, Brokerage 317-288-9011 rgoyer@cciin.com

Cornerstone Companies, Inc. 8902 N Meridian Street, Suite 205 Indianapolis, IN 46260

## **FLOOR PLAN**

9,476 SF







## DEMOGRAPHICS (5-mile radius)

**44** 115,775 🔀 30.2

Population





\$50,765

Median Household Income



🙈 \$28,086

Per Capita Income



**Ross Goyer** 317-288-9011

8902 N Meridian Street, Suite 205