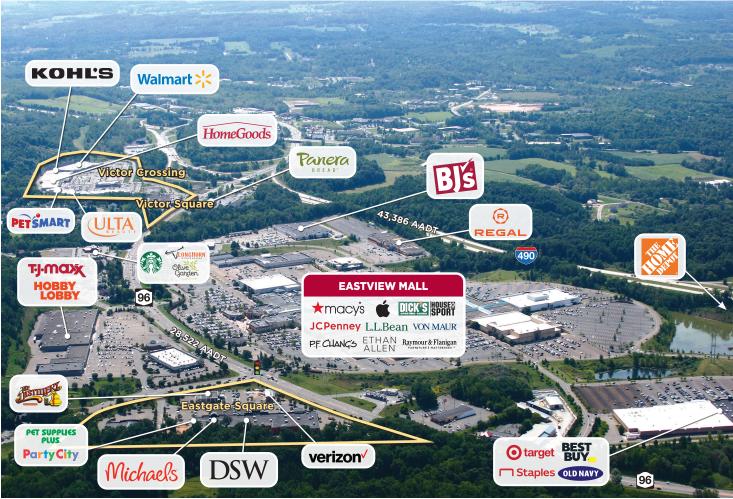

#### LOCATION

Latitude: 43.033444 Longitude -77.440985

**Rochester MSA: 1.08M** 