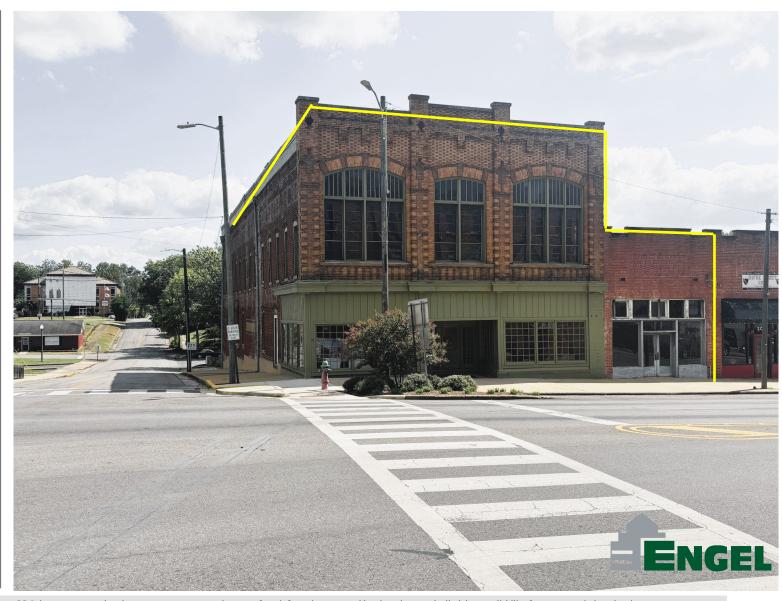

## Historic Retail For Lease

200 West Battle Street Talladega, AL

## **Property Info:**

- 1,129sf up to 13,268 sf for lease
- 1,129sf proposed restaurant or coffee shop use
- Larger building contains up to 11,220sf (5,610sf per level) ideal for retail or special use.
- Constructed in 1980, this building offers everything that Talladega has to offer.
- Excellent traffic light exposure
- Tall open ceilings
- Ideal for retails or special use.
- Located adjacent Talladega Courthouse and Artisans Ally
- Building is not sprinkled