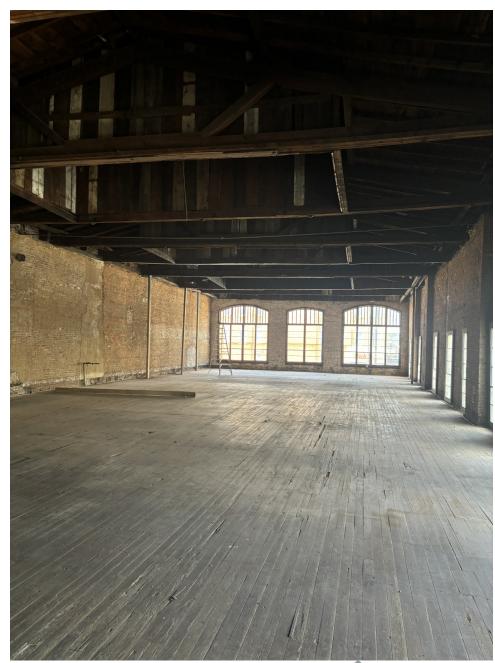

## **Property Info:**

- 1,129sf up to 13,268 sf for lease
- 1,129sf proposed restaurant or coffee shop use
- Larger building contains up to 11,220sf (5,610sf per level) ideal for retail or special use.
- Constructed in 1980, this building offers everything that Talladega has to offer.
- Excellent traffic light exposure
- Tall open ceilings
- Ideal for retails or special use.
- Located adjacent Talladega Courthouse and Artisans Ally
- Building is not sprinkled