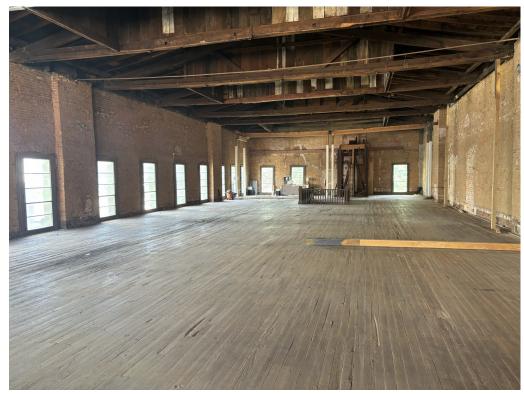

## **Property Info:**

- 1,129sf up to 13,268 sf for lease
- 1,129sf proposed restaurant or coffee shop use
- Larger building contains up to 11,220sf (5,610sf per level) ideal for retail or special use.
- Constructed in 1980, this building offers everything that Talladega has to offer.
- Excellent traffic light exposure
- Tall open ceilings
- Ideal for retails or special use.
- Located adjacent Talladega Courthouse and Artisans Ally
- Building is not sprinkled