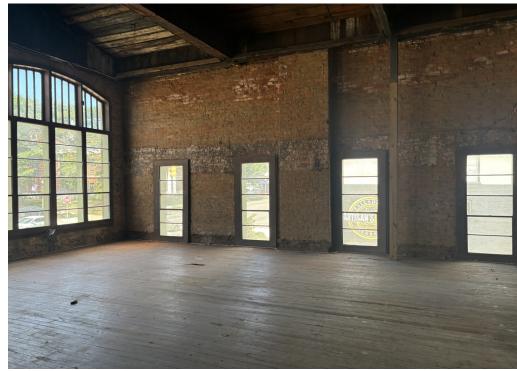

## **Property Info:**

- 1,129sf up to 13,268 sf for lease
- 1,129sf proposed restaurant or coffee shop use
- Larger building contains up to 11,220sf (5,610sf per level) ideal for retail or special use.
- Constructed in 1980, this building offers everything that Talladega has to offer.
- Excellent traffic light exposure
- Tall open ceilings
- Ideal for retails or special use.
- Located adjacent Talladega Courthouse and Artisans Ally
- Building is not sprinkled