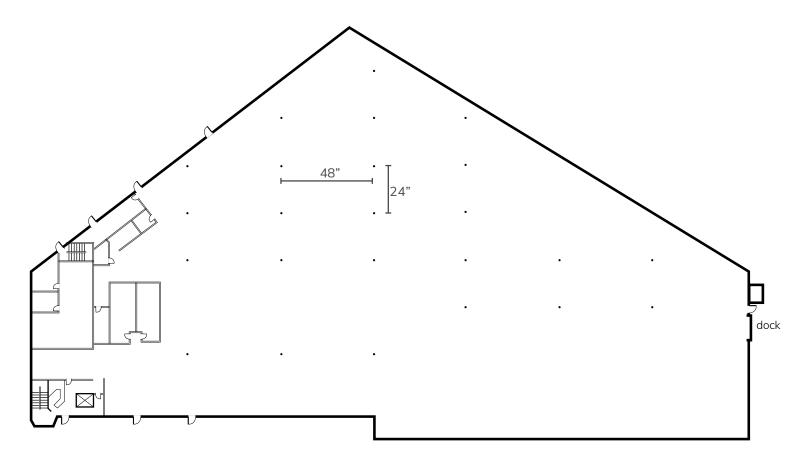

### second floor office

Approximately ±11,011 SF of Office Space with Ocean Views. (Elevator Served)

Tim Gosselin, CCIM
Principal
(760) 822-3730
tgosselin@lee-associates.com
CalDRE #01495432