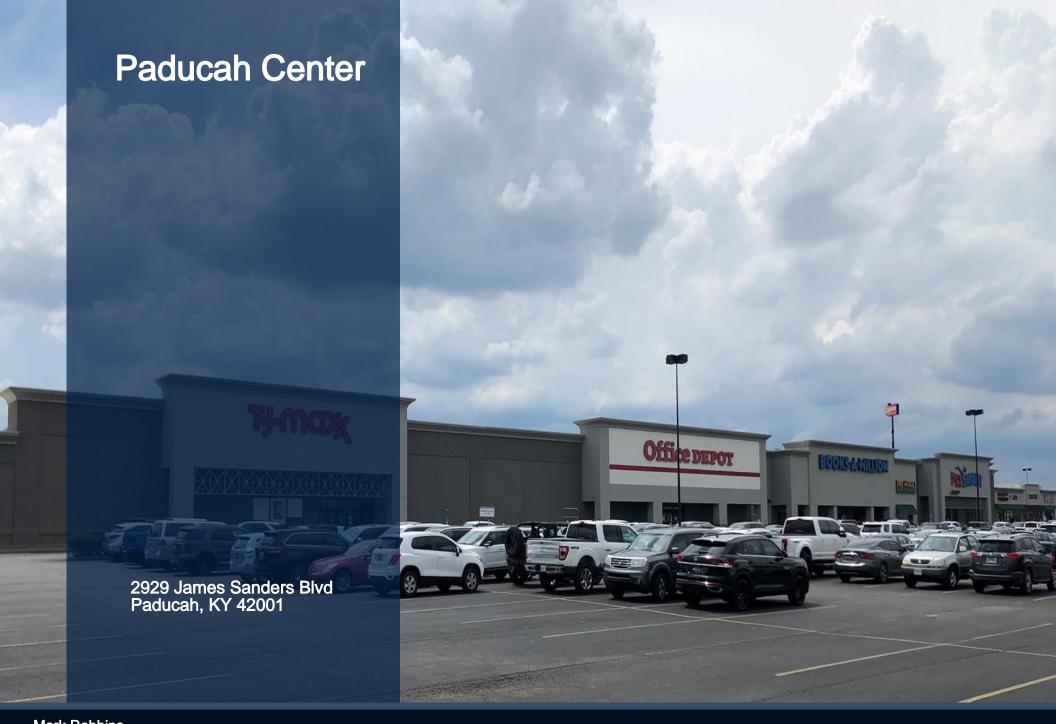

# THE SPACE

| Location      | 2929 James Sanders Blvd<br>Paducah, KY 42001 |
|---------------|----------------------------------------------|
| County        | McCracken                                    |
| Cross Street  | Hickleville Road (Hwy 60)                    |
| Traffic Count | 28000                                        |

# **HIGHLIGHTS**

- Excellent Access at signalized intersection
- Anchored by TJ Maxx, PetSmart, Office Depot, Books-A-Million, Dollar Tree
- Excellent Location just off I-24 and between Wal-Mart and Mall
- Ample Parking
- Regional Center drawing from three states
- 3,360 SF formerly occupied by Catherines and adjacent to TJ Maxx
- 1,201 SF formerly occupied by Adecco
- Vacant space is available immediately