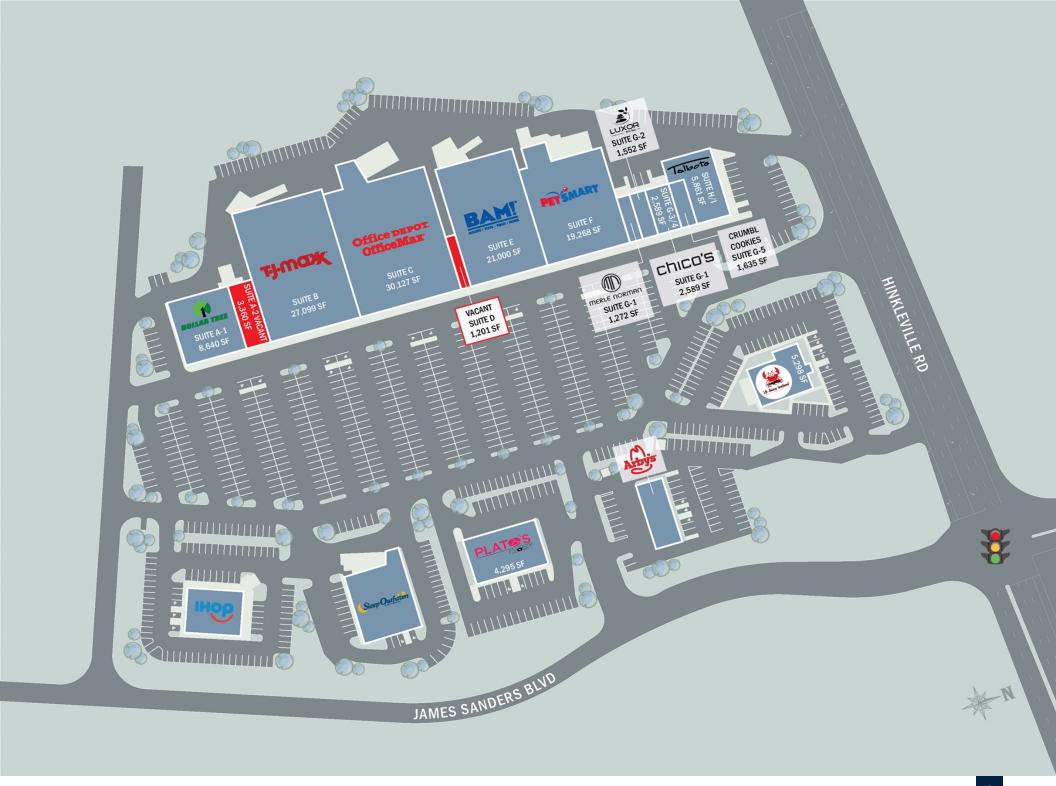

# **HIGHLIGHTS**

- Excellent Access at signalized intersection
- Anchored by TJ Maxx, PetSmart, Office Depot, Books-A-Million, Dollar Tree
- Excellent Location just off I-24 and between Wal-Mart and Mall
- Ample Parking
- Regional Center drawing from three states
- 3,360 SF formerly occupied by Catherines and adjacent to TJ Maxx
- 1,201 SF formerly occupied by Adecco
- Vacant space is available immediately

| Suite | Tenant | Floor | Square Feet | Lease Type | Notes              |
|-------|--------|-------|-------------|------------|--------------------|
| A-2   | Vacant | 1     | 3360        | NNN        | Rate is negotiable |
| D     | Vacant | 1     | 1201        | NNN        | Rate is negotiable |

| MECHANICAL                   |                                                     |
|------------------------------|-----------------------------------------------------|
| HVAC                         | Yes                                                 |
| FIRE SPRINKLERS              | Yes                                                 |
| ELECTRIC                     | Yes                                                 |
| LIGHTING                     | Yes                                                 |
|                              |                                                     |
| TENANT INFORM                | IATION                                              |
| TENANT INFORM MAJOR TENANT/S | TJ Maxx, PetSmart, Office Depot,<br>Books-A-Million |