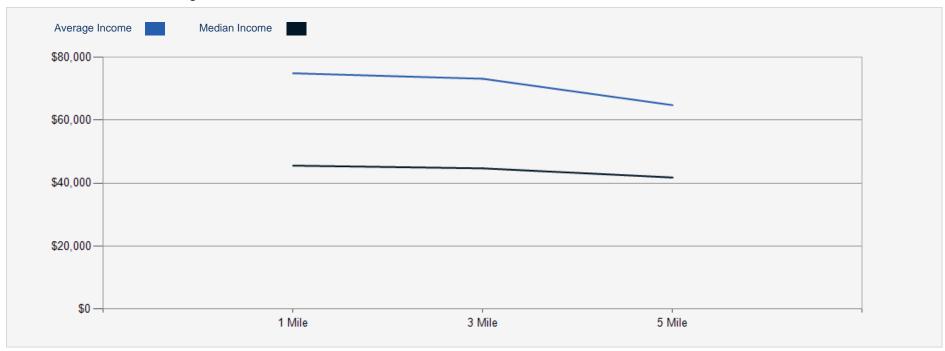

| \$96,947 | \$88,105 | \$71,420 | Average Household Income 55-64 | \$105,714 | \$97,255  | \$80,612 |
| Median Household Income 65-74  | \$44,803 | \$51,021 | \$43,469 | Median Household Income 65-74  | \$51,053  | \$54,343  | \$48,221 |
| Average Household Income 65-74 | \$68,618 | \$76,954 | \$65,411 | Average Household Income 65-74 | \$77,396  | \$86,296  | \$73,056 |
| Average Household Income 75+   | \$51,307 | \$49,887 | \$43,828 | Average Household Income 75+   | \$57,869  | \$56,048  | \$49,404 |
|                                |          |          |          |                                |           |           |          |

#### 2021 Household Income



## 2021 Population by Race



## 2021 Household Occupancy - 1 Mile Radius



## 2021 Household Income Average and Median



# Paducah Center

### CONFIDENTIALITY and DISCLAIMER

The information contained in the following offering memorandum is proprietary and strictly confidential. It is intended to be reviewed only by the party receiving it from Robbins Properties and it should not be made available to any other person or entity without the written consent of Robbins Properties.

By taking possession of and reviewing the information contained herein the recipient agrees to hold and treat all such information in the strictest confidence. The recipient further agrees that recipient will not photocopy or duplicate any part of the offering memorandum. If you have no interest in the subject property, please promptly return this offering memorandum to Robbins Properties. This offering memorandum has been prepared