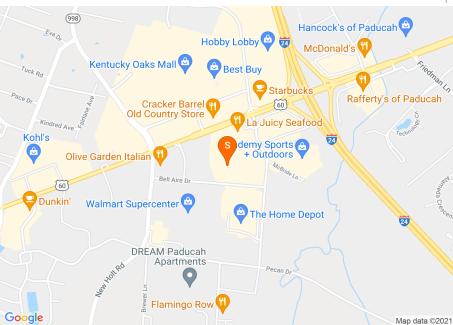

Location

Locator Map

The Center is strategically located between the Kentucky Oaks Mall, Wal-Mart Super Center and Home Depot just off 1-24. This is a regional retail trade area drawing shopper from the surrounding state area. The estimated trade area is over 275,000 persons.