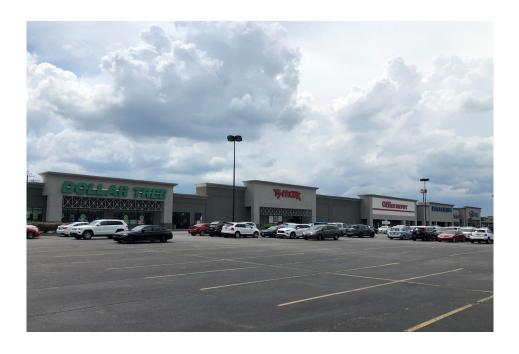

# **HIGHLIGHTS**

- Excellent Access at signalized intersection
- Anchored by TJ Maxx, PetSmart, Office Depot, Books-A-Million, Dollar Tree
- Excellent Location just off I-24 and between Wal-Mart and Mall
- Ample Parking
- Regional Center drawing from three states
- 3,360 SF formerly occupied by Catherines and adjacent to TJ Maxx
- 1,201 SF formerly occupied by Adecco
- Vacant space is available immediately

| MECHANICAL                   |                                                     |
|------------------------------|-----------------------------------------------------|
| HVAC                         | Yes                                                 |
| FIRE SPRINKLERS              | Yes                                                 |
| ELECTRIC                     | Yes                                                 |
| LIGHTING                     | Yes                                                 |
|                              |                                                     |
| TENANT INFORM                | IATION                                              |
| TENANT INFORM MAJOR TENANT/S | TJ Maxx, PetSmart, Office Depot,<br>Books-A-Million |