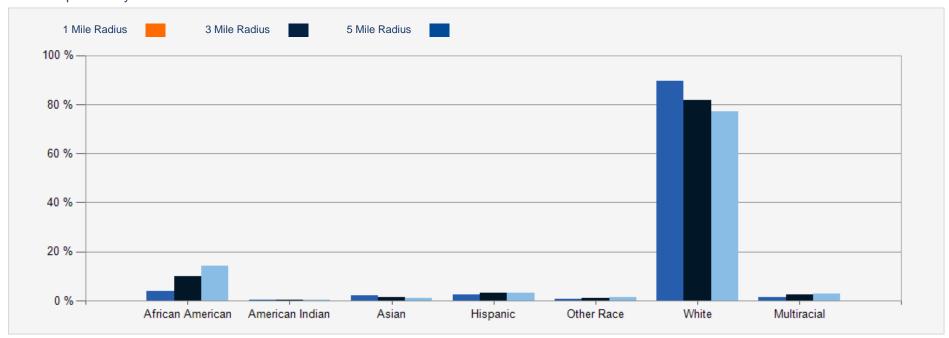

## 2021 Population by Race

Regional Map

| POPULATION                                  | 1 MILE   | 3 MILE | 5 MILE |
|---------------------------------------------|----------|--------|--------|
| 2000 Population                             | 1,954    | 18,006 | 41,884 |
| 2010 Population                             | 2,149    | 18,396 | 41,940 |
| 2021 Population                             | 2,669    | 19,402 | 43,079 |
| 2026 Population                             | 2,817    | 19,679 | 43,364 |
| 2021 African American                       | 103      | 1,984  | 6,306  |
| 2021 American Indian                        | 5        | 54     | 126    |
| 2021 Asian                                  | 52       | 272    | 501    |
| 2021 Hispanic                               | 63       | 609    | 1,421  |
| 2021 Other Race                             | 18       | 206    | 521    |
| 2021 White                                  | 2,446    | 16,373 | 34,365 |
| 2021 Multiracial                            | 41       | 503    | 1,249  |
| 2021-2026: Population: Growth Rate          | 5.45 %   | 1.40 % | 0.65 % |
| 2021 HOUSEHOLD INCOME                       | 1 MILE   | 3 MILE | 5 MILE |
| less than \$15,000                          | 94       | 874    | 2,766  |
| \$15,000-\$24,999                           | 155      | 1,171  | 2,648  |
| \$25,000-\$34,999                           | 252      | 1,463  | 2,926  |
| \$35,000-\$49,999                           | 282      | 1,287  | 2,450  |
| \$50,000-\$74,999                           | 260      | 1,457  | 3,352  |
| \$75,000-\$99,999                           | 57       | 740    | 1,624  |
| \$100,000-\$149,999                         | 206      | 1,054  | 2,150  |
|                                             |          | 239    | 521    |
| \$150,000-\$199,999                         | 35       | 200    | 02.    |
| \$150,000-\$199,999<br>\$200,000 or greater | 35<br>97 | 570    | 836    |
|                                             |          |        |        |