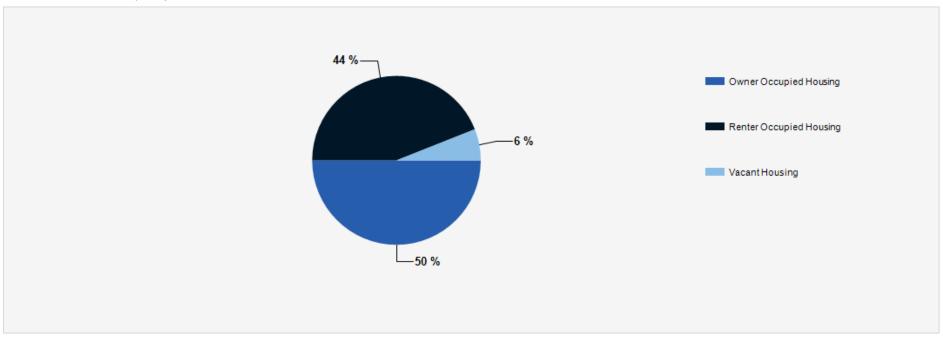

| \$52,385 |
| Average Household Income 55-64 | \$96,947 | \$88,105 | \$71,420 | Average Household Income 55-64 | \$105,714 | \$97,255  | \$80,612 |
| Median Household Income 65-74  | \$44,803 | \$51,021 | \$43,469 | Median Household Income 65-74  | \$51,053  | \$54,343  | \$48,221 |
| Average Household Income 65-74 | \$68,618 | \$76,954 | \$65,411 | Average Household Income 65-74 | \$77,396  | \$86,296  | \$73,056 |
| Average Household Income 75+   | \$51,307 | \$49,887 | \$43,828 | Average Household Income 75+   | \$57,869  | \$56,048  | \$49,404 |
|                                |          |          |          |                                |           |           |          |

#### 2021 Household Income



## 2021 Population by Race



## 2021 Household Occupancy - 1 Mile Radius



## 2021 Household Income Average and Median



# Paducah Center

### CONFIDENTIALITY and DISCLAIMER

The information contained in the following offering memorandum is proprietary and strictly confidential. It is intended to be reviewed only by the party receiving it from Robbins Properties and it should not be made available to any other person or entity without the written consent of Robbins Properties.

By taking possession of and reviewing the information contained herein the recipient agrees to hold and treat all such information in the strictest confidence. The recipient further agrees that recipient will not photocopy or duplicate any part of the offering memorandum. If you have no interest in the subject property, please promptly return this offering memorandum to Robbins Properti