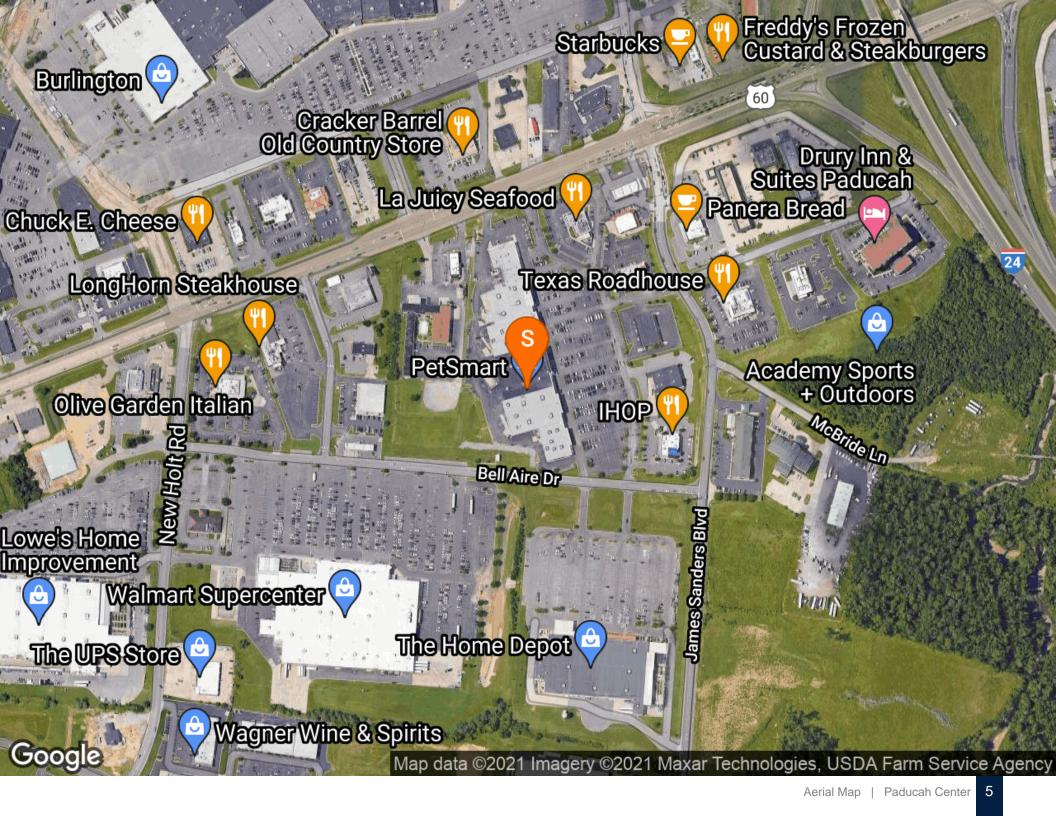

Location

Locator Map

The Center is strategically located between the Kentucky Oaks Mall, Wal-Mart Super Center and Home Depot just off 1-24. This is a regional retail trade area drawing shopper from the surrounding state area. The estimated trade area is over 275,000 persons.