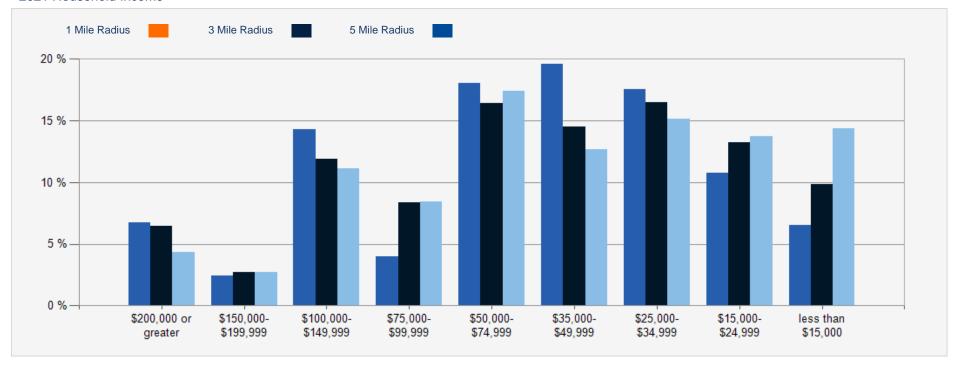

\$53,993 | \$46,545 | Median Household Income 55-64  | \$58,821  | \$58,484  | \$52,385 |
| Average Household Income 55-64 | \$96,947 | \$88,105 | \$71,420 | Average Household Income 55-64 | \$105,714 | \$97,255  | \$80,612 |
| Median Household Income 65-74  | \$44,803 | \$51,021 | \$43,469 | Median Household Income 65-74  | \$51,053  | \$54,343  | \$48,221 |
| Average Household Income 65-74 | \$68,618 | \$76,954 | \$65,411 | Average Household Income 65-74 | \$77,396  | \$86,296  | \$73,056 |
| Average Household Income 75+   | \$51,307 | \$49,887 | \$43,828 | Average Household Income 75+   | \$57,869  | \$56,048  | \$49,404 |
|                                |          |          |          |                                |           |           |          |

#### 2021 Household Income



## 2021 Population by Race



## 2021 Household Occupancy - 1 Mile Radius



## 2021 Household Income Average and Median



# Paducah Center

### CONFIDENTIALITY and DISCLAIMER

The information contained in the following offering memorandum is proprietary and strictly confidential. It is intended to be reviewed only by the party receiving it from Robbins Properties and it should not be made available to any other person or entity without the written consent of Robbins Properties.

By taking possession of and reviewing the information contained herein the recipient agrees to hold and treat all such information in the strictest confidence. The recipient further agrees that recipient will not photocopy or duplicate any part of the offering memorandum. If you have no interest in the subject