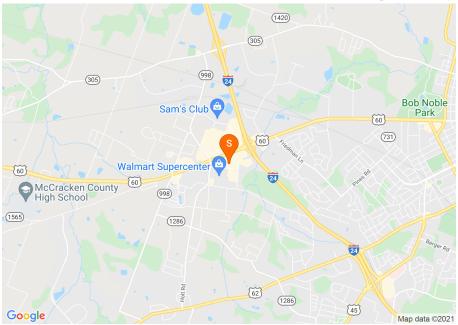

Regional Map

| POPULATION                                  | 1 MILE   | 3 MILE | 5 MILE |
|---------------------------------------------|----------|--------|--------|
| 2000 Population                             | 1,954    | 18,006 | 41,884 |
| 2010 Population                             | 2,149    | 18,396 | 41,940 |
| 2021 Population                             | 2,669    | 19,402 | 43,079 |
| 2026 Population                             | 2,817    | 19,679 | 43,364 |
| 2021 African American                       | 103      | 1,984  | 6,306  |
| 2021 American Indian                        | 5        | 54     | 126    |
| 2021 Asian                                  | 52       | 272    | 501    |
| 2021 Hispanic                               | 63       | 609    | 1,421  |
| 2021 Other Race                             | 18       | 206    | 521    |
| 2021 White                                  | 2,446    | 16,373 | 34,365 |
| 2021 Multiracial                            | 41       | 503    | 1,249  |
| 2021-2026: Population: Growth Rate          | 5.45 %   | 1.40 % | 0.65 % |
| 2021 HOUSEHOLD INCOME                       | 1 MILE   | 3 MILE | 5 MILE |
| less than \$15,000                          | 94       | 874    | 2,766  |
| \$15,000-\$24,999                           | 155      | 1,171  | 2,648  |
| \$25,000-\$34,999                           | 252      | 1,463  | 2,926  |
| \$35,000-\$49,999                           | 282      | 1,287  | 2,450  |
| \$50,000-\$74,999                           | 260      | 1,457  | 3,352  |
| \$75,000-\$99,999                           | 57       | 740    | 1,624  |
| \$100,000-\$149,999                         | 206      | 1,054  | 2,150  |
|                                             |          | 239    | 521    |
| \$150,000-\$199,999                         | 35       | 200    | 02.    |
| \$150,000-\$199,999<br>\$200,000 or greater | 35<br>97 | 570    | 836    |
|                                             |          |        |        |