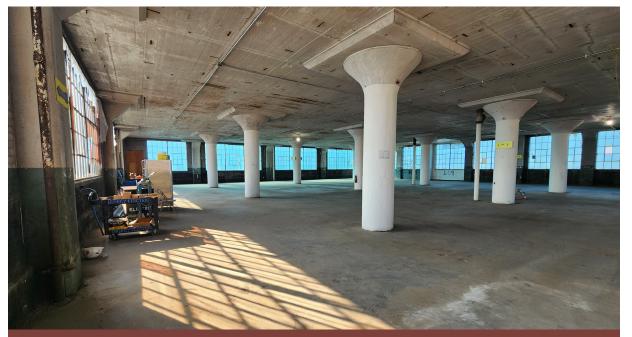

## PROPERTY PHOTOS

MAIN STAIRWELL TO AVAILABLE FLOORS

TYPICAL SPACE — OVERSIZED WINDOWS OFFER 360 VIEW OF CLEVELAND