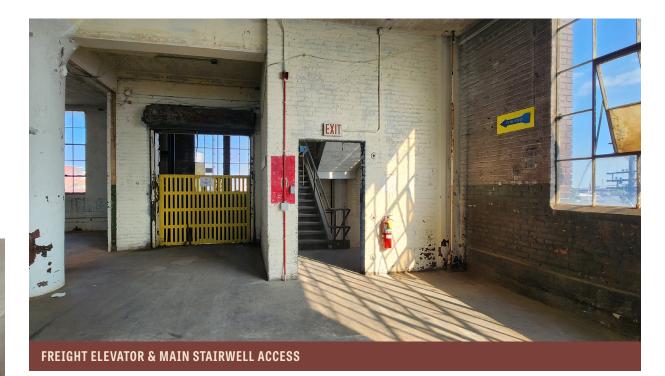

### **PROPERTY INFORMATION**

| ADDRESS          | 4806 HAMILTON AVE, CLEVELAND, OHIO 44114      |
|------------------|-----------------------------------------------|
| AVAILABLE        | 1,500 – 20,720 SF                             |
| DOCK             | 1 UPS DOCK                                    |
| CLEAR HEIGHT     | 13'                                           |
| COLUMN SPACING   | 24' X 26'                                     |
| POWER            | 480V/3PH/600A                                 |
| HEAT             | REZNOR GAS HEATING UNITS                      |
| FIRE SPRINKLERS  | WET                                           |
| PARKING          | 56 GATED SURFACE SPACES                       |
| FREIGHT ELEVATOR | 7' X 8.5' / 6,000 LB CAPACITY / 30 PASSENGERS |
| ZONING           | GENERAL INDUSTRIAL                            |