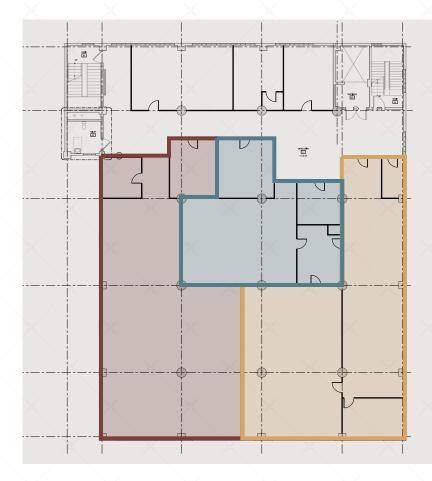

## **AVAILABLE STORAGE UNITS**

#### **5TH FLOOR**

- > UNIT 5A: ~3,000 SF | \$375.00/mo.
- > UNIT 5B: ~3,000 SF | \$375.00/mo.
- **UNIT 5C:** ~1,500 SF | \$190.00/mo.

**6TH FLOOR** 

- > UNIT 6A: ~3,000 SF | \$375.00/mo.
- **UNIT 6B:** ~1,500 SF | \$190.00/mo.
- > UNIT 6C: ~3,000 SF | \$375.00/mo.