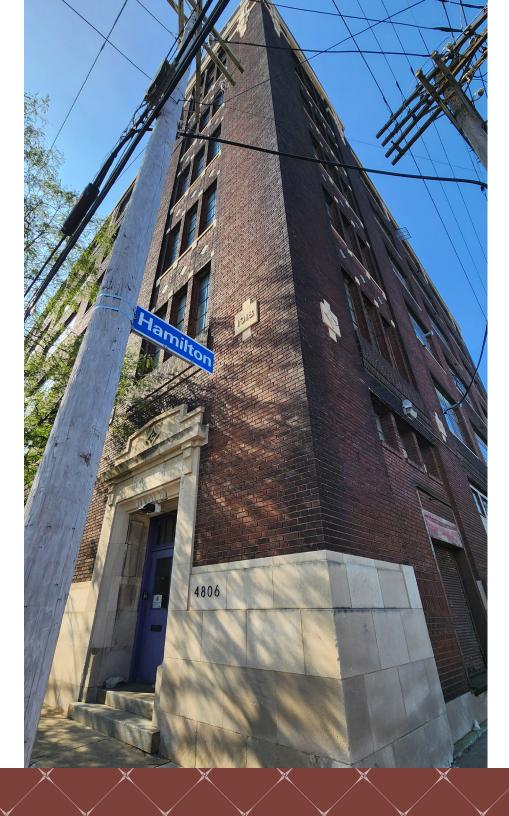

4806 HAMILTON AVE. CLEVELAND, OH 44114

# THE MAKER BUILDING

The Maker Building is prominently located in the heart of the St Clair / Superior neighborhood, home to a diverse mix of businesses including art studios, restaurants, manufacturers, and nonprofits.