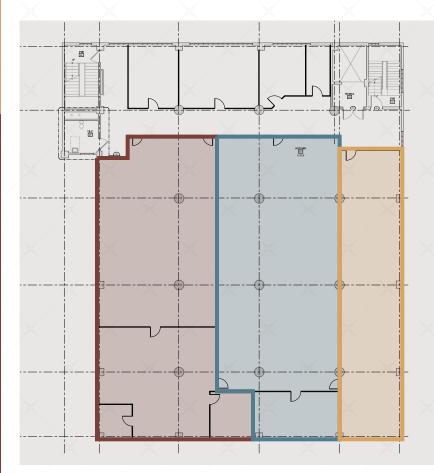

## **AVAILABLE STORAGE UNITS**

#### **5TH FLOOR**

- > UNIT 5A: ~3,000 SF | \$375.00/mo.
- > UNIT 5B: ~3,000 SF | \$375.00/mo.
- **UNIT 5C:** ~1,500 SF | \$190.00/mo.

**6TH FLOOR** 

- > UNIT 6A: ~3,000 SF | \$375.00/mo.
- **UNIT 6B:** ~1,500 SF | \$190.00/mo.
- > UNIT 6C: ~3,000 SF | \$375.00/mo.