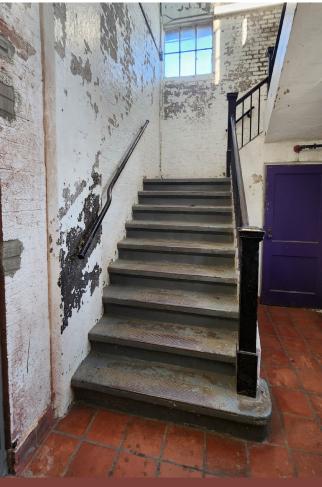

## PROPERTY PHOTOS

MAIN STAIRWELL TO AVAILABLE FLOORS

TYPICAL SPACE — OVERSIZED WINDOWS OFFER 360 VIEW OF CLEVELAND