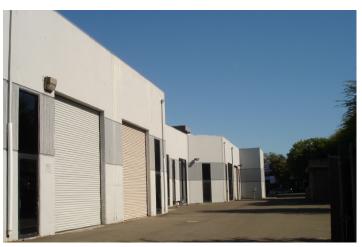

#### **Building Highlights**

- · Located in the Lakepoint Business Park in the Bel Marin Keys area of Novato
- Only 1/2 mile from US 101
- Easy access to Hwy 37, Napa, Solano and Marin Counties
- · Close proximity to restaurants, shops, banks, and other commercial services
- Approx. ±10,428 SF of office space and approx. ±9,551 SF of warehouse space, divisible
- 18' clear height in warehouse
- Multiple roll up doors
- Approx. ±3,922 SF of mezzanine space included
- \$1.35 PSF Office \$1.00 PSF Warehouse
- NNN costs estimated at approx. \$0.28 PSF per month
- View Site Specific COVID-19 Prevention Plan