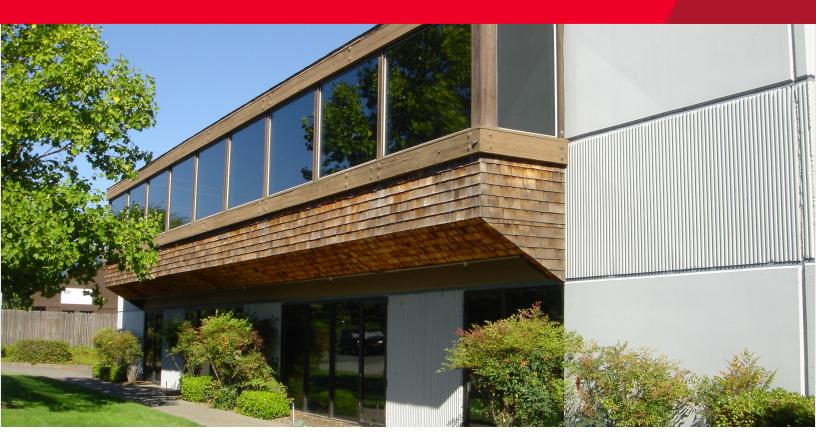

#### **FOR LEASE**

# 15 Leveroni Court Novato, CA

## Approximately ±23,901 SF Free Standing Office/Warehouse Building

#### **Building Highlights**

- · Located in the Lakepoint Business Park in the Bel Marin Keys area of Novato
- Only 1/2 mile from US 101
- Easy access to Hwy 37, Napa, Solano and Marin Counties
- · Close proximity to restaurants, shops, banks, and other commercial services
- Approx. ±10,428 SF of office space and approx. ±9,551 SF of warehouse space, divisible
- 18' clear height in warehouse
- Multiple roll up doors
- Approx. ±3,922 SF of mezzanine space included
- \$1.35 PSF Office \$1.00 PSF Warehouse
- NNN costs estimated at approx. \$0.28 PSF per month
- View Site Specific COVID-19 Prevention Plan