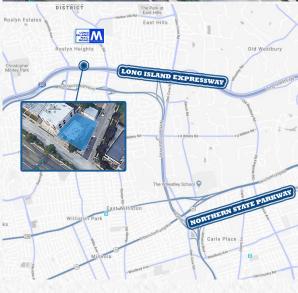

## 4,128 SQUARE FEET AVAILABLE

- ON-SITE AND STREET PARKING ARE AVAILABLE
- **IDEAL FOR LAW FIRM, ACCOUNTING & BUSINESS SERVICES**
- CLOSE PROXIMITY TO THE MINEOLA COURTS, LONG ISLAND RAILROAD, LONG ISLAND EXPRESSWAY AND NORTHERN STATE PARKWAY