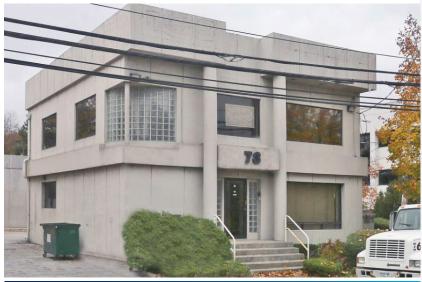

# POWERHOUSE ROAD ROSLYN HEIGHTS, NY

## 4,128 SQUARE FEET AVAILABLE

- ON-SITE AND STREET PARKING ARE AVAILABLE
- **IDEAL FOR LAW FIRM, ACCOUNTING & BUSINESS SERVICES**
- CLOSE PROXIMITY TO THE MINEOLA COURTS, LONG ISLAND RAILROAD, LONG ISLAND EXPRESSWAY AND NORTHERN STATE PARKWAY