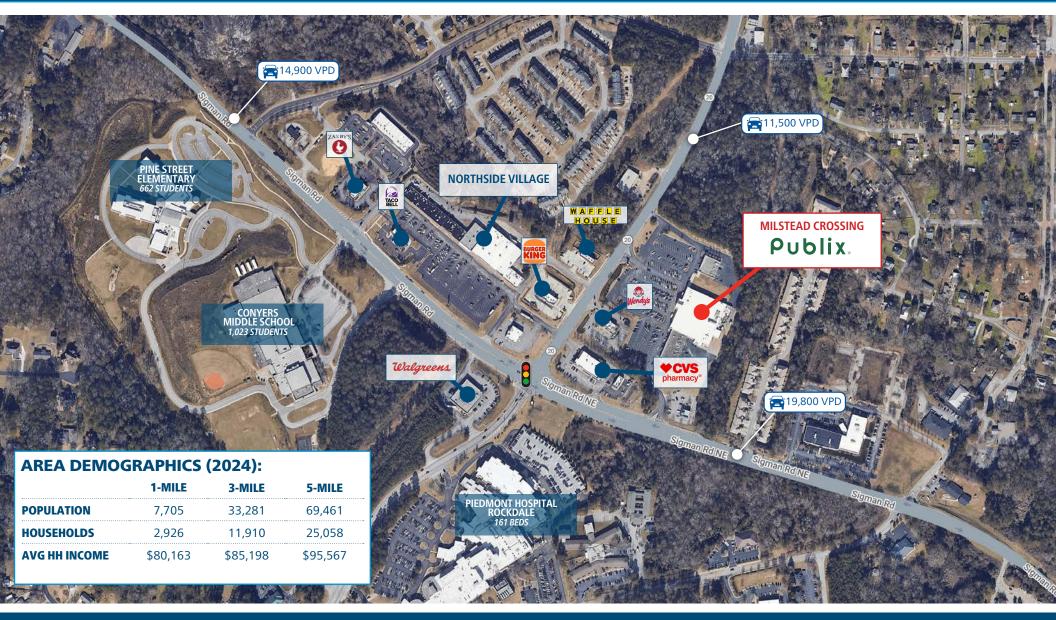

### **PROPERTY HIGHLIGHTS**

- 64.000 SF Publix-anchored • shopping center
- Build-to-suit or ground lease • opportunity - 60' x 200' area adjacent to Publix
- Located at the intersection of • Sigman Road (GA Highway 20) and Milstead Avenue
- Across the street from Piedmont • Hospital Rockdale, a 161-bed acute care hospital
- Less than three miles from I-20 •