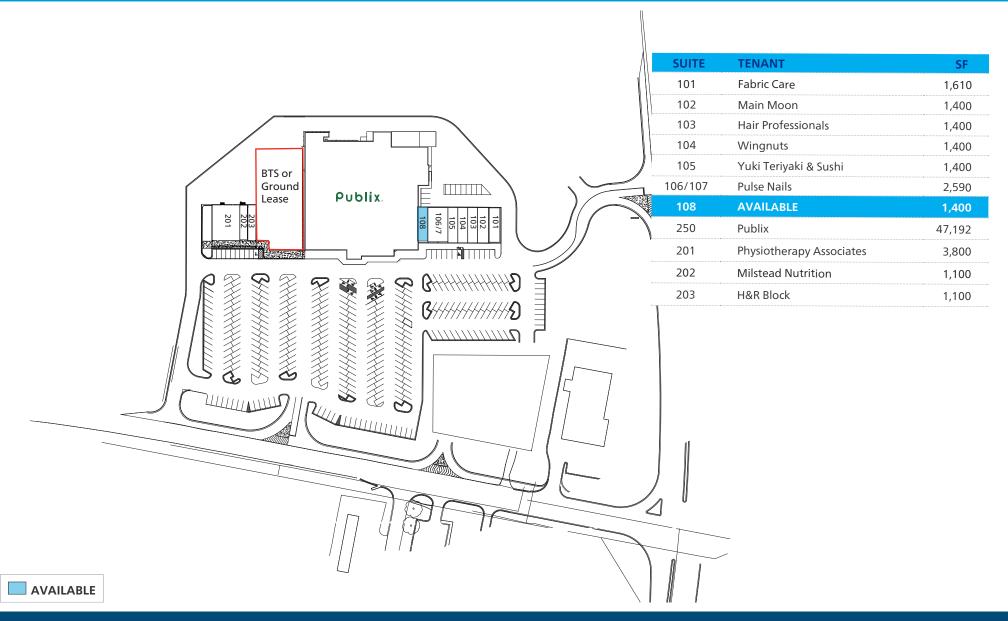

#### **BTS OR GROUND LEASE** 1,400 SF SUITE AVAILABLE

### **PROPERTY HIGHLIGHTS**

- 64.000 SF Publix-anchored • shopping center
- Build-to-suit or ground lease • opportunity - 60' x 200' area adjacent to Publix
- Located at the intersection of • Sigman Road (GA Highway 20) and Milstead Avenue
- Across the street from Piedmont • Hospital Rockdale, a 161-bed acute care hospital
- Less than three miles from I-20 •