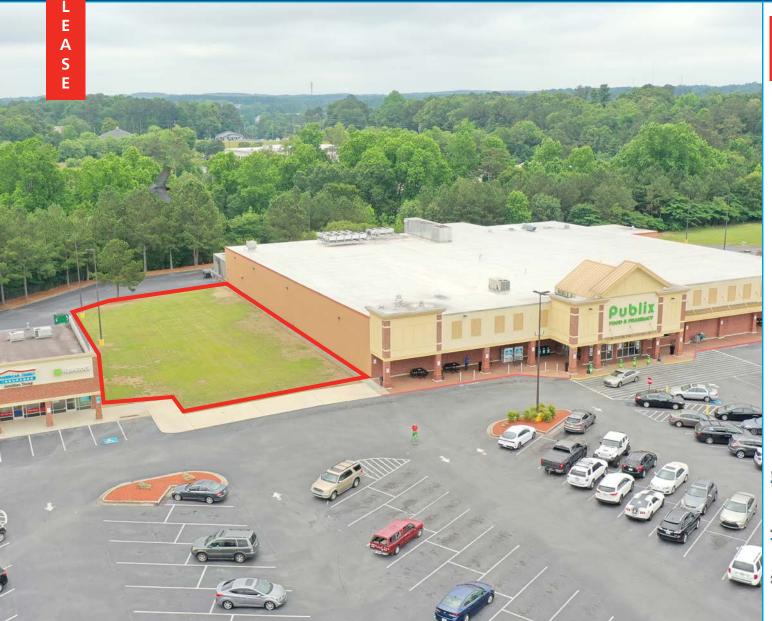

#### **BTS OR GROUND LEASE** 1,400 SF SUITE AVAILABLE

### **PROPERTY HIGHLIGHTS**

- 64.000 SF Publix-anchored • shopping center
- Build-to-suit or ground lease • opportunity - 60' x 200' area adjacent to Publix
- Located at the intersection of • Sigman Road (GA Highway 20) and Milstead Avenue
- Across the street from Piedmont • Hospital Rockdale, a 161-bed acute care hospital
- Less than three miles from I-20 •