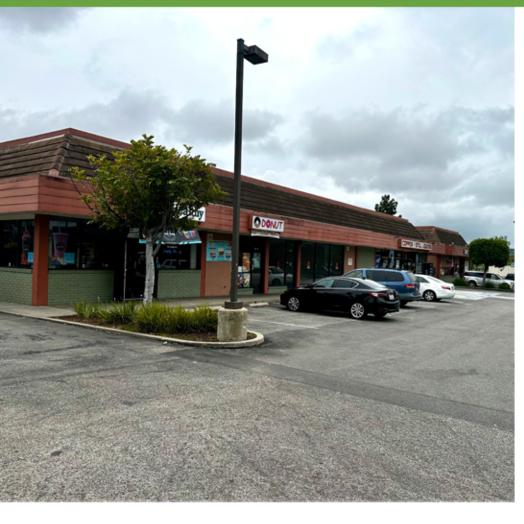

## McDonald's Plaza

722-850 N. WENDY DRIVE, NEWBURY PARK, CA

### **Features**

- Shell space located in small strip center with solid tenant mix
- Easy access from Wendy Dr.
- Across street from larger center with many national credit tenants
- Street frontage and exposure to 16,000+ vehicles per day