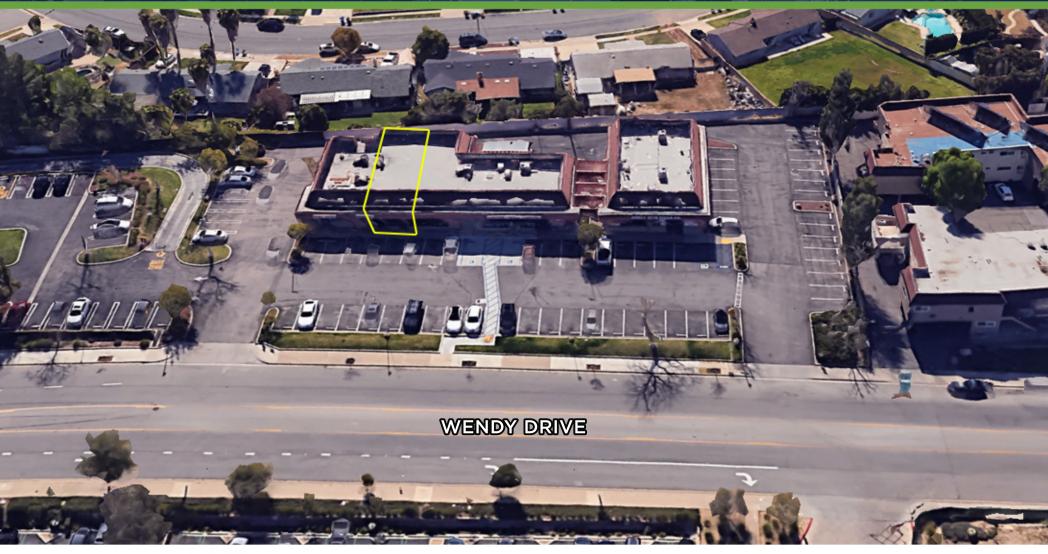

#### **Available For Lease**

| Suite | SF    | Availability | Price/SF     |
|-------|-------|--------------|--------------|
| 764   | 2,040 | Available    | \$1.95 + NNN |

| Demographics       | 1 Mlles   | 3 Mlles   | 10 Mlles  |
|--------------------|-----------|-----------|-----------|
| Population:        | 8,641     | 48,142    | 101,137   |
| Households:        | 2,808     | 16,789    | 37,098    |
| Median Age:        | 43.40     | 44.10     | 43.20     |
| Median HH Income:  | \$125,604 | \$128,167 | \$112,510 |
| Daytime Employees: | 9,988     | 25,003    | 51,558    |

## McDonald's Plaza

722-850 N. WENDY DRIVE, NEWBURY PARK, CA