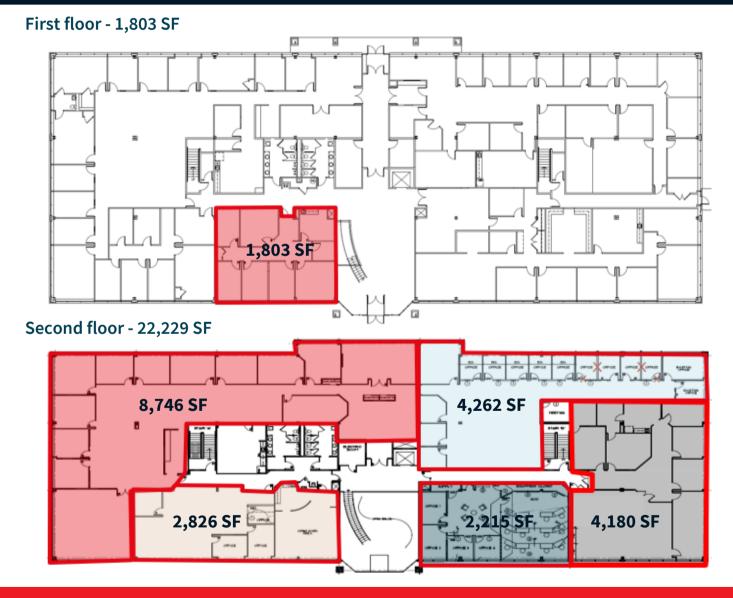

#### Overview

- Building size: 43,519 SF
- Available suites: 1,803 22,229 SF
- Two-story building with atrium lobby and attractive interior finishes, including exposed wood beam ceiling
- Facade & monument signage available