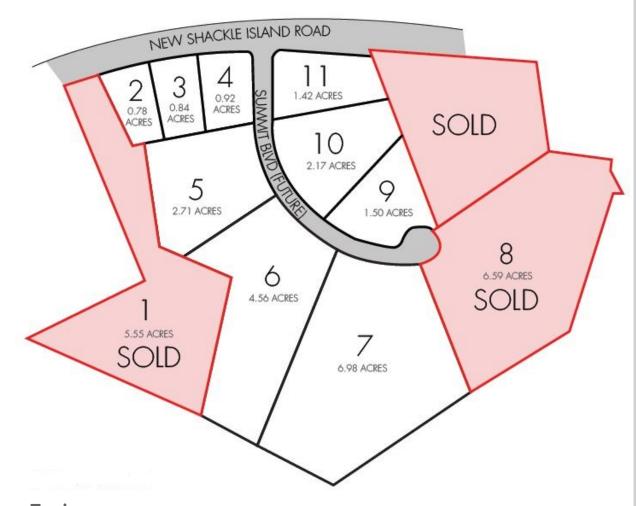

- Split Zoned:
  - GENERAL COMMERCIAL in FRONT-Lots 2, 3, 4, 11
  - INDUSTRIAL ZONING in REAR Lots 5,6,10
- Recent \$700,000 Investment in Road and Utility Infrastructure by the property Owner
- Roughly Mass-Graded with entrances installed
- Up to 9.44 Acres Remaining
- Parcels can be combined or subdivided ANY SIZE
- Suitable for Retail, Office, Industrial, Warehouse, Recreation, Showroom, and General Commercial
- Call or email for pricing