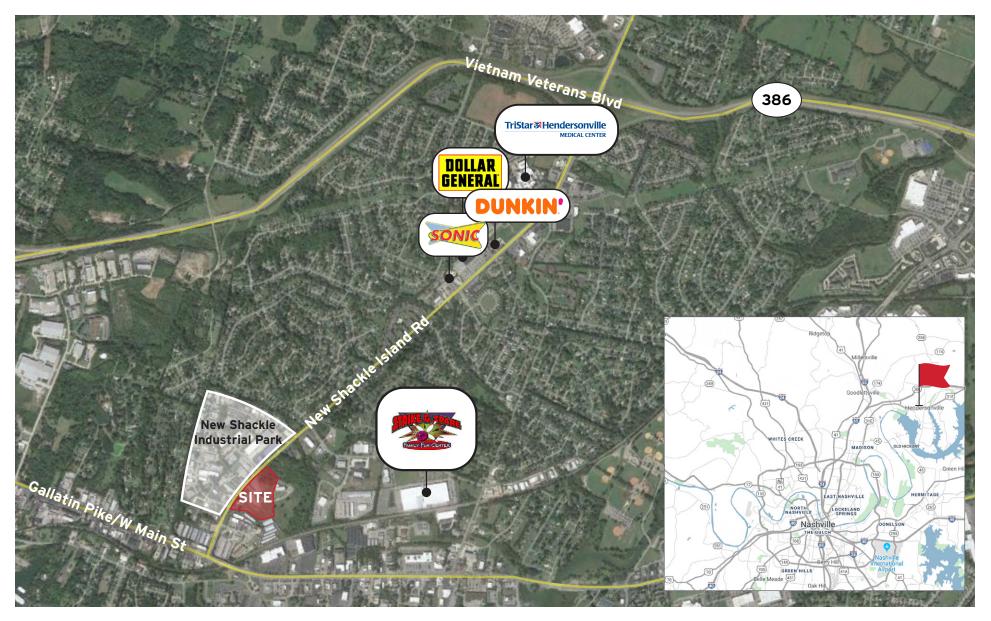

### INDUSTRIAL

**\*\*** NOTE: Parcels can be combined or subdivided ANY SIZE

Located in the Hendersonville Triangle of New Shackle Island Rd., Vietnam Veteran Bypass, and Gallatin Pike/W.Main Street, Part of the Nashville North Market and Ideal for development. All utilities available.