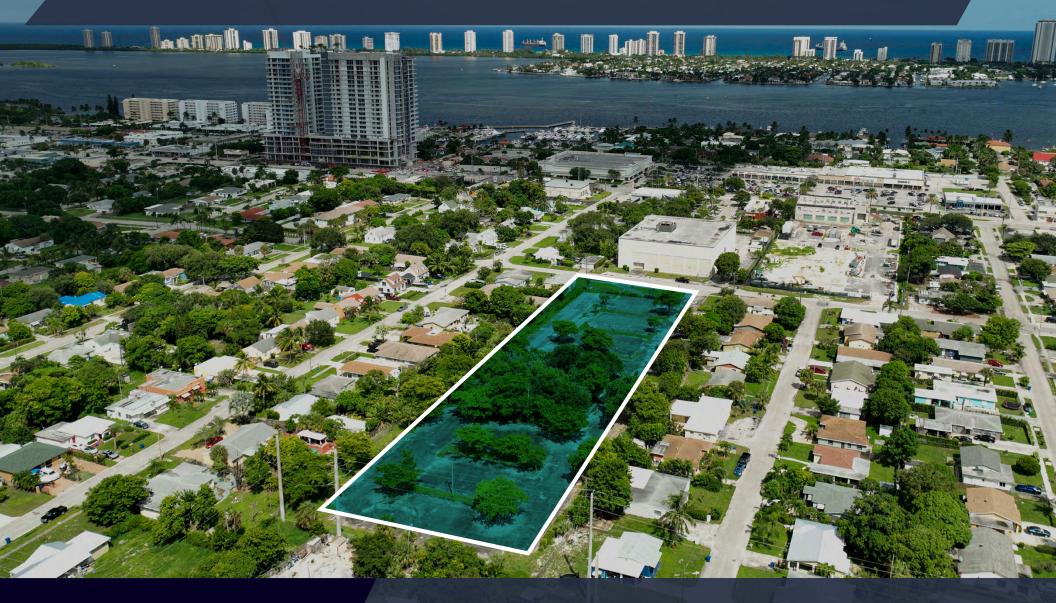

## 2.83 ACRES OF LAND AVAILABLE IN RIVIERA BEACH

3571 Avenue E, Riviera Beach, FL 33404

| SIZE:       | 123,275 SF / 2.83 Acres                                                                                              |
|-------------|----------------------------------------------------------------------------------------------------------------------|
| PRICING:    | Upon request                                                                                                         |
| DELIVERY:   | Immediate                                                                                                            |
| HIGHLIGHTS: | <ul> <li>Gated and paved lot ready for<br/>immediate use</li> </ul>                                                  |
|             | <ul> <li>Ideal site for boat storage and/or vehicle parking</li> </ul>                                               |
|             | <ul> <li>Close proximity to several nearby<br/>marinas and boat ramps</li> </ul>                                     |
|             | <ul> <li>1.5 miles from Port of Palm Beach<br/>(2,500,000 tons of cargo and 400K<br/>passengers per year)</li> </ul> |
|             | <ul> <li>Located one block from Broadway<br/>(US-1 Hwy)</li> </ul>                                                   |