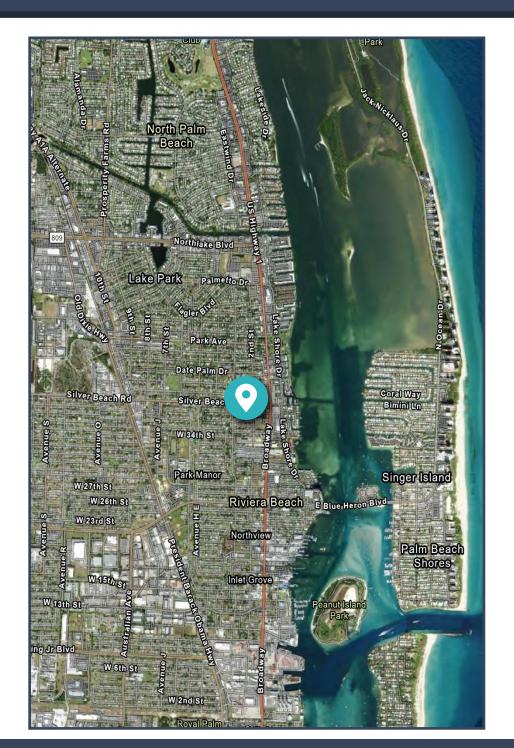

## 2.83 ACRES OF LAND AVAILABLE IN RIVIERA BEACH

3571 Avenue E, Riviera Beach, FL 33404

| SIZE:       | 123,275 SF / 2.83 Acres                                                                                              |
|-------------|----------------------------------------------------------------------------------------------------------------------|
| PRICING:    | Upon request                                                                                                         |
| DELIVERY:   | Immediate                                                                                                            |
| HIGHLIGHTS: | <ul> <li>Gated and paved lot ready for<br/>immediate use</li> </ul>                                                  |
|             | <ul> <li>Ideal site for boat storage and/or vehicle parking</li> </ul>                                               |
|             | <ul> <li>Close proximity to several nearby<br/>marinas and boat ramps</li> </ul>                                     |
|             | <ul> <li>1.5 miles from Port of Palm Beach<br/>(2,500,000 tons of cargo and 400K<br/>passengers per year)</li> </ul> |
|             | <ul> <li>Located one block from Broadway<br/>(US-1 Hwy)</li> </ul>                                                   |