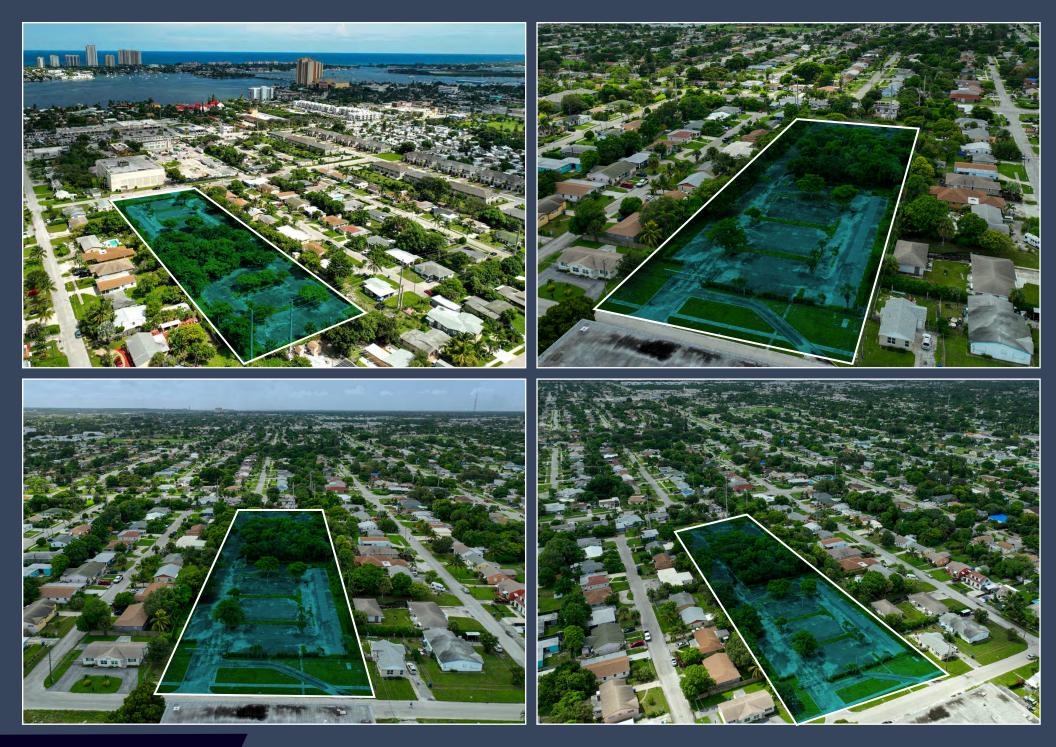

| Immediate                                                                                                            |
| HIGHLIGHTS: | <ul> <li>Gated and paved lot ready for<br/>immediate use</li> </ul>                                                  |
|             | <ul> <li>Ideal site for boat storage and/or vehicle parking</li> </ul>                                               |
|             | <ul> <li>Close proximity to several nearby<br/>marinas and boat ramps</li> </ul>                                     |
|             | <ul> <li>1.5 miles from Port of Palm Beach<br/>(2,500,000 tons of cargo and 400K<br/>passengers per year)</li> </ul> |
|             | <ul> <li>Located one block from Broadway<br/>(US-1 Hwy)</li> </ul>                                                   |







# **PROPERTY PHOTOS**



#### FOR INQUIRIES, CONTACT:

ANDREW ROSENBERG President



(305) 897-0939



andrew@upsidecre.com



www.upsidecre.com